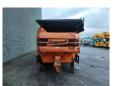

# Doppstadt SM 620 Profi

### Beschreibung

Doppstadt SM 620 profi.

Year: 2012. Weight: 17.000 kg. CE machine. 8 tons Fortuna axles. 2 way convenyor on the back. 35x35 mm. Tyres: 435/50R19,5 70%.

Sidebelt is missing!

ID NR: 263.

The General Terms and Conditions of Heinhuis are applicable to all adverts, offers and quotations by Heinhuis, all agreements entered into by Heinhuis and the negotiations preceding them. By any form of response you accept the applicability of the General Terms and Conditions of Heinhuis and you declare that you have taken note of these General Terms and Conditions. Our prices are export netto prices.