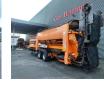

# Doppstadt SM 620 Profi

### Beschreibung

Doppstadt SM 620 profi.

Year: 2012. Weight: 17.000 kg. CE machine. 8 tons Fortuna axles. 2 way convenyor on the back. 35x35 mm. Tyres: 435/50R19,5 70%.

Sidebelt is missing!

ID NR: 263.

The General Terms and Conditions of Heinhuis are applicable to all adverts, offers and quotations by Heinhuis, all agreements entered into by Heinhuis and the negotiations preceding them. By any form of response you accept the applicability of the General Terms and Conditions of Heinhuis and you declare that you have taken note of these General Terms and Conditions. Our prices are export netto prices.