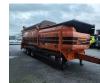

# Doppstadt SM 620 Profi

### Beschreibung

Doppstadt SM 620 profi.

Year: 2012. Weight: 17.000 kg. CE machine. 8 tons Fortuna axles. 2 way convenyor on the back. 35x35 mm. Tyres: 435/50R19,5 70%.

Sidebelt is missing!

ID NR: 263.

The General Terms and Conditions of Heinhuis are applicable to all adverts, offers and quotations by Heinhuis, all agreements entered into by Heinhuis and the negotiations preceding them. By any form of response you accept the applicability of the General Terms and Conditions of Heinhuis and you declare that you have taken note of these General Terms and Conditions. Our prices are export netto prices.