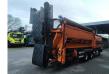

# Doppstadt SM 620 Profi

### Beschreibung

Doppstadt SM 620 profi.

Year: 2012. Weight: 17.000 kg. CE machine. 8 tons Fortuna axles. 2 way convenyor on the back. 35x35 mm. Tyres: 435/50R19,5 70%.

Sidebelt is missing!

ID NR: 263.

The General Terms and Conditions of Heinhuis are applicable to all adverts, offers and quotations by Heinhuis, all agreements entered into by Heinhuis and the negotiations preceding them. By any form of response you accept the applicability of the General Terms and Conditions of Heinhuis and you declare that you have taken note of these General Terms and Conditions. Our prices are export netto prices.