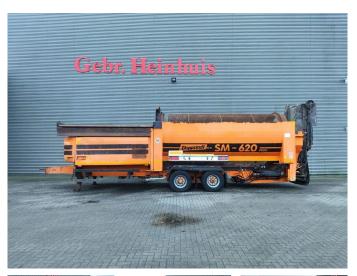

# Doppstadt SM 620 Profi

### Beschreibung

Doppstadt SM 620 profi.

Year: 2012. Weight: 17.000 kg. CE machine. 8 tons Fortuna axles. 2 way convenyor on the back. 35x35 mm. Tyres: 435/50R19,5 70%.

Sidebelt is missing!

ID NR: 263.

The General Terms and Conditions of Heinhuis are applicable to all adverts, offers and quotations by Heinhuis, all agreements entered into by Heinhuis and the negotiations preceding them. By any form of response you accept the applicability of the General Terms and Conditions of Heinhuis and you declare that you have taken note of these General Terms and Conditions. Our prices are export netto prices.