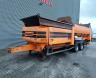

# Doppstadt SM 620 Profi

### Beschreibung

Doppstadt SM 620 profi.

Year: 2012. Weight: 17.000 kg. CE machine. 8 tons Fortuna axles. 2 way convenyor on the back. 35x35 mm. Tyres: 435/50R19,5 70%.

Sidebelt is missing!

ID NR: 263.

The General Terms and Conditions of Heinhuis are applicable to all adverts, offers and quotations by Heinhuis, all agreements entered into by Heinhuis and the negotiations preceding them. By any form of response you accept the applicability of the General Terms and Conditions of Heinhuis and you declare that you have taken note of these General Terms and Conditions. Our prices are export netto prices.