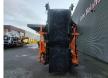

# Doppstadt SM 620 Profi

### Beschreibung

Doppstadt SM 620 profi.

Year: 2012. Weight: 17.000 kg. CE machine. 8 tons Fortuna axles. 2 way convenyor on the back. 35x35 mm. Tyres: 435/50R19,5 70%.

Sidebelt is missing!

ID NR: 263.

The General Terms and Conditions of Heinhuis are applicable to all adverts, offers and quotations by Heinhuis, all agreements entered into by Heinhuis and the negotiations preceding them. By any form of response you accept the applicability of the General Terms and Conditions of Heinhuis and you declare that you have taken note of these General Terms and Conditions. Our prices are export netto prices.