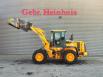

## Hyundai HL 730-9

#### Beschreibung

Hyundai HL 730-9.

Year: 2012. Hours: 7134. Weight: 9800 kg. CE machine. 125 HP / 92 KW. Camera. Joystick. Airconditioning. Radio. 40 KMH. 1 Hydr. klapschaufel: 1.6 kub. Tyres: 17.5R25 80%.

German machine!

ID NR: 249.

The General Terms and Conditions of Heinhuis are applicable to all adverts, offers and quotations by Heinhuis, all agreements entered into by Heinhuis and the negotiations preceding them. By any form of response you accept the applicability of the General Terms and Conditions of Heinhuis and you declare that you have taken note of these General Terms and Conditions. Our prices are export netto prices.