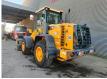

## Hyundai HL 730-9

#### Beschreibung

Hyundai HL 730-9.

Year: 2012. Hours: 7134. Weight: 9800 kg. CE machine. 125 HP / 92 KW. Camera. Joystick. Airconditioning. Radio. 40 KMH. 1 Hydr. klapschaufel: 1.6 kub. Tyres: 17.5R25 80%.

German machine!

ID NR: 249.

The General Terms and Conditions of Heinhuis are applicable to all adverts, offers and quotations by Heinhuis, all agreements entered into by Heinhuis and the negotiations preceding them. By any form of response you accept the applicability of the General Terms and Conditions of Heinhuis and you declare that you have taken note of these General Terms and Conditions. Our prices are export netto prices.