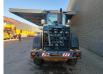

## Hyundai HL 730-9

#### Beschreibung

Hyundai HL 730-9.

Year: 2012. Hours: 7134. Weight: 9800 kg. CE machine. 125 HP / 92 KW. Camera. Joystick. Airconditioning. Radio. 40 KMH. 1 Hydr. klapschaufel: 1.6 kub. Tyres: 17.5R25 80%.

German machine!

ID NR: 249.

The General Terms and Conditions of Heinhuis are applicable to all adverts, offers and quotations by Heinhuis, all agreements entered into by Heinhuis and the negotiations preceding them. By any form of response you accept the applicability of the General Terms and Conditions of Heinhuis and you declare that you have taken note of these General Terms and Conditions. Our prices are export netto prices.