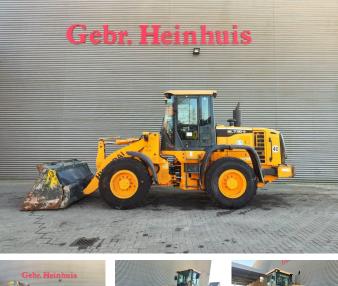

## Hyundai HL 730-9

#### Beschreibung

Hyundai HL 730-9.

Year: 2012. Hours: 7134. Weight: 9800 kg. CE machine. 125 HP / 92 KW. Camera. Joystick. Airconditioning. Radio. 40 KMH. 1 Hydr. klapschaufel: 1.6 kub. Tyres: 17.5R25 80%.

German machine!

ID NR: 249.

The General Terms and Conditions of Heinhuis are applicable to all adverts, offers and quotations by Heinhuis, all agreements entered into by Heinhuis and the negotiations preceding them. By any form of response you accept the applicability of the General Terms and Conditions of Heinhuis and you declare that you have taken note of these General Terms and Conditions. Our prices are export netto prices.