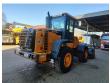

## Hyundai HL 730-9

#### Beschreibung

Hyundai HL 730-9.

Year: 2012. Hours: 7134. Weight: 9800 kg. CE machine. 125 HP / 92 KW. Camera. Joystick. Airconditioning. Radio. 40 KMH. 1 Hydr. klapschaufel: 1.6 kub. Tyres: 17.5R25 80%.

German machine!

ID NR: 249.

The General Terms and Conditions of Heinhuis are applicable to all adverts, offers and quotations by Heinhuis, all agreements entered into by Heinhuis and the negotiations preceding them. By any form of response you accept the applicability of the General Terms and Conditions of Heinhuis and you declare that you have taken note of these General Terms and Conditions. Our prices are export netto prices.