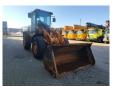

## Hyundai HL 730-9

#### Beschreibung

Hyundai HL 730-9.

Year: 2012. Hours: 7134. Weight: 9800 kg. CE machine. 125 HP / 92 KW. Camera. Joystick. Airconditioning. Radio. 40 KMH. 1 Hydr. klapschaufel: 1.6 kub. Tyres: 17.5R25 80%.

German machine!

ID NR: 249.

The General Terms and Conditions of Heinhuis are applicable to all adverts, offers and quotations by Heinhuis, all agreements entered into by Heinhuis and the negotiations preceding them. By any form of response you accept the applicability of the General Terms and Conditions of Heinhuis and you declare that you have taken note of these General Terms and Conditions. Our prices are export netto prices.