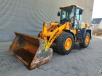

## Hyundai HL 730-9

#### Beschreibung

Hyundai HL 730-9.

Year: 2012. Hours: 7134. Weight: 9800 kg. CE machine. 125 HP / 92 KW. Camera. Joystick. Airconditioning. Radio. 40 KMH. 1 Hydr. klapschaufel: 1.6 kub. Tyres: 17.5R25 80%.

German machine!

ID NR: 249.

The General Terms and Conditions of Heinhuis are applicable to all adverts, offers and quotations by Heinhuis, all agreements entered into by Heinhuis and the negotiations preceding them. By any form of response you accept the applicability of the General Terms and Conditions of Heinhuis and you declare that you have taken note of these General Terms and Conditions. Our prices are export netto prices.