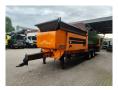

## Doppstadt SM 620 Profi 40x40 mm

## Beschreibung

Doppstadt SM 620 Profi.

Year: 2011. Hours: 15.459.

Max weight: 17.000 kg.

CE machine.

8 tons Fortuna axles.3 point hydr. outriggers.2 way side belt.

2 way convenyor on the back.

40x40 mm.