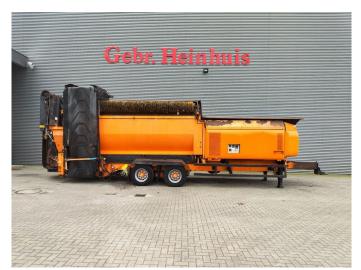

## Doppstadt SM 620 Profi 40x40 mm

## Beschreibung

Doppstadt SM 620 Profi.

Year: 2011. Hours: 15.459.

Max weight: 17.000 kg.

CE machine.

8 tons Fortuna axles.3 point hydr. outriggers.2 way side belt.

2 way convenyor on the back.

40x40 mm.