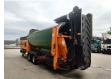

## Doppstadt SM 620 Profi 40x40 mm

## Beschreibung

Doppstadt SM 620 Profi.

Year: 2011. Hours: 15.459.

Max weight: 17.000 kg.

CE machine.

8 tons Fortuna axles.3 point hydr. outriggers.2 way side belt.

2 way convenyor on the back.

40x40 mm.