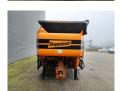

## Doppstadt SM 518 / SM 620 Profi 40x40 mm!

## Beschreibung

Schäden: keines

Doppstadt SM 518 Profi.

Year: 2011.
Hours: 11.569.
Weight: 13.160 kg.
CE Machine.
7 tons Fortuna axles.
2 way side convenyor.
2 way convenyor on the back.

40x40 mm.

Caterpillar C3.4 IND engine. Tyres: 435/50R19,5 70%.