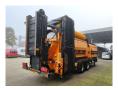

## Doppstadt SM 518 / SM 620 Profi 40x40 mm!

## Beschreibung

Schäden: keines

Doppstadt SM 518 Profi.

Year: 2011.
Hours: 11.569.
Weight: 13.160 kg.
CE Machine.
7 tons Fortuna axles.
2 way side convenyor.
2 way convenyor on the back.

40x40 mm.

Caterpillar C3.4 IND engine. Tyres: 435/50R19,5 70%.