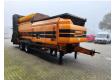

## Doppstadt SM 518 / SM 620 Profi 40x40 mm!

## Beschreibung

Schäden: keines

Doppstadt SM 518 Profi.

Year: 2011.
Hours: 11.569.
Weight: 13.160 kg.
CE Machine.
7 tons Fortuna axles.
2 way side convenyor.
2 way convenyor on the back.

40x40 mm.

Caterpillar C3.4 IND engine. Tyres: 435/50R19,5 70%.