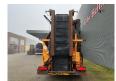

## Doppstadt SM 518 / SM 620 Profi 40x40 mm!

## Beschreibung

Schäden: keines

Doppstadt SM 518 Profi.

Year: 2011.
Hours: 11.569.
Weight: 13.160 kg.
CE Machine.
7 tons Fortuna axles.
2 way side convenyor.
2 way convenyor on the back.

40x40 mm.

Caterpillar C3.4 IND engine. Tyres: 435/50R19,5 70%.