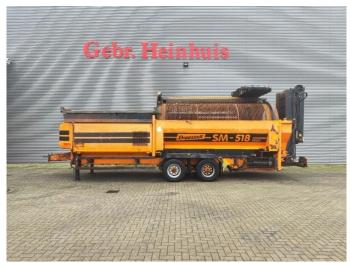

## Doppstadt SM 518 / SM 620 Profi 40x40 mm!

## Beschreibung

Schäden: keines

Doppstadt SM 518 Profi.

Year: 2011.
Hours: 11.569.
Weight: 13.160 kg.
CE Machine.
7 tons Fortuna axles.
2 way side convenyor.
2 way convenyor on the back.

40x40 mm.

Caterpillar C3.4 IND engine. Tyres: 435/50R19,5 70%.