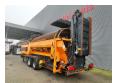

## Doppstadt SM 518 / SM 620 Profi 40x40 mm!

## Beschreibung

Schäden: keines

Doppstadt SM 518 Profi.

Year: 2011.
Hours: 11.569.
Weight: 13.160 kg.
CE Machine.
7 tons Fortuna axles.
2 way side convenyor.
2 way convenyor on the back.

40x40 mm.

Caterpillar C3.4 IND engine. Tyres: 435/50R19,5 70%.