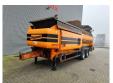

## Doppstadt SM 518 / SM 620 Profi 40x40 mm!

## Beschreibung

Schäden: keines

Doppstadt SM 518 Profi.

Year: 2011.
Hours: 11.569.
Weight: 13.160 kg.
CE Machine.
7 tons Fortuna axles.
2 way side convenyor.
2 way convenyor on the back.

40x40 mm.

Caterpillar C3.4 IND engine. Tyres: 435/50R19,5 70%.