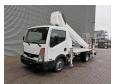

## Nissan 35.13 Ruthmann TB 270 27 Meter 12 Pieces!

## **Beschreibung**

Schäden: keines

Nissan Cabstar 35.13.

Year: 2011.

Milage: 71.810 km. Manual gearbox 6 gears. Max weight: 3500 kg.

Axle load: 1: 1750 kg. 2: 2200 kg. 3 Persons. Radio CD.

Electrical operated windows. Wheelbase: 2900 mm. Tyres: 195/70R15 80%. Ruthmann TB 270.

Year: 2011.

Max capacity basket: 230 kg / 2 persons + 70 kg.

Max lateral force: 400 N. Max wind speed: 12,5 m/s. Max permitted tilt: 5 degree.

4 point outriggers. Rotated basket.

Electrical function in basket. Max working height: 27 meter. Max outreach: 13.5 meter.