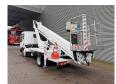

## Nissan 35.13 Ruthmann TB 270 27 Meter 12 Pieces!

## **Beschreibung**

Schäden: keines

Nissan Cabstar 35.13.

Year: 2011.

Milage: 71.810 km. Manual gearbox 6 gears. Max weight: 3500 kg.

Axle load: 1: 1750 kg. 2: 2200 kg. 3 Persons. Radio CD.

Electrical operated windows. Wheelbase: 2900 mm. Tyres: 195/70R15 80%. Ruthmann TB 270.

Year: 2011.

Max capacity basket: 230 kg / 2 persons + 70 kg.

Max lateral force: 400 N. Max wind speed: 12,5 m/s. Max permitted tilt: 5 degree.

4 point outriggers. Rotated basket.

Electrical function in basket. Max working height: 27 meter. Max outreach: 13.5 meter.