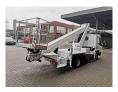

## Nissan 35.13 Ruthmann TB 270 27 Meter 12 Pieces!

## **Beschreibung**

Schäden: keines

Nissan Cabstar 35.13.

Year: 2011.

Milage: 71.810 km. Manual gearbox 6 gears. Max weight: 3500 kg.

Axle load: 1: 1750 kg. 2: 2200 kg. 3 Persons. Radio CD.

Electrical operated windows. Wheelbase: 2900 mm. Tyres: 195/70R15 80%. Ruthmann TB 270.

Year: 2011.

Max capacity basket: 230 kg / 2 persons + 70 kg.

Max lateral force: 400 N. Max wind speed: 12,5 m/s. Max permitted tilt: 5 degree.

4 point outriggers. Rotated basket.

Electrical function in basket. Max working height: 27 meter. Max outreach: 13.5 meter.