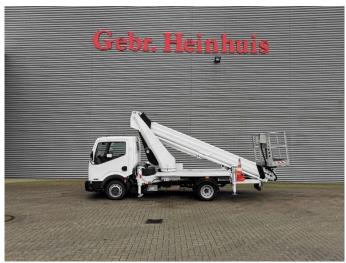

## Nissan 35.13 Ruthmann TB 270 27 Meter 12 Pieces!

## **Beschreibung**

Schäden: keines

Nissan Cabstar 35.13.

Year: 2011.

Milage: 71.810 km. Manual gearbox 6 gears. Max weight: 3500 kg.

Axle load: 1: 1750 kg. 2: 2200 kg. 3 Persons. Radio CD.

Electrical operated windows. Wheelbase: 2900 mm. Tyres: 195/70R15 80%. Ruthmann TB 270.

Year: 2011.

Max capacity basket: 230 kg / 2 persons + 70 kg.

Max lateral force: 400 N. Max wind speed: 12,5 m/s. Max permitted tilt: 5 degree.

4 point outriggers. Rotated basket.

Electrical function in basket. Max working height: 27 meter. Max outreach: 13.5 meter.