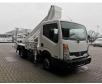

## Ruthmann TB 270 27 Meter Nissan Cabstar 35.14 12 Pieces!

## Beschreibung

Schäden: keines

Nissan Cabstar 35.14.

Year: 2012. Milage: 58.242 km. Manual gearbox 6 gears. max weight: 3500 kg. Axle load: 1: 1750 kg. 2: 2200 kg. 3 Persons. Radio CD. Electrical operated windows. Wheelbase: 2900 mm. Tyres: 195/70R15 80%. Ruthmann TB 270. Year: 2012. Max capacity basket: 230 kg / 2 persons + 70 kg. Max lateral force: 400 N. Max wind speed: 12,5 m/s. Max permitted tilt: 5 degree. 4 point outriggers. Rotated basket. Electrical function in basket. Max working height: 27 meter. Max outreach: 13.5 meter.