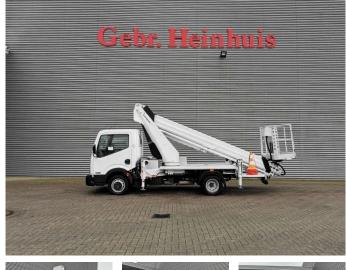

## Ruthmann TB 270 27 Meter Nissan Cabstar 35.14 12 Pieces!

## Beschreibung

Schäden: keines

Nissan Cabstar 35.14.

Year: 2012. Milage: 58.242 km. Manual gearbox 6 gears. max weight: 3500 kg. Axle load: 1: 1750 kg. 2: 2200 kg. 3 Persons. Radio CD. Electrical operated windows. Wheelbase: 2900 mm. Tyres: 195/70R15 80%. Ruthmann TB 270. Year: 2012. Max capacity basket: 230 kg / 2 persons + 70 kg. Max lateral force: 400 N. Max wind speed: 12,5 m/s. Max permitted tilt: 5 degree. 4 point outriggers. Rotated basket. Electrical function in basket. Max working height: 27 meter. Max outreach: 13.5 meter.