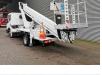

## Beschreibung

Schäden: keines

Nissan Cabstar 35.14.

Year: 2012. Milage: 58.242 km. Manual gearbox 6 gears. max weight: 3500 kg. Axle load: 1: 1750 kg. 2: 2200 kg. 3 Persons. Radio CD. Electrical operated windows. Wheelbase: 2900 mm. Tyres: 195/70R15 80%. Ruthmann TB 270. Year: 2012. Max capacity basket: 230 kg / 2 persons + 70 kg. Max lateral force: 400 N. Max wind speed: 12,5 m/s. Max permitted tilt: 5 degree. 4 point outriggers. Rotated basket. Electrical function in basket. Max working height: 27 meter. Max outreach: 13.5 meter.