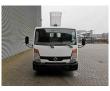

## Ruthmann TB 270 27 Meter Nissan Cabstar 35.14 12 Pieces!

## Beschreibung

Schäden: keines

Nissan Cabstar 35.14.

Year: 2012. Milage: 58.242 km. Manual gearbox 6 gears. max weight: 3500 kg. Axle load: 1: 1750 kg. 2: 2200 kg. 3 Persons. Radio CD. Electrical operated windows. Wheelbase: 2900 mm. Tyres: 195/70R15 80%. Ruthmann TB 270. Year: 2012. Max capacity basket: 230 kg / 2 persons + 70 kg. Max lateral force: 400 N. Max wind speed: 12,5 m/s. Max permitted tilt: 5 degree. 4 point outriggers. Rotated basket. Electrical function in basket. Max working height: 27 meter. Max outreach: 13.5 meter.