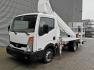

## Ruthmann TB 270 27 Meter Nissan Cabstar 35.14 12 Pieces!

## Beschreibung

Schäden: keines

Nissan Cabstar 35.14.

Year: 2012. Milage: 58.242 km. Manual gearbox 6 gears. max weight: 3500 kg. Axle load: 1: 1750 kg. 2: 2200 kg. 3 Persons. Radio CD. Electrical operated windows. Wheelbase: 2900 mm. Tyres: 195/70R15 80%. Ruthmann TB 270. Year: 2012. Max capacity basket: 230 kg / 2 persons + 70 kg. Max lateral force: 400 N. Max wind speed: 12,5 m/s. Max permitted tilt: 5 degree. 4 point outriggers. Rotated basket. Electrical function in basket. Max working height: 27 meter. Max outreach: 13.5 meter.