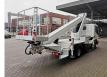

## Ruthmann TB 270 27 Meter Nissan Cabstar 35.14 12 Pieces!

## Beschreibung

Schäden: keines

Nissan Cabstar 35.14.

Year: 2012. Milage: 58.242 km. Manual gearbox 6 gears. max weight: 3500 kg. Axle load: 1: 1750 kg. 2: 2200 kg. 3 Persons. Radio CD. Electrical operated windows. Wheelbase: 2900 mm. Tyres: 195/70R15 80%. Ruthmann TB 270. Year: 2012. Max capacity basket: 230 kg / 2 persons + 70 kg. Max lateral force: 400 N. Max wind speed: 12,5 m/s. Max permitted tilt: 5 degree. 4 point outriggers. Rotated basket. Electrical function in basket. Max working height: 27 meter. Max outreach: 13.5 meter.