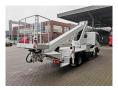

## Nissan 35.14 Ruthmann TB 270 27 Meter 12 Pieces!

## **Beschreibung**

Schäden: keines

Nissan Cabstar 35.14.

Year: 2012.

Milage: 58.242 km. Manual gearbox 6 gears. max weight: 3500 kg.

Axle load: 1: 1750 kg. 2: 2200 kg. 3 Persons. Radio CD.

Electrical operated windows. Wheelbase: 2900 mm. Tyres: 195/70R15 80%. Ruthmann TB 270.

Year: 2012.

Max capacity basket: 230 kg / 2 persons + 70 kg.

Max lateral force: 400 N. Max wind speed: 12,5 m/s. Max permitted tilt: 5 degree.

4 point outriggers. Rotated basket.

Electrical function in basket. Max working height: 27 meter. Max outreach: 13.5 meter.