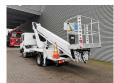

## Nissan 35.14 Ruthmann TB 270 27 Meter 12 Pieces!

## **Beschreibung**

Schäden: keines

Nissan Cabstar 35.14.

Year: 2012.

Milage: 58.242 km. Manual gearbox 6 gears. max weight: 3500 kg.

Axle load: 1: 1750 kg. 2: 2200 kg. 3 Persons. Radio CD.

Electrical operated windows. Wheelbase: 2900 mm. Tyres: 195/70R15 80%. Ruthmann TB 270.

Year: 2012.

Max capacity basket: 230 kg / 2 persons + 70 kg.

Max lateral force: 400 N. Max wind speed: 12,5 m/s. Max permitted tilt: 5 degree.

4 point outriggers. Rotated basket.

Electrical function in basket. Max working height: 27 meter. Max outreach: 13.5 meter.