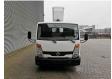

## **Beschreibung**

Schäden: keines

Nissan Cabstar 35.14.

Year: 2012.

Milage: 58.242 km. Manual gearbox 6 gears. max weight: 3500 kg.

Axle load: 1: 1750 kg. 2: 2200 kg. 3 Persons. Radio CD.

Electrical operated windows. Wheelbase: 2900 mm. Tyres: 195/70R15 80%. Ruthmann TB 270.