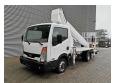

## Nissan 35.14 Ruthmann TB 270 27 Meter 12 Pieces!

## **Beschreibung**

Schäden: keines

Nissan Cabstar 35.14.

Year: 2012.

Milage: 58.242 km. Manual gearbox 6 gears. max weight: 3500 kg.

Axle load: 1: 1750 kg. 2: 2200 kg. 3 Persons. Radio CD.

Electrical operated windows. Wheelbase: 2900 mm. Tyres: 195/70R15 80%. Ruthmann TB 270.

Year: 2012.

Max capacity basket: 230 kg / 2 persons + 70 kg.

Max lateral force: 400 N. Max wind speed: 12,5 m/s. Max permitted tilt: 5 degree.

4 point outriggers. Rotated basket.

Electrical function in basket. Max working height: 27 meter. Max outreach: 13.5 meter.