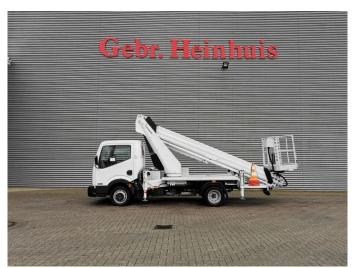

## Nissan 35.14 Ruthmann TB 270 27 Meter 12 Pieces!

## **Beschreibung**

Schäden: keines

Nissan Cabstar 35.14.

Year: 2012.

Milage: 58.242 km. Manual gearbox 6 gears. max weight: 3500 kg.

Axle load: 1: 1750 kg. 2: 2200 kg. 3 Persons. Radio CD.

Electrical operated windows. Wheelbase: 2900 mm. Tyres: 195/70R15 80%. Ruthmann TB 270.

Year: 2012.

Max capacity basket: 230 kg / 2 persons + 70 kg.

Max lateral force: 400 N. Max wind speed: 12,5 m/s. Max permitted tilt: 5 degree.

4 point outriggers. Rotated basket.

Electrical function in basket. Max working height: 27 meter. Max outreach: 13.5 meter.