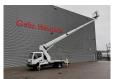

## Nissan 35.14 Ruthmann TB 270 27 Meter 12 Pieces!

## **Beschreibung**

Schäden: keines

Nissan Cabstar 35.14.

Year: 2012.

Milage: 58.242 km. Manual gearbox 6 gears. max weight: 3500 kg.

Axle load: 1: 1750 kg. 2: 2200 kg. 3 Persons. Radio CD.

Electrical operated windows. Wheelbase: 2900 mm. Tyres: 195/70R15 80%. Ruthmann TB 270.

Year: 2012.

Max capacity basket: 230 kg / 2 persons + 70 kg.

Max lateral force: 400 N. Max wind speed: 12,5 m/s. Max permitted tilt: 5 degree.

4 point outriggers. Rotated basket.

Electrical function in basket. Max working height: 27 meter. Max outreach: 13.5 meter.