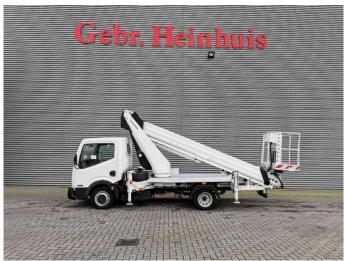

## Ruthmann TB 270 27 Meter Nissan Cabstar 35.13 12 Pieces!

## **Beschreibung**

Schäden: keines

Nissan Cabstar 35.13.

Year: 2011.

Milage: 70.287 km. Manual gearbox 5 gears. Max weight: 3500 kg.

Axle load: 1: 1750 kg. 2: 2200 kg. 3 Persons. Radio CD.

Electrical operated windows. Wheelbase: 2900 mm. Tyres: 195/70R15 70%. Ruthmann TB 270.

Year: 2011.

Max capacity basket: 230 kg / 2 persons + 70 kg.

Max lateral force: 400 N. Max wind speed: 12,5 m/s. Max permitted tilt: 5 degree.

4 point outriggers. Rotated basket.

Electrical function in basket. Max working height: 27 meter. Max outreach: 13.5 meter.