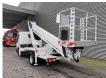

## Ruthmann TB 270 27 Meter Nissan Cabstar 35.13 12 Pieces!

Year: 2011.

Max capacity basket: 230 kg / 2 persons + 70 kg.

Max lateral force: 400 N. Max wind speed: 12,5 m/s. Max permitted tilt: 5 degree.

4 point outriggers. Rotated basket.

Electrical function in basket. Max working height: 27 meter. Max outreach: 13.5 meter.