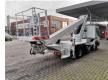

## Ruthmann TB 270 27 Meter Nissan Cabstar 35.13 12 Pieces!

Year: 2011.

Max capacity basket: 230 kg / 2 persons + 70 kg.

Max lateral force: 400 N. Max wind speed: 12,5 m/s. Max permitted tilt: 5 degree.

4 point outriggers. Rotated basket.

Electrical function in basket. Max working height: 27 meter. Max outreach: 13.5 meter.