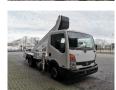

## **Beschreibung**

Schäden: keines

Nissan Cabstar 35.13.

Year: 2011.

Milage: 70.287 km. Manual gearbox 5 gears. Max weight: 3500 kg.

Axle load: 1: 1750 kg. 2: 2200 kg. 3 Persons. Radio CD.

Electrical operated windows. Wheelbase: 2900 mm. Tyres: 195/70R15 70%. Ruthmann TB 270.