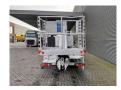

## **Beschreibung**

Schäden: keines

Nissan Cabstar 35.13.

Year: 2011.

Milage: 70.287 km. Manual gearbox 5 gears. Max weight: 3500 kg.

Axle load: 1: 1750 kg. 2: 2200 kg. 3 Persons. Radio CD.

Electrical operated windows. Wheelbase: 2900 mm. Tyres: 195/70R15 70%. Ruthmann TB 270.

Year: 2011.

Max capacity basket: 230 kg / 2 persons + 70 kg.

Max lateral force: 400 N. Max wind speed: 12,5 m/s. Max permitted tilt: 5 degree.

4 point outriggers. Rotated basket.

Electrical function in basket. Max working height: 27 meter. Max outreach: 13.5 meter.