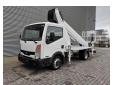

## Ruthmann TB 270 27 Meter Nissan Cabstar 35.13 12 Pieces!

## **Beschreibung**

Schäden: keines

Nissan Cabstar 35.13.

Year: 2011.

Milage: 70.287 km. Manual gearbox 5 gears. Max weight: 3500 kg.

Axle load: 1: 1750 kg. 2: 2200 kg. 3 Persons. Radio CD.

Electrical operated windows. Wheelbase: 2900 mm. Tyres: 195/70R15 70%. Ruthmann TB 270.