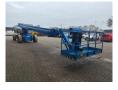

## Genie S-105 1145 Hours 34 meter German Machine!

## **Beschreibung**

Schäden: keines

Genie S-105.

Year: 2016. Hours: 1145. Weight: 17.878 kg. CE Machine.

Max capacity basket: 227 kg. Max lateral force: 400 N. Max permitted tilt: 4.5 degree. Max wind speed: 12,5 m/s. Max platform height: 32 meter. Max working height: 34 meter. Max outreach: 24.7 meter.

40%. 4x4x4.

Rotated basket.

Deutz TD 2.9 L4 engine.

Widened UC.

Non marking tyres: 385/65D22,5 80%.

Topcondition!

German Machine!

ID NR: 154.