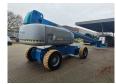

## Genie S-105 1145 Hours 34 meter German Machine!

## **Beschreibung**

Schäden: keines

Genie S-105.

Year: 2016. Hours: 1145. Weight: 17.878 kg. CE Machine.

Max capacity basket: 227 kg. Max lateral force: 400 N. Max permitted tilt: 4.5 degree. Max wind speed: 12,5 m/s. Max platform height: 32 meter. Max working height: 34 meter. Max outreach: 24.7 meter.

40%. 4x4x4.

Rotated basket.

Deutz TD 2.9 L4 engine.

Widened UC.

Non marking tyres: 385/65D22,5 80%.

Topcondition!

German Machine!

ID NR: 154.