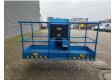

## Genie S-105 1145 Hours 34 meter German Machine!

## **Beschreibung**

Schäden: keines

Genie S-105.

Year: 2016. Hours: 1145. Weight: 17.878 kg. CE Machine.

Max capacity basket: 227 kg. Max lateral force: 400 N. Max permitted tilt: 4.5 degree. Max wind speed: 12,5 m/s. Max platform height: 32 meter. Max working height: 34 meter. Max outreach: 24.7 meter.

40%. 4x4x4.

Rotated basket.

Deutz TD 2.9 L4 engine.

Widened UC.

Non marking tyres: 385/65D22,5 80%.

Topcondition!

German Machine!

ID NR: 154.