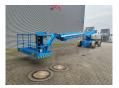

## Genie S-105 1145 Hours 34 meter German Machine!

## **Beschreibung**

Schäden: keines

Genie S-105.

Year: 2016. Hours: 1145. Weight: 17.878 kg. CE Machine.

Max capacity basket: 227 kg. Max lateral force: 400 N. Max permitted tilt: 4.5 degree. Max wind speed: 12,5 m/s. Max platform height: 32 meter. Max working height: 34 meter. Max outreach: 24.7 meter.

40%. 4x4x4.

Rotated basket.

Deutz TD 2.9 L4 engine.

Widened UC.

Non marking tyres: 385/65D22,5 80%.

Topcondition!

German Machine!

ID NR: 154.