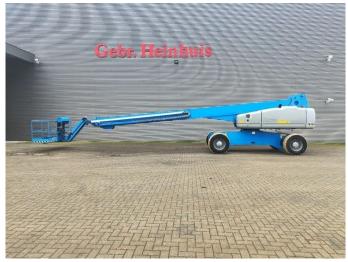

## Genie S-105 1145 Hours 34 meter German Machine!

## **Beschreibung**

Schäden: keines

Genie S-105.

Year: 2016. Hours: 1145. Weight: 17.878 kg. CE Machine.

Max capacity basket: 227 kg. Max lateral force: 400 N. Max permitted tilt: 4.5 degree. Max wind speed: 12,5 m/s. Max platform height: 32 meter. Max working height: 34 meter. Max outreach: 24.7 meter.

40%. 4x4x4.

Rotated basket.

Deutz TD 2.9 L4 engine.

Widened UC.

Non marking tyres: 385/65D22,5 80%.

Topcondition!

German Machine!

ID NR: 154.