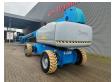

## Genie S-105 1145 Hours 34 meter German Machine!

## **Beschreibung**

Schäden: keines

Genie S-105.

Year: 2016. Hours: 1145. Weight: 17.878 kg. CE Machine.

Max capacity basket: 227 kg. Max lateral force: 400 N. Max permitted tilt: 4.5 degree. Max wind speed: 12,5 m/s. Max platform height: 32 meter. Max working height: 34 meter. Max outreach: 24.7 meter.

40%. 4x4x4.

Rotated basket.

Deutz TD 2.9 L4 engine.

Widened UC.

Non marking tyres: 385/65D22,5 80%.

Topcondition!

German Machine!

ID NR: 154.