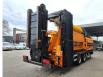

## Doppstadt SM 518 Profi

#### Beschreibung

Schäden: keines

Doppstadt SM 518 Profi.

Year: 2012. Hours: 9774. Weight: 15.000 kg. CE machine. 9 tons Fortuna axles. Cat C3.4 engine. 47 KW. Central greasing system. 2 way side belt. 2 way convenyor. Tyres: 435/50R19,5 70%.

Without Drum!

ID NR: 340.

The General Terms and Conditions of Heinhuis are applicable to all adverts, offers and quotations by Heinhuis, all agreements entered into by Heinhuis and the negotiations preceding them. By any form of response you accept the applicability of the General Terms and Conditions of Heinhuis and you declare that you have taken note of these General Terms and Conditions. Our prices are export netto prices.