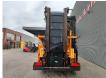

## Doppstadt SM 518 Profi

#### Beschreibung

Schäden: keines

Doppstadt SM 518 Profi.

Year: 2012. Hours: 9774. Weight: 15.000 kg. CE machine. 9 tons Fortuna axles. Cat C3.4 engine. 47 KW. Central greasing system. 2 way side belt. 2 way convenyor. Tyres: 435/50R19,5 70%.

Without Drum!

ID NR: 340.

The General Terms and Conditions of Heinhuis are applicable to all adverts, offers and quotations by Heinhuis, all agreements entered into by Heinhuis and the negotiations preceding them. By any form of response you accept the applicability of the General Terms and Conditions of Heinhuis and you declare that you have taken note of these General Terms and Conditions. Our prices are export netto prices.