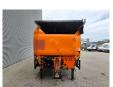

## Doppstadt SM 518 Profi

#### Beschreibung

Schäden: keines

Doppstadt SM 518 Profi.

Year: 2012. Hours: 9774. Weight: 15.000 kg. CE machine. 9 tons Fortuna axles. Cat C3.4 engine. 47 KW. Central greasing system. 2 way side belt. 2 way convenyor. Tyres: 435/50R19,5 70%.

Without Drum!

ID NR: 340.

The General Terms and Conditions of Heinhuis are applicable to all adverts, offers and quotations by Heinhuis, all agreements entered into by Heinhuis and the negotiations preceding them. By any form of response you accept the applicability of the General Terms and Conditions of Heinhuis and you declare that you have taken note of these General Terms and Conditions. Our prices are export netto prices.