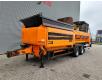

## Doppstadt SM 518 Profi

#### Beschreibung

Schäden: keines

Doppstadt SM 518 Profi.

Year: 2012. Hours: 9774. Weight: 15.000 kg. CE machine. 9 tons Fortuna axles. Cat C3.4 engine. 47 KW. Central greasing system. 2 way side belt. 2 way convenyor. Tyres: 435/50R19,5 70%.

Without Drum!

ID NR: 340.

The General Terms and Conditions of Heinhuis are applicable to all adverts, offers and quotations by Heinhuis, all agreements entered into by Heinhuis and the negotiations preceding them. By any form of response you accept the applicability of the General Terms and Conditions of Heinhuis and you declare that you have taken note of these General Terms and Conditions. Our prices are export netto prices.