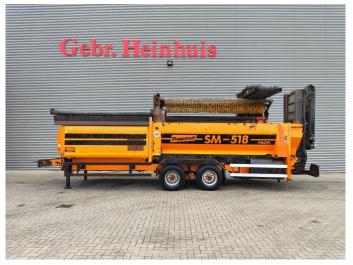

## Doppstadt SM 518 Profi

#### Beschreibung

Schäden: keines

Doppstadt SM 518 Profi.

Year: 2012. Hours: 9774. Weight: 15.000 kg. CE machine. 9 tons Fortuna axles. Cat C3.4 engine. 47 KW. Central greasing system. 2 way side belt. 2 way convenyor. Tyres: 435/50R19,5 70%.

Without Drum!

ID NR: 340.

The General Terms and Conditions of Heinhuis are applicable to all adverts, offers and quotations by Heinhuis, all agreements entered into by Heinhuis and the negotiations preceding them. By any form of response you accept the applicability of the General Terms and Conditions of Heinhuis and you declare that you have taken note of these General Terms and Conditions. Our prices are export netto prices.