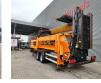

## Doppstadt SM 518 Profi

#### Beschreibung

Schäden: keines

Doppstadt SM 518 Profi.

Year: 2012. Hours: 9774. Weight: 15.000 kg. CE machine. 9 tons Fortuna axles. Cat C3.4 engine. 47 KW. Central greasing system. 2 way side belt. 2 way convenyor. Tyres: 435/50R19,5 70%.

Without Drum!

ID NR: 340.

The General Terms and Conditions of Heinhuis are applicable to all adverts, offers and quotations by Heinhuis, all agreements entered into by Heinhuis and the negotiations preceding them. By any form of response you accept the applicability of the General Terms and Conditions of Heinhuis and you declare that you have taken note of these General Terms and Conditions. Our prices are export netto prices.