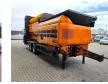

## Doppstadt SM 518 Profi

#### Beschreibung

Schäden: keines

Doppstadt SM 518 Profi.

Year: 2012. Hours: 9774. Weight: 15.000 kg. CE machine. 9 tons Fortuna axles. Cat C3.4 engine. 47 KW. Central greasing system. 2 way side belt. 2 way convenyor. Tyres: 435/50R19,5 70%.

Without Drum!

ID NR: 340.

The General Terms and Conditions of Heinhuis are applicable to all adverts, offers and quotations by Heinhuis, all agreements entered into by Heinhuis and the negotiations preceding them. By any form of response you accept the applicability of the General Terms and Conditions of Heinhuis and you declare that you have taken note of these General Terms and Conditions. Our prices are export netto prices.