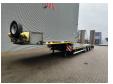

## Faymonville Maxtrailer F-S43-1AAF Bridge Ramps!

## **Beschreibung**

Schäden: keines

Maxtrailer F-S43-1AAF.

Year: 2020.

10.5 tons SAF axles. Max weight: 49.500 kg. Kingpin load: 18.000 kg.

Hydraulic from trailer works on NATO.

EBA ABS ALB. Toolbox on neck.

Hydraulic bridge from floor to neck.

Lenght: 2800 mm. 2 x 25 cm widened. Airsuspension. 3th axle steering axle.

Hydraulic ramps (hydraulic from left to right).

Lenght: 4100 mm. Dimmensions:

Neck:

L: 3450 mm. W: 2550 mm. H: 1470 mm.

Kingpin height: 1250 mm.

Floor: L: 9300 mm. W: 2550 mm. H: 900 mm.

Tyres: 235/75R17,5 80%.

ID NR: 549.

The General Terms and Conditions of Heinhuis are applicable to all adverts, offers and quotations by Heinhuis, all agreements entered into by Heinhuis and the negotiations preceding them. By any form of response you accept the applicability of the General Terms and Conditions of Heinhuis and you declare that you have taken note of these General Terms and Conditions. Our prices are export netto prices.