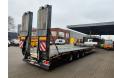

## Faymonville Maxtrailer F-S43-1AAF Bridge Ramps!

## **Beschreibung**

Schäden: keines

Maxtrailer F-S43-1AAF.

Year: 2020.

10.5 tons SAF axles. Max weight: 49.500 kg. Kingpin load: 18.000 kg.

Hydraulic from trailer works on NATO.

EBA ABS ALB. Toolbox on neck.

Hydraulic bridge from floor to neck.

Lenght: 2800 mm. 2 x 25 cm widened. Airsuspension. 3th axle steering axle.

Hydraulic ramps (hydraulic from left to right).

Lenght: 4100 mm. Dimmensions:

Neck:

L: 3450 mm. W: 2550 mm. H: 1470 mm.