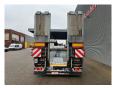

## Faymonville Maxtrailer F-S43-1AAF Bridge Ramps!

## **Beschreibung**

Schäden: keines

Maxtrailer F-S43-1AAF.

Year: 2020.

10.5 tons SAF axles. Max weight: 49.500 kg. Kingpin load: 18.000 kg.

Hydraulic from trailer works on NATO.

EBA ABS ALB. Toolbox on neck.

Hydraulic bridge from floor to neck.

Lenght: 2800 mm. 2 x 25 cm widened. Airsuspension. 3th axle steering axle.

Hydraulic ramps (hydraulic from left to right).

Lenght: 4100 mm. Dimmensions:

Neck:

L: 3450 mm. W: 2550 mm. H: 1470 mm.