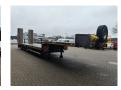

## Faymonville Maxtrailer F-S43-1AAF Bridge Ramps!

## **Beschreibung**

Schäden: keines

Maxtrailer F-S43-1AAF.

Year: 2020.

10.5 tons SAF axles. Max weight: 49.500 kg. Kingpin load: 18.000 kg.

Hydraulic from trailer works on NATO.

EBA ABS ALB. Toolbox on neck.

Hydraulic bridge from floor to neck.

Lenght: 2800 mm. 2 x 25 cm widened. Airsuspension. 3th axle steering axle.

Hydraulic ramps (hydraulic from left to right).

Lenght: 4100 mm. Dimmensions:

Neck:

L: 3450 mm. W: 2550 mm. H: 1470 mm.

Kingpin height: 1250 mm.

Floor: L: 9300 mm. W: 2550 mm. H: 900 mm.

Tyres: 235/75R17,5 80%.

ID NR: 549.

The General Terms and Conditions of Heinhuis are applicable to all adverts, offers and quotations by Heinhuis, all agreements entered into by Heinhuis and the negotiations preceding them. By any form of response you accept the applicability of the General Terms and Conditions of Heinhuis and you declare that you have taken note of these General Terms and Conditions. Our prices are export netto prices.