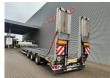

## Faymonville Maxtrailer F-S43-1AAF Bridge Ramps!

## **Beschreibung**

Schäden: keines

Maxtrailer F-S43-1AAF.

Year: 2020.

10.5 tons SAF axles. Max weight: 49.500 kg. Kingpin load: 18.000 kg.

Hydraulic from trailer works on NATO.

EBA ABS ALB. Toolbox on neck.

Hydraulic bridge from floor to neck.

Lenght: 2800 mm. 2 x 25 cm widened. Airsuspension. 3th axle steering axle.

Hydraulic ramps (hydraulic from left to right).

Lenght: 4100 mm. Dimmensions:

Neck:

L: 3450 mm. W: 2550 mm. H: 1470 mm.

Kingpin height: 1250 mm.

Floor: L: 9300 mm. W: 2550 mm. H: 900 mm.

Tyres: 235/75R17,5 80%.

ID NR: 549.

The General Terms and Conditions of Heinhuis are applicable to all adverts, offers and quotations by Heinhuis, all agreements entered into by Heinhuis and the negotiations preceding them. By any form of response you accept the applicability of the General Terms and Conditions of Heinhuis and you declare that you have taken note of these General Terms and Conditions. Our prices are export netto prices.