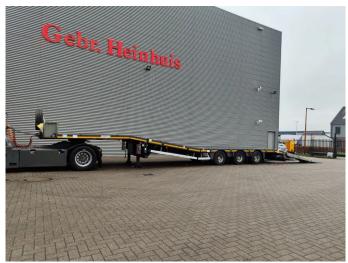

## Faymonville Maxtrailer F-S43-1AAF Bridge Ramps!

## **Beschreibung**

Schäden: keines

Maxtrailer F-S43-1AAF.

Year: 2020.

10.5 tons SAF axles. Max weight: 49.500 kg. Kingpin load: 18.000 kg.

Hydraulic from trailer works on NATO.

EBA ABS ALB. Toolbox on neck.

Hydraulic bridge from floor to neck.

Lenght: 2800 mm. 2 x 25 cm widened. Airsuspension. 3th axle steering axle.

Hydraulic ramps (hydraulic from left to right).

Lenght: 4100 mm. Dimmensions:

Neck:

L: 3450 mm. W: 2550 mm. H: 1470 mm.

Kingpin height: 1250 mm.

Floor: L: 9300 mm. W: 2550 mm. H: 900 mm.

Tyres: 235/75R17,5 80%.

ID NR: 549.

The General Terms and Conditions of Heinhuis are applicable to all adverts, offers and quotations by Heinhuis, all agreements entered into by Heinhuis and the negotiations preceding them. By any form of response you accept the applicability of the General Terms and Conditions of Heinhuis and you declare that you have taken note of these General Terms and Conditions. Our prices are export netto prices.