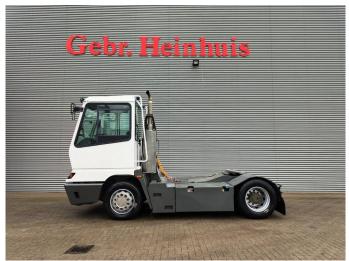

## **Beschreibung**

Schäden: keines

Terberg YT 222.

Year: 2018. Hours: 20.673. G.V.W: 38.000 kg. G.C.W: 85.000 kg. Axle load:

1: 11.000 kg. 2: 30.000 kg.

Turntable load: 27.000 kg.

Airconditioning. 2 persons. PTO. Radio CD. Ad Blue.

Tyres: 315/60R22,5 80%.

ID NR: 655.

The General Terms and Conditions of Heinhuis are applicable to all adverts, offers and quotations by Heinhuis, all agreements entered into by Heinhuis and the negotiations preceding them. By any form of response you accept the applicability of the General Terms and Conditions of Heinhuis and you declare that you have taken note of these General Terms and Conditions. Our prices are export netto prices.