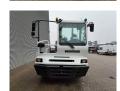

## **Beschreibung**

Schäden: keines

Terberg YT 222.

Year: 2018. Hours: 20.673. G.V.W: 38.000 kg. G.C.W: 85.000 kg. Axle load:

1: 11.000 kg. 2: 30.000 kg.

Turntable load: 27.000 kg.

Airconditioning. 2 persons. PTO. Radio CD. Ad Blue.

Tyres: 315/60R22,5 80%.

ID NR: 655.

The General Terms and Conditions of Heinhuis are applicable to all adverts, offers and quotations by Heinhuis, all agreements entered into by Heinhuis and the negotiations preceding them. By any form of response you accept the applicability of the General Terms and Conditions of Heinhuis and you declare that you have taken note of these General Terms and Conditions. Our prices are export netto prices.