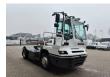

## **Beschreibung**

Schäden: keines

Terberg YT 222.

Year: 2018. Hours: 20.673. G.V.W: 38.000 kg. G.C.W: 85.000 kg. Axle load:

1: 11.000 kg. 2: 30.000 kg.

Turntable load: 27.000 kg.

Airconditioning. 2 persons. PTO. Radio CD. Ad Blue.

Tyres: 315/60R22,5 80%.

ID NR: 655.

The General Terms and Conditions of Heinhuis are applicable to all adverts, offers and quotations by Heinhuis, all agreements entered into by Heinhuis and the negotiations preceding them. By any form of response you accept the applicability of the General Terms and Conditions of Heinhuis and you declare that you have taken note of these General Terms and Conditions. Our prices are export netto prices.