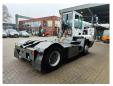

## **Beschreibung**

Schäden: keines

Terberg YT 222.

Year: 2018. Hours: 20.673. G.V.W: 38.000 kg. G.C.W: 85.000 kg. Axle load:

1: 11.000 kg. 2: 30.000 kg.

Turntable load: 27.000 kg.

Airconditioning. 2 persons. PTO. Radio CD. Ad Blue.

Tyres: 315/60R22,5 80%.

ID NR: 655.

The General Terms and Conditions of Heinhuis are applicable to all adverts, offers and quotations by Heinhuis, all agreements entered into by Heinhuis and the negotiations preceding them. By any form of response you accept the applicability of the General Terms and Conditions of Heinhuis and you declare that you have taken note of these General Terms and Conditions. Our prices are export netto prices.