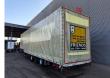

## MEUSBURGER MPG-3 Jumbo Coilmulde Liftaxle 2 Pieces!

## **Beschreibung**

Schäden: keines

Meusburger MPG-3.

Year: 2016. 9 tons BPW axles. Weight: 9080 kg. Max weight: 38.500 kg. Kingpin load: 11.500 kg. Airsuspension.

Airsuspension. Sparetyre. 1st axle liftaxle.

Central greasing system.

Sliding roof.

Coilmulde: 7000x950 mm. Dimmensions inside trailer:

Neck: L: 4000 mm. W: 2480 mm. H: 2640 mm.

Kingpin height: 1150 mm.

Floor: L: 9620 mm. W: 2480 mm. H: 3120 mm.

Roof can be pumped up to 4400 mm!