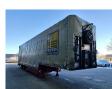

## MEUSBURGER MPG-3 Jumbo Coilmulde Liftaxle 2 Pieces!

## **Beschreibung**

Schäden: keines

Meusburger MPG-3.

Year: 2016. 9 tons BPW axles. Weight: 9080 kg. Max weight: 38.500 kg. Kingpin load: 11.500 kg. Airsuspension.

Airsuspension. Sparetyre. 1st axle liftaxle.

Central greasing system.

Sliding roof.

Coilmulde: 7000x950 mm. Dimmensions inside trailer:

Neck: L: 4000 mm. W: 2480 mm. H: 2640 mm.

Kingpin height: 1150 mm.

Floor: L: 9620 mm. W: 2480 mm. H: 3120 mm.

Roof can be pumped up to 4400 mm!