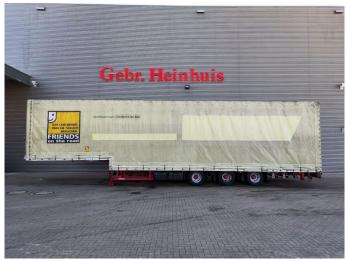

## MEUSBURGER MPG-3 Jumbo Coilmulde Liftaxle 2 Pieces!

## **Beschreibung**

Schäden: keines

Meusburger MPG-3.

Year: 2016. 9 tons BPW axles. Weight: 9080 kg. Max weight: 38.500 kg. Kingpin load: 11.500 kg. Airsuspension.

Airsuspension. Sparetyre. 1st axle liftaxle.

Central greasing system.

Sliding roof.

Coilmulde: 7000x950 mm. Dimmensions inside trailer:

Neck: L: 4000 mm. W: 2480 mm. H: 2640 mm.

Kingpin height: 1150 mm.

Floor: L: 9620 mm. W: 2480 mm. H: 3120 mm.

Roof can be pumped up to 4400 mm!