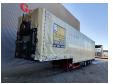

## MEUSBURGER MPG-3 Jumbo Coilmulde Liftaxle 2 Pieces!

## **Beschreibung**

Schäden: keines

Meusburger MPG-3.

Year: 2016. 9 tons BPW axles. Weight: 9080 kg. Max weight: 38.500 kg. Kingpin load: 11.500 kg. Airsuspension.

Airsuspension. Sparetyre. 1st axle liftaxle.

Central greasing system.

Sliding roof.

Coilmulde: 7000x950 mm. Dimmensions inside trailer:

Neck: L: 4000 mm. W: 2480 mm. H: 2640 mm.

Kingpin height: 1150 mm.

Floor: L: 9620 mm. W: 2480 mm. H: 3120 mm.

Roof can be pumped up to 4400 mm!