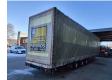

## MEUSBURGER MPG-3 Jumbo Coilmulde Liftaxle 2 Pieces!

## **Beschreibung**

Schäden: keines

Meusburger MPG-3.

Year: 2016. 9 tons BPW axles. Weight: 9080 kg. Max weight: 38.500 kg. Kingpin load: 11.500 kg. Airsuspension.

Airsuspension. Sparetyre. 1st axle liftaxle.

Central greasing system.

Sliding roof.

Coilmulde: 7000x950 mm. Dimmensions inside trailer:

Neck: L: 4000 mm. W: 2480 mm. H: 2640 mm.

Kingpin height: 1150 mm.

Floor: L: 9620 mm. W: 2480 mm. H: 3120 mm.

Roof can be pumped up to 4400 mm!