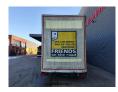

## MEUSBURGER MPG-3 Jumbo Coilmulde Liftaxle 2 Pieces!

## **Beschreibung**

Schäden: keines

Meusburger MPG-3.

Year: 2016. 9 tons BPW axles. Weight: 9080 kg. Max weight: 38.500 kg. Kingpin load: 11.500 kg. Airsuspension.

Airsuspension. Sparetyre. 1st axle liftaxle.

Central greasing system.

Sliding roof.

Coilmulde: 7000x950 mm. Dimmensions inside trailer:

Neck: L: 4000 mm. W: 2480 mm. H: 2640 mm.

Kingpin height: 1150 mm.

Floor: L: 9620 mm. W: 2480 mm. H: 3120 mm.

Roof can be pumped up to 4400 mm!