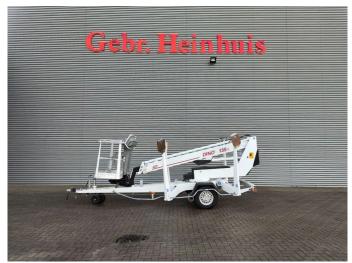

## **Dinolift** Dino 135T Electric!

## **Beschreibung**

Schäden: keines

Dino 135T.

Year: 2008. Hours: 3066. Weight: 1560 kg. CE Machine.

Max capacity basket: 215 kg / 2 persons + 55 kg.

Max permitted tilt: 0.3 degree.

50 Hz.

Max wind speed: 12,5 m/s. Max lateral force: 400 N. 230 Volt full electric.

Min working temprature: - 20 degree.

Moover.

Rotated basket.

Electrical function in basket. Max working height: 13,5 meter. Max outreach: 9.2 meter. Tyres: 195R14 80%.

ID NR: 238.

The General Terms and Conditions of Heinhuis are applicable to all adverts, offers and quotations by Heinhuis, all agreements entered into by Heinhuis and the negotiations preceding them. By any form of response you accept the applicability of the General Terms and Conditions of Heinhuis and you declare that you have taken note of these General Terms and Conditions. Our prices are export netto prices.