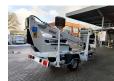

## **Dinolift** Dino 135T Electric!

## **Beschreibung**

Schäden: keines

Dino 135T.

Year: 2008. Hours: 3066. Weight: 1560 kg. CE Machine.

Max capacity basket: 215 kg / 2 persons + 55 kg.

Max permitted tilt: 0.3 degree.

50 Hz.

Max wind speed: 12,5 m/s. Max lateral force: 400 N. 230 Volt full electric.

Min working temprature: - 20 degree.

Moover.

Rotated basket.

Electrical function in basket. Max working height: 13,5 meter. Max outreach: 9.2 meter. Tyres: 195R14 80%.

ID NR: 238.

The General Terms and Conditions of Heinhuis are applicable to all adverts, offers and quotations by Heinhuis, all agreements entered into by Heinhuis and the negotiations preceding them. By any form of response you accept the applicability of the General Terms and Conditions of Heinhuis and you declare that you have taken note of these General Terms and Conditions. Our prices are export netto prices.