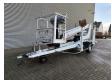

## **Dinolift** Dino 135T Electric!

## **Beschreibung**

Schäden: keines

Dino 135T.

Year: 2008. Hours: 3066. Weight: 1560 kg. CE Machine.

Max capacity basket: 215 kg / 2 persons + 55 kg.

Max permitted tilt: 0.3 degree.

50 Hz.

Max wind speed: 12,5 m/s. Max lateral force: 400 N. 230 Volt full electric.

Min working temprature: - 20 degree.

Moover.

Rotated basket.

Electrical function in basket. Max working height: 13,5 meter. Max outreach: 9.2 meter. Tyres: 195R14 80%.

ID NR: 238.

The General Terms and Conditions of Heinhuis are applicable to all adverts, offers and quotations by Heinhuis, all agreements entered into by Heinhuis and the negotiations preceding them. By any form of response you accept the applicability of the General Terms and Conditions of Heinhuis and you declare that you have taken note of these General Terms and Conditions. Our prices are export netto prices.