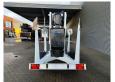

## **Dinolift** Dino 135T Electric!

## **Beschreibung**

Schäden: keines

Dino 135T.

Year: 2008. Hours: 3066. Weight: 1560 kg. CE Machine.

Max capacity basket: 215 kg / 2 persons + 55 kg.

Max permitted tilt: 0.3 degree.

50 Hz.

Max wind speed: 12,5 m/s. Max lateral force: 400 N. 230 Volt full electric.

Min working temprature: - 20 degree.

Moover.

Rotated basket.

Electrical function in basket. Max working height: 13,5 meter. Max outreach: 9.2 meter. Tyres: 195R14 80%.

ID NR: 238.

The General Terms and Conditions of Heinhuis are applicable to all adverts, offers and quotations by Heinhuis, all agreements entered into by Heinhuis and the negotiations preceding them. By any form of response you accept the applicability of the General Terms and Conditions of Heinhuis and you declare that you have taken note of these General Terms and Conditions. Our prices are export netto prices.