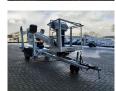

## **Dinolift** Dino 135T Electric!

## **Beschreibung**

Schäden: keines

Dino 135T.

Year: 2008. Hours: 3066. Weight: 1560 kg. CE Machine.

Max capacity basket: 215 kg / 2 persons + 55 kg.

Max permitted tilt: 0.3 degree.

50 Hz.

Max wind speed: 12,5 m/s. Max lateral force: 400 N. 230 Volt full electric.

Min working temprature: - 20 degree.

Moover.

Rotated basket.

Electrical function in basket. Max working height: 13,5 meter. Max outreach: 9.2 meter. Tyres: 195R14 80%.

ID NR: 238.

The General Terms and Conditions of Heinhuis are applicable to all adverts, offers and quotations by Heinhuis, all agreements entered into by Heinhuis and the negotiations preceding them. By any form of response you accept the applicability of the General Terms and Conditions of Heinhuis and you declare that you have taken note of these General Terms and Conditions. Our prices are export netto prices.