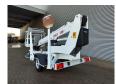

## **Dinolift** Dino 135T Electric!

## **Beschreibung**

Schäden: keines

Dino 135T.

Year: 2008. Hours: 3066. Weight: 1560 kg. CE Machine.

Max capacity basket: 215 kg / 2 persons + 55 kg.

Max permitted tilt: 0.3 degree.

50 Hz.

Max wind speed: 12,5 m/s. Max lateral force: 400 N. 230 Volt full electric.

Min working temprature: - 20 degree.

Moover.

Rotated basket.

Electrical function in basket. Max working height: 13,5 meter. Max outreach: 9.2 meter. Tyres: 195R14 80%.

ID NR: 238.

The General Terms and Conditions of Heinhuis are applicable to all adverts, offers and quotations by Heinhuis, all agreements entered into by Heinhuis and the negotiations preceding them. By any form of response you accept the applicability of the General Terms and Conditions of Heinhuis and you declare that you have taken note of these General Terms and Conditions. Our prices are export netto prices.