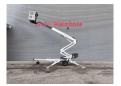

## **Dinolift** Dino 160XT Electric!

## **Beschreibung**

Schäden: keines

Dino 160 XT.

Year: 2012. Hours: 5637. Weight: 2070 kg. CE machine.

Max capacity basket: 215 kg / 2 persons + 55 kg.

Max lateral force: 400 N. 230 Volt full electric.

Min working temprature: - 20 degree.

Max wind speed: 12,5 m/s. Max working height: 16 meter. Max outreach: 9.2 meter.

Moover.

4 point outriggers. Rotated basket.

Electrical function in basket.

Tyres: 195R14 70%.

ID NR: 300.

The General Terms and Conditions of Heinhuis are applicable to all adverts, offers and quotations by Heinhuis, all agreements entered into by Heinhuis and the negotiations preceding them. By any form of response you accept the applicability of the General Terms and Conditions of Heinhuis and you declare that you have taken note of these General Terms and Conditions. Our prices are export netto prices.