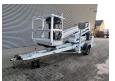

## **Dinolift** Dino 160XT Electric!

## **Beschreibung**

Schäden: keines

Dino 160 XT.

Year: 2012. Hours: 5637. Weight: 2070 kg. CE machine.

Max capacity basket: 215 kg / 2 persons + 55 kg.

Max lateral force: 400 N. 230 Volt full electric.

Min working temprature: - 20 degree.

Max wind speed: 12,5 m/s. Max working height: 16 meter. Max outreach: 9.2 meter.

Moover.

4 point outriggers. Rotated basket.

Electrical function in basket.

Tyres: 195R14 70%.

ID NR: 300.

The General Terms and Conditions of Heinhuis are applicable to all adverts, offers and quotations by Heinhuis, all agreements entered into by Heinhuis and the negotiations preceding them. By any form of response you accept the applicability of the General Terms and Conditions of Heinhuis and you declare that you have taken note of these General Terms and Conditions. Our prices are export netto prices.