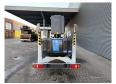

## **Dinolift** Dino 160XT Electric!

## **Beschreibung**

Schäden: keines

Dino 160 XT.

Year: 2012. Hours: 5637. Weight: 2070 kg. CE machine.

Max capacity basket: 215 kg / 2 persons + 55 kg.

Max lateral force: 400 N. 230 Volt full electric.

Min working temprature: - 20 degree.

Max wind speed: 12,5 m/s. Max working height: 16 meter. Max outreach: 9.2 meter.

Moover.

4 point outriggers. Rotated basket.

Electrical function in basket.

Tyres: 195R14 70%.

ID NR: 300.

The General Terms and Conditions of Heinhuis are applicable to all adverts, offers and quotations by Heinhuis, all agreements entered into by Heinhuis and the negotiations preceding them. By any form of response you accept the applicability of the General Terms and Conditions of Heinhuis and you declare that you have taken note of these General Terms and Conditions. Our prices are export netto prices.