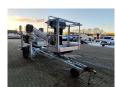

## **Dinolift** Dino 160XT Electric!

## **Beschreibung**

Schäden: keines

Dino 160 XT.

Year: 2012. Hours: 5637. Weight: 2070 kg. CE machine.

Max capacity basket: 215 kg / 2 persons + 55 kg.

Max lateral force: 400 N. 230 Volt full electric.

Min working temprature: - 20 degree.

Max wind speed: 12,5 m/s. Max working height: 16 meter. Max outreach: 9.2 meter.

Moover.

4 point outriggers. Rotated basket.

Electrical function in basket.

Tyres: 195R14 70%.

ID NR: 300.

The General Terms and Conditions of Heinhuis are applicable to all adverts, offers and quotations by Heinhuis, all agreements entered into by Heinhuis and the negotiations preceding them. By any form of response you accept the applicability of the General Terms and Conditions of Heinhuis and you declare that you have taken note of these General Terms and Conditions. Our prices are export netto prices.