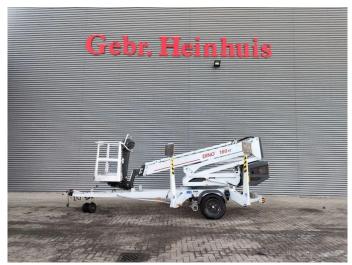

## **Dinolift** Dino 160XT Electric!

## **Beschreibung**

Schäden: keines

Dino 160 XT.

Year: 2012. Hours: 5637. Weight: 2070 kg. CE machine.

Max capacity basket: 215 kg / 2 persons + 55 kg.

Max lateral force: 400 N. 230 Volt full electric.

Min working temprature: - 20 degree.

Max wind speed: 12,5 m/s. Max working height: 16 meter. Max outreach: 9.2 meter.

Moover.

4 point outriggers. Rotated basket.

Electrical function in basket.

Tyres: 195R14 70%.

ID NR: 300.

The General Terms and Conditions of Heinhuis are applicable to all adverts, offers and quotations by Heinhuis, all agreements entered into by Heinhuis and the negotiations preceding them. By any form of response you accept the applicability of the General Terms and Conditions of Heinhuis and you declare that you have taken note of these General Terms and Conditions. Our prices are export netto prices.