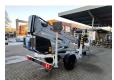

## **Dinolift** Dino 160XT Electric!

## **Beschreibung**

Schäden: keines

Dino 160 XT.

Year: 2012. Hours: 5637. Weight: 2070 kg. CE machine.

Max capacity basket: 215 kg / 2 persons + 55 kg.

Max lateral force: 400 N. 230 Volt full electric.

Min working temprature: - 20 degree.

Max wind speed: 12,5 m/s. Max working height: 16 meter. Max outreach: 9.2 meter.

Moover.

4 point outriggers. Rotated basket.

Electrical function in basket.

Tyres: 195R14 70%.

ID NR: 300.

The General Terms and Conditions of Heinhuis are applicable to all adverts, offers and quotations by Heinhuis, all agreements entered into by Heinhuis and the negotiations preceding them. By any form of response you accept the applicability of the General Terms and Conditions of Heinhuis and you declare that you have taken note of these General Terms and Conditions. Our prices are export netto prices.