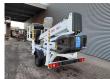

## **Dinolift** Dino 160XT Electric!

## **Beschreibung**

Schäden: keines

Dino 160 XT.

Year: 2012. Hours: 5637. Weight: 2070 kg. CE machine.

Max capacity basket: 215 kg / 2 persons + 55 kg.

Max lateral force: 400 N. 230 Volt full electric.

Min working temprature: - 20 degree.

Max wind speed: 12,5 m/s. Max working height: 16 meter. Max outreach: 9.2 meter.

Moover.

4 point outriggers. Rotated basket.

Electrical function in basket.

Tyres: 195R14 70%.

ID NR: 300.

The General Terms and Conditions of Heinhuis are applicable to all adverts, offers and quotations by Heinhuis, all agreements entered into by Heinhuis and the negotiations preceding them. By any form of response you accept the applicability of the General Terms and Conditions of Heinhuis and you declare that you have taken note of these General Terms and Conditions. Our prices are export netto prices.