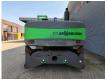

## Sennebogen 825 M - Magnetfunction - German Machine!

## **Beschreibung**

Schäden: keines

Sennebogen 825 M.

Year: 2015. Hours: 18.837. Weight: circa 28.800 kg. CE Machine. 129 KW Cummins QSB 6.7 engine. Hydr. elevating cabin (Maxcab). Airconditioning. Camera. 3th and 4th hydr. function. 4 point outriggers. Magnetfunction. Central greasing system. Compact boom: 7000 mm. Stick: 5300 mm. Max Range: 12-14 meter. Tyres: 10.00-20.