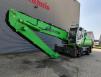

## Sennebogen 825 M - Magnetfunction - German Machine!

## **Beschreibung**

Schäden: keines

Sennebogen 825 M.

Year: 2015. Hours: 18.837. Weight: circa 28.800 kg. CE Machine. 129 KW Cummins QSB 6.7 engine. Hydr. elevating cabin (Maxcab). Airconditioning. Camera. 3th and 4th hydr. function. 4 point outriggers. Magnetfunction. Central greasing system. Compact boom: 7000 mm. Stick: 5300 mm. Max Range: 12-14 meter. Tyres: 10.00-20.