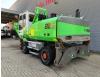

## Sennebogen 825 M - Magnetfunction - German Machine!

## **Beschreibung**

Schäden: keines

Sennebogen 825 M.

Year: 2015. Hours: 18.837. Weight: circa 28.800 kg. CE Machine. 129 KW Cummins QSB 6.7 engine. Hydr. elevating cabin (Maxcab). Airconditioning. Camera. 3th and 4th hydr. function. 4 point outriggers. Magnetfunction. Central greasing system. Compact boom: 7000 mm. Stick: 5300 mm. Max Range: 12-14 meter. Tyres: 10.00-20.