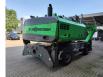

## Sennebogen 825 M - Magnetfunction - German Machine!

## **Beschreibung**

Schäden: keines

Sennebogen 825 M.

Year: 2015. Hours: 18.837. Weight: circa 28.800 kg. CE Machine. 129 KW Cummins QSB 6.7 engine. Hydr. elevating cabin (Maxcab). Airconditioning. Camera. 3th and 4th hydr. function. 4 point outriggers. Magnetfunction. Central greasing system. Compact boom: 7000 mm. Stick: 5300 mm. Max Range: 12-14 meter. Tyres: 10.00-20.