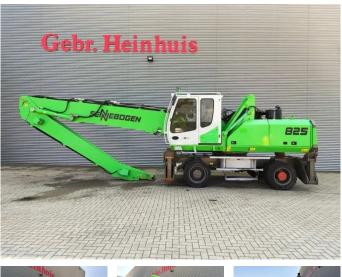

## Sennebogen 825 M - Magnetfunction - German Machine!

## **Beschreibung**

Schäden: keines

Sennebogen 825 M.

Year: 2015. Hours: 18.837. Weight: circa 28.800 kg. CE Machine. 129 KW Cummins QSB 6.7 engine. Hydr. elevating cabin (Maxcab). Airconditioning. Camera. 3th and 4th hydr. function. 4 point outriggers. Magnetfunction. Central greasing system. Compact boom: 7000 mm. Stick: 5300 mm. Max Range: 12-14 meter. Tyres: 10.00-20.