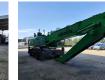

## Sennebogen 825 M - Magnetfunction - German Machine!

## **Beschreibung**

Schäden: keines

Sennebogen 825 M.

Year: 2015. Hours: 18.837. Weight: circa 28.800 kg. CE Machine. 129 KW Cummins QSB 6.7 engine. Hydr. elevating cabin (Maxcab). Airconditioning. Camera. 3th and 4th hydr. function. 4 point outriggers. Magnetfunction. Central greasing system. Compact boom: 7000 mm. Stick: 5300 mm. Max Range: 12-14 meter. Tyres: 10.00-20.