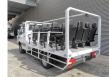

## **Mercedes-Benz** CDI 4x4 1700 KM 18 Persons Expeditionsfahrzeug!

## **Beschreibung**

Schäden: keines

Mercedes Benz Sprinter 513 CDI.

Year: 2012.

Milage: 1736 km!!!

Automatic.

Max weight: 5000 kg.

Axle load: 1: 2000 kg. 2: 3500 kg. Camera.

Electrical operated windows. 2 + 16 persons - Total 18 Persons!

Wheelbase: 3600 mm. Tyres: 205/75R16 90%.

German Car!

Without registration papers!!!

Car has worked alsways on 1 place!!!

ID NR: 223.

The General Terms and Conditions of Heinhuis are applicable to all adverts, offers and quotations by Heinhuis, all agreements entered into by Heinhuis and the negotiations preceding them. By any form of response you accept the applicability of the General Terms and Conditions of Heinhuis and you declare that you have taken note of these General Terms and Conditions. Our prices are export netto prices.