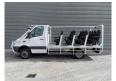

## **Mercedes-Benz** CDI 4x4 1700 KM 18 Persons Expeditionsfahrzeug!

## **Beschreibung**

Schäden: keines

Mercedes Benz Sprinter 513 CDI.

Year: 2012.

Milage: 1736 km!!!

Automatic.

Max weight: 5000 kg.

Axle load: 1: 2000 kg. 2: 3500 kg. Camera.

Electrical operated windows. 2 + 16 persons - Total 18 Persons!

Wheelbase: 3600 mm. Tyres: 205/75R16 90%.

German Car!

Without registration papers!!!

Car has worked alsways on 1 place!!!

ID NR: 223.

The General Terms and Conditions of Heinhuis are applicable to all adverts, offers and quotations by Heinhuis, all agreements entered into by Heinhuis and the negotiations preceding them. By any form of response you accept the applicability of the General Terms and Conditions of Heinhuis and you declare that you have taken note of these General Terms and Conditions. Our prices are export netto prices.