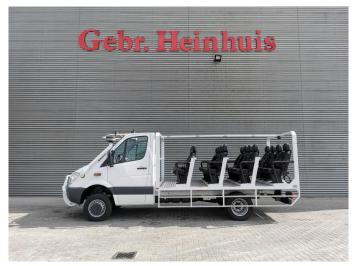

## **Mercedes-Benz** CDI 4x4 1700 KM 18 Persons Expeditionsfahrzeug!

## **Beschreibung**

Schäden: keines

Mercedes Benz Sprinter 513 CDI.

Year: 2012.

Milage: 1736 km!!!

Automatic.

Max weight: 5000 kg.

Axle load: 1: 2000 kg. 2: 3500 kg. Camera.

Electrical operated windows. 2 + 16 persons - Total 18 Persons!

Wheelbase: 3600 mm. Tyres: 205/75R16 90%.

German Car!

Without registration papers!!!

Car has worked alsways on 1 place!!!

ID NR: 223.

The General Terms and Conditions of Heinhuis are applicable to all adverts, offers and quotations by Heinhuis, all agreements entered into by Heinhuis and the negotiations preceding them. By any form of response you accept the applicability of the General Terms and Conditions of Heinhuis and you declare that you have taken note of these General Terms and Conditions. Our prices are export netto prices.