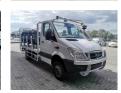

## **Mercedes-Benz** CDI 4x4 1700 KM 18 Persons Expeditionsfahrzeug!

## **Beschreibung**

Schäden: keines

Mercedes Benz Sprinter 513 CDI.

Year: 2012.

Milage: 1736 km!!!

Automatic.

Max weight: 5000 kg.

Axle load: 1: 2000 kg. 2: 3500 kg. Camera.