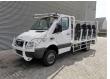

## **Mercedes-Benz** CDI 4x4 1700 KM 18 Persons Expeditionsfahrzeug!

## **Beschreibung**

Schäden: keines

Mercedes Benz Sprinter 513 CDI.

Year: 2012.

Milage: 1736 km!!!

Automatic.

Max weight: 5000 kg.

Axle load: 1: 2000 kg. 2: 3500 kg. Camera.

Electrical operated windows. 2 + 16 persons - Total 18 Persons!

Wheelbase: 3600 mm. Tyres: 205/75R16 90%.

German Car!

Without registration papers!!!

Car has worked alsways on 1 place!!!

ID NR: 223.

The General Terms and Conditions of Heinhuis are applicable to all adverts, offers and quotations by Heinhuis, all agreements entered into by Heinhuis and the negotiations preceding them. By any form of response you accept the applicability of the General Terms and Conditions of Heinhuis and you declare that you have taken note of these General Terms and Conditions. Our prices are export netto prices.