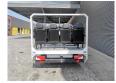

Electrical operated windows. 2 + 16 persons - Total 18 Persons!

Wheelbase: 3600 mm. Tyres: 205/75R16 90%.

German Car!

Without registration papers!!!

Car has worked alsways on 1 place!!!

ID NR: 223.

The General Terms and Conditions of Heinhuis are applicable to all adverts, offers and quotations by Heinhuis, all agreements entered into by Heinhuis and the negotiations preceding them. By any form of response you accept the applicability of the General Terms and Conditions of Heinhuis and you declare that you have taken note of these General Terms and Conditions. Our prices are export netto prices.