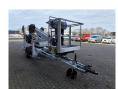

## **Beschreibung**

Schäden: keines

Dino 160 XT.

Year: 2014. Hours: 5290. Weight: 1990 kg. CE machine.

Max capacity basket: 215 kg / 2 persons + 55 kg.

Max permitted tilt: 0.3 degree.

50 hz.

Max wind speed: 12,5 m/s. Max lateral force: 400 N.

230 Volt.

4 point outriggers.

Moover.

Rotated basket.

Electrical function in basket.

Electric + Petrol.

Max working height: 16 meter. Max outreach: 9.2 meter. Tyres: 195R14 70%.

ID NR: 182.