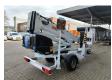

## **Beschreibung**

Schäden: keines

Dino 160 XT.

Year: 2014. Hours: 5290. Weight: 1990 kg. CE machine.

Max capacity basket: 215 kg / 2 persons + 55 kg.

Max permitted tilt: 0.3 degree.

50 hz.

Max wind speed: 12,5 m/s. Max lateral force: 400 N.

230 Volt.

4 point outriggers.

Moover.

Rotated basket.

Electrical function in basket.

Electric + Petrol.

Max working height: 16 meter. Max outreach: 9.2 meter. Tyres: 195R14 70%.

ID NR: 182.