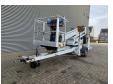

## Dinolift Dino 160 XT Petrol + Electric!

## **Beschreibung**

Schäden: keines

Dino 160 XT.

Year: 2014. Hours: 5290. Weight: 1990 kg. CE machine.

Max capacity basket: 215 kg / 2 persons + 55 kg.

Max permitted tilt: 0.3 degree.

50 hz.

Max wind speed: 12,5 m/s. Max lateral force: 400 N.

230 Volt.

4 point outriggers.

Moover.

Rotated basket.

Electrical function in basket.

Electric + Petrol.

Max working height: 16 meter. Max outreach: 9.2 meter. Tyres: 195R14 70%.

ID NR: 182.