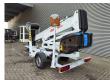

## Dinolift Dino 160 XT Petrol + Electric!

## **Beschreibung**

Schäden: keines

Dino 160 XT.

Year: 2014. Hours: 5290. Weight: 1990 kg. CE machine.

Max capacity basket: 215 kg / 2 persons + 55 kg.

Max permitted tilt: 0.3 degree.

50 hz.

Max wind speed: 12,5 m/s. Max lateral force: 400 N.

230 Volt.

4 point outriggers.

Moover.

Rotated basket.

Electrical function in basket.

Electric + Petrol.

Max working height: 16 meter. Max outreach: 9.2 meter. Tyres: 195R14 70%.

ID NR: 182.