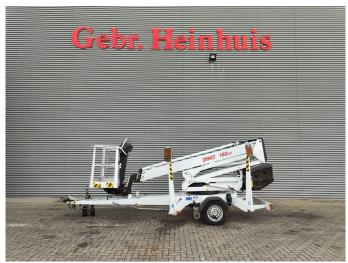

## Dinolift Dino 160 XT Petrol + Electric!

## **Beschreibung**

Schäden: keines

Dino 160 XT.

Year: 2014. Hours: 5290. Weight: 1990 kg. CE machine.

Max capacity basket: 215 kg / 2 persons + 55 kg.

Max permitted tilt: 0.3 degree.

50 hz.

Max wind speed: 12,5 m/s. Max lateral force: 400 N.

230 Volt.

4 point outriggers.

Moover.

Rotated basket.

Electrical function in basket.

Electric + Petrol.

Max working height: 16 meter. Max outreach: 9.2 meter. Tyres: 195R14 70%.

ID NR: 182.