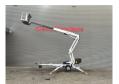

## Dinolift Dino 160 XT Petrol + Electric!

## **Beschreibung**

Schäden: keines

Dino 160 XT.

Year: 2014. Hours: 5290. Weight: 1990 kg. CE machine.

Max capacity basket: 215 kg / 2 persons + 55 kg.

Max permitted tilt: 0.3 degree.

50 hz.

Max wind speed: 12,5 m/s. Max lateral force: 400 N.

230 Volt.

4 point outriggers.

Moover.

Rotated basket.

Electrical function in basket.

Electric + Petrol.

Max working height: 16 meter. Max outreach: 9.2 meter. Tyres: 195R14 70%.

ID NR: 182.