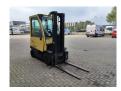

## Hyster H2.0FTS Triplex Diesel 1111 Hours!

## **Beschreibung**

Schäden: keines

Hyster H2.0FTS.

Year: 2013. Hours: 1111. Weight: 3670 kg. CE Machine.

Max lift capacity: 2000 kg. Min own height: 2200 mm. Max lifting height: 4900 mm. Lenght forks: 1200 mm.

Closed cabin.
Triplex.
Sideshift.
Tyres:
1: 6.50-10.
2: 18x7-8.

Nice Forklift!

German Machine!

ID NR: 305.

The General Terms and Conditions of Heinhuis are applicable to all adverts, offers and quotations by Heinhuis, all agreements entered into by Heinhuis and the negotiations preceding them. By any form of response you accept the applicability of the General Terms and Conditions of Heinhuis and you declare that you have taken note of these General Terms and Conditions. Our prices are export netto prices.