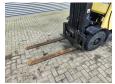

## **Beschreibung**

Schäden: keines

Hyster H2.0FTS.

Year: 2013. Hours: 1111. Weight: 3670 kg. CE Machine.

Max lift capacity: 2000 kg. Min own height: 2200 mm. Max lifting height: 4900 mm. Lenght forks: 1200 mm.

Closed cabin.
Triplex.
Sideshift.
Tyres:
1: 6.50-10.
2: 18x7-8.

Nice Forklift!

German Machine!

ID NR: 305.

The General Terms and Conditions of Heinhuis are applicable to all adverts, offers and quotations by Heinhuis, all agreements entered into by Heinhuis and the negotiations preceding them. By any form of response you accept the applicability of the General Terms and Conditions of Heinhuis and you declare that you have taken note of these General Terms and Conditions. Our prices are export netto prices.