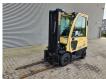

## Hyster H2.0FTS Triplex Diesel 1111 Hours!

## **Beschreibung**

Schäden: keines

Hyster H2.0FTS.

Year: 2013. Hours: 1111. Weight: 3670 kg. CE Machine.

Max lift capacity: 2000 kg. Min own height: 2200 mm. Max lifting height: 4900 mm. Lenght forks: 1200 mm.

Closed cabin.
Triplex.
Sideshift.
Tyres:
1: 6.50-10.
2: 18x7-8.

Nice Forklift!

German Machine!

ID NR: 305.

The General Terms and Conditions of Heinhuis are applicable to all adverts, offers and quotations by Heinhuis, all agreements entered into by Heinhuis and the negotiations preceding them. By any form of response you accept the applicability of the General Terms and Conditions of Heinhuis and you declare that you have taken note of these General Terms and Conditions. Our prices are export netto prices.