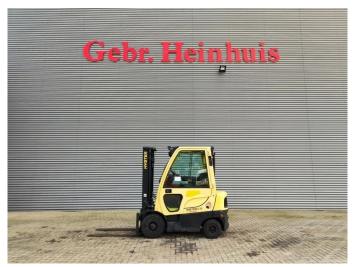

## Hyster H2.0FTS Triplex Diesel 1111 Hours!

## **Beschreibung**

Schäden: keines

Hyster H2.0FTS.

Year: 2013. Hours: 1111. Weight: 3670 kg. CE Machine.

Max lift capacity: 2000 kg. Min own height: 2200 mm. Max lifting height: 4900 mm. Lenght forks: 1200 mm.

Closed cabin.
Triplex.
Sideshift.
Tyres:
1: 6.50-10.
2: 18x7-8.

Nice Forklift!

German Machine!

ID NR: 305.

The General Terms and Conditions of Heinhuis are applicable to all adverts, offers and quotations by Heinhuis, all agreements entered into by Heinhuis and the negotiations preceding them. By any form of response you accept the applicability of the General Terms and Conditions of Heinhuis and you declare that you have taken note of these General Terms and Conditions. Our prices are export netto prices.