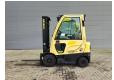

## Hyster H2.0FTS Triplex Diesel 1111 Hours!

## **Beschreibung**

Schäden: keines

Hyster H2.0FTS.

Year: 2013. Hours: 1111. Weight: 3670 kg. CE Machine.

Max lift capacity: 2000 kg. Min own height: 2200 mm. Max lifting height: 4900 mm. Lenght forks: 1200 mm.

Closed cabin.
Triplex.
Sideshift.
Tyres:
1: 6.50-10.
2: 18x7-8.

Nice Forklift!

German Machine!

ID NR: 305.

The General Terms and Conditions of Heinhuis are applicable to all adverts, offers and quotations by Heinhuis, all agreements entered into by Heinhuis and the negotiations preceding them. By any form of response you accept the applicability of the General Terms and Conditions of Heinhuis and you declare that you have taken note of these General Terms and Conditions. Our prices are export netto prices.