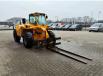

## Merlo P36.10 Panoramic

#### **Beschreibung**

Schäden: keines

Merlo P36.10 Panoramic.

Year: 2008. Hours: 4226. Max weight: 7900 kg. CE Machine. Axle load: 1: 5000 kg. 2: 5000 kg. Max lift capacity: 3600 kg. Max lift height: 10 meter. Deutz BF4M 2012. 74.9 KW / 100 HP. 3th hydr. function. 4x4x4. 2 set extra long forks. Tyres: 405/70-20 60%.