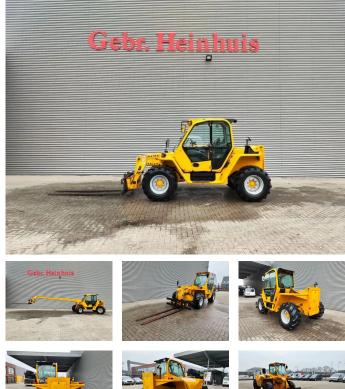

## Merlo P36.10 Panoramic

#### **Beschreibung**

Schäden: keines

Merlo P36.10 Panoramic.

Year: 2008. Hours: 4226. Max weight: 7900 kg. CE Machine. Axle load: 1: 5000 kg. 2: 5000 kg. Max lift capacity: 3600 kg. Max lift height: 10 meter. Deutz BF4M 2012. 74.9 KW / 100 HP. 3th hydr. function. 4x4x4. 2 set extra long forks. Tyres: 405/70-20 60%.