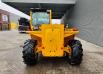

## Merlo P36.10 Panoramic

#### **Beschreibung**

Schäden: keines

Merlo P36.10 Panoramic.

Year: 2008. Hours: 4226. Max weight: 7900 kg. CE Machine. Axle load: 1: 5000 kg. 2: 5000 kg. Max lift capacity: 3600 kg. Max lift height: 10 meter. Deutz BF4M 2012. 74.9 KW / 100 HP. 3th hydr. function. 4x4x4. 2 set extra long forks. Tyres: 405/70-20 60%.