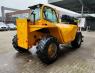

## Merlo P36.10 Panoramic

#### **Beschreibung**

Schäden: keines

Merlo P36.10 Panoramic.

Year: 2008. Hours: 4226. Max weight: 7900 kg. CE Machine. Axle load: 1: 5000 kg. 2: 5000 kg. Max lift capacity: 3600 kg. Max lift height: 10 meter. Deutz BF4M 2012. 74.9 KW / 100 HP. 3th hydr. function. 4x4x4. 2 set extra long forks. Tyres: 405/70-20 60%.