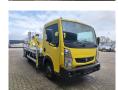

## Renault Maxity DXI Multitel MX 250!

## **Beschreibung**

Schäden: keines

Renault Maxity DXI.

Year: 2016.

Milage: 54.680 km. Manual gearbox 5 gears. Max weight: 3500 kg.

Axle load: 1: 1750 kg. 2: 2200 kg. 3 Persons.

Electrical operated windows.

Radio CD.

Wheelbase: 3350 mm. Tyres: 195/70R15 80%. Multitel MX 250. Year: 2016.

Year: 2016. Hours: 2551.

Max capacity basket: 225 kg / 2 persons + 65 kg.

Max wind speed: 12,5 m/s. Max permitted tilt: 1 degree. Max lateral force: 400 N.

Rotated basket.

Electrical function in basket.

4 point outriggers.

Max working height: 25.3 meter. Max outreach: 7.45 meter.

ID NR: 676.

The General Terms and Conditions of Heinhuis are applicable to all adverts, offers and quotations by Heinhuis, all agreements entered into by Heinhuis and the negotiations preceding them. By any form of response you accept the applicability of the General Terms and Conditions of Heinhuis and you declare that you have taken note of these General Terms and Conditions. Our prices are export netto prices.