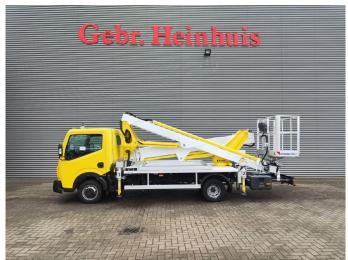

## Renault Maxity DXI Multitel MX 250!

## **Beschreibung**

Schäden: keines

Renault Maxity DXI.

Year: 2016.

Milage: 54.680 km. Manual gearbox 5 gears. Max weight: 3500 kg.

Axle load: 1: 1750 kg. 2: 2200 kg. 3 Persons.

Electrical operated windows.

Radio CD.

Wheelbase: 3350 mm. Tyres: 195/70R15 80%. Multitel MX 250. Year: 2016.

Year: 2016. Hours: 2551.

Max capacity basket: 225 kg / 2 persons + 65 kg.

Max wind speed: 12,5 m/s. Max permitted tilt: 1 degree. Max lateral force: 400 N.

Rotated basket.

Electrical function in basket.

4 point outriggers.

Max working height: 25.3 meter. Max outreach: 7.45 meter.

ID NR: 676.

The General Terms and Conditions of Heinhuis are applicable to all adverts, offers and quotations by Heinhuis, all agreements entered into by Heinhuis and the negotiations preceding them. By any form of response you accept the applicability of the General Terms and Conditions of Heinhuis and you declare that you have taken note of these General Terms and Conditions. Our prices are export netto prices.