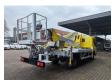

## Renault Maxity DXI Multitel MX 250!

## **Beschreibung**

Schäden: keines

Renault Maxity DXI.

Year: 2016.

Milage: 54.680 km. Manual gearbox 5 gears. Max weight: 3500 kg.

Axle load: 1: 1750 kg. 2: 2200 kg. 3 Persons.

Electrical operated windows.

Radio CD.

Wheelbase: 3350 mm. Tyres: 195/70R15 80%. Multitel MX 250. Year: 2016.

Year: 2016. Hours: 2551.

Max capacity basket: 225 kg / 2 persons + 65 kg.

Max wind speed: 12,5 m/s. Max permitted tilt: 1 degree. Max lateral force: 400 N.

Rotated basket.

Electrical function in basket.

4 point outriggers.

Max working height: 25.3 meter. Max outreach: 7.45 meter.

ID NR: 676.

The General Terms and Conditions of Heinhuis are applicable to all adverts, offers and quotations by Heinhuis, all agreements entered into by Heinhuis and the negotiations preceding them. By any form of response you accept the applicability of the General Terms and Conditions of Heinhuis and you declare that you have taken note of these General Terms and Conditions. Our prices are export netto prices.