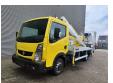

## **Beschreibung**

Schäden: keines

Renault Maxity DXI.

Year: 2016.

Milage: 54.680 km. Manual gearbox 5 gears. Max weight: 3500 kg.

Axle load: 1: 1750 kg. 2: 2200 kg. 3 Persons.

Electrical operated windows.

Radio CD.

Wheelbase: 3350 mm. Tyres: 195/70R15 80%. Multitel MX 250. Year: 2016.

Year: 2016. Hours: 2551.

Max capacity basket: 225 kg / 2 persons + 65 kg.

Max wind speed: 12,5 m/s. Max permitted tilt: 1 degree. Max lateral force: 400 N.