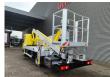

Radio CD.

Wheelbase: 3350 mm. Tyres: 195/70R15 80%. Multitel MX 250. Year: 2016.

Year: 2016. Hours: 2551.

Max capacity basket: 225 kg / 2 persons + 65 kg.

Max wind speed: 12,5 m/s. Max permitted tilt: 1 degree. Max lateral force: 400 N.

Rotated basket.

Electrical function in basket.

4 point outriggers.

Max working height: 25.3 meter. Max outreach: 7.45 meter.

ID NR: 676.

The General Terms and Conditions of Heinhuis are applicable to all adverts, offers and quotations by Heinhuis, all agreements entered into by Heinhuis and the negotiations preceding them. By any form of response you accept the applicability of the General Terms and Conditions of Heinhuis and you declare that you have taken note of these General Terms and Conditions. Our prices are export netto prices.