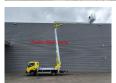

Radio CD.

Wheelbase: 3350 mm. Tyres: 195/70R15 80%. Multitel MX 250. Year: 2016.

Year: 2016. Hours: 2551.

Max capacity basket: 225 kg / 2 persons + 65 kg.

Max wind speed: 12,5 m/s. Max permitted tilt: 1 degree. Max lateral force: 400 N.

Rotated basket.

Electrical function in basket.

4 point outriggers.

Max working height: 25.3 meter. Max outreach: 7.45 meter.

ID NR: 676.

The General Terms and Conditions of Heinhuis are applicable to all adverts, offers and quotations by Heinhuis, all agreements entered into by Heinhuis and the negotiations preceding them. By any form of response you accept the applicability of the General Terms and Conditions of Heinhuis and you declare that you have taken note of these General Terms and Conditions. Our prices are export netto prices.