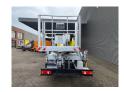

## Renault Maxity DXI Multitel MX 250!

## **Beschreibung**

Schäden: keines

Renault Maxity DXI.

Year: 2016.

Milage: 54.680 km. Manual gearbox 5 gears. Max weight: 3500 kg.

Axle load: 1: 1750 kg. 2: 2200 kg. 3 Persons.

Electrical operated windows.

Radio CD.

Wheelbase: 3350 mm. Tyres: 195/70R15 80%. Multitel MX 250. Year: 2016.

Year: 2016. Hours: 2551.

Max capacity basket: 225 kg / 2 persons + 65 kg.

Max wind speed: 12,5 m/s. Max permitted tilt: 1 degree. Max lateral force: 400 N.

Rotated basket.

Electrical function in basket.

4 point outriggers.

Max working height: 25.3 meter. Max outreach: 7.45 meter.

ID NR: 676.

The General Terms and Conditions of Heinhuis are applicable to all adverts, offers and quotations by Heinhuis, all agreements entered into by Heinhuis and the negotiations preceding them. By any form of response you accept the applicability of the General Terms and Conditions of Heinhuis and you declare that you have taken note of these General Terms and Conditions. Our prices are export netto prices.