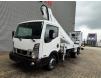

## Multitel MT 240 Nissan Cabstar 35.13 NT400 2 Pieces!

## Beschreibung

Schäden: keines

Nissan Cabstar 35.13 NT400.

Year: 2018. Milage: 26.309 km. Manual gearbox 6 gears. Max weight: 3500 kg. Axle load: 1: 1750 kg. 2: 2200 kg. 3 Persons. Electrical operated windows. Radio CD. Wheelbase: 3400 mm. Euro 6 Ad Blue. Tyres: 195/70R15 70%. Multitel MT 240. Year: 2018. Hours: 2491. Max capacity basket: 250 kg / 2 persons + 90 kg. Max lateral force: 400 N. Max wind speed: 12,5 m/s. Max permitted tilt: 1 degree. 4 point outrigaers. Rotated basket. Electrical function in basket. Max working height: 24 meter. Max outreach: 10.2 meter.