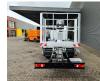

## Multitel MT 240 Nissan Cabstar 35.13 NT400 2 Pieces!

## Beschreibung

Schäden: keines

Nissan Cabstar 35.13 NT400.

Year: 2018. Milage: 26.309 km. Manual gearbox 6 gears. Max weight: 3500 kg. Axle load: 1: 1750 kg. 2: 2200 kg. 3 Persons. Electrical operated windows. Radio CD. Wheelbase: 3400 mm. Euro 6 Ad Blue. Tyres: 195/70R15 70%. Multitel MT 240. Year: 2018. Hours: 2491. Max capacity basket: 250 kg / 2 persons + 90 kg. Max lateral force: 400 N. Max wind speed: 12,5 m/s. Max permitted tilt: 1 degree. 4 point outrigaers. Rotated basket. Electrical function in basket. Max working height: 24 meter. Max outreach: 10.2 meter.