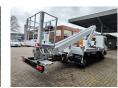

## Multitel MT 240 Nissan Cabstar 35.13 NT400 2 Pieces!

## Beschreibung

Schäden: keines

Nissan Cabstar 35.13 NT400.

Year: 2018. Milage: 26.309 km. Manual gearbox 6 gears. Max weight: 3500 kg. Axle load: 1: 1750 kg. 2: 2200 kg. 3 Persons. Electrical operated windows. Radio CD. Wheelbase: 3400 mm. Euro 6 Ad Blue. Tyres: 195/70R15 70%. Multitel MT 240. Year: 2018. Hours: 2491. Max capacity basket: 250 kg / 2 persons + 90 kg. Max lateral force: 400 N. Max wind speed: 12,5 m/s. Max permitted tilt: 1 degree. 4 point outrigaers. Rotated basket. Electrical function in basket. Max working height: 24 meter. Max outreach: 10.2 meter.