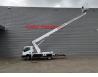

## Multitel MT 240 Nissan Cabstar 35.13 NT400 2 Pieces!

## Beschreibung

Schäden: keines

Nissan Cabstar 35.13 NT400.

Year: 2018. Milage: 26.309 km. Manual gearbox 6 gears. Max weight: 3500 kg. Axle load: 1: 1750 kg. 2: 2200 kg. 3 Persons. Electrical operated windows. Radio CD. Wheelbase: 3400 mm. Euro 6 Ad Blue. Tyres: 195/70R15 70%. Multitel MT 240. Year: 2018. Hours: 2491. Max capacity basket: 250 kg / 2 persons + 90 kg. Max lateral force: 400 N. Max wind speed: 12,5 m/s. Max permitted tilt: 1 degree. 4 point outrigaers. Rotated basket. Electrical function in basket. Max working height: 24 meter. Max outreach: 10.2 meter.