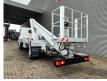

## Multitel MT 240 Nissan Cabstar 35.13 NT400 2 Pieces!

## Beschreibung

Schäden: keines

Nissan Cabstar 35.13 NT400.

Year: 2018. Milage: 26.309 km. Manual gearbox 6 gears. Max weight: 3500 kg. Axle load: 1: 1750 kg. 2: 2200 kg. 3 Persons. Electrical operated windows. Radio CD. Wheelbase: 3400 mm. Euro 6 Ad Blue. Tyres: 195/70R15 70%. Multitel MT 240. Year: 2018. Hours: 2491. Max capacity basket: 250 kg / 2 persons + 90 kg. Max lateral force: 400 N. Max wind speed: 12,5 m/s. Max permitted tilt: 1 degree. 4 point outrigaers. Rotated basket. Electrical function in basket. Max working height: 24 meter. Max outreach: 10.2 meter.