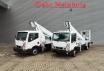

## Multitel MT 240 Nissan Cabstar 35.13 NT400 2 Pieces!

## Beschreibung

Schäden: keines

Nissan Cabstar 35.13 NT400.

Year: 2018. Milage: 26.309 km. Manual gearbox 6 gears. Max weight: 3500 kg. Axle load: 1: 1750 kg. 2: 2200 kg. 3 Persons. Electrical operated windows. Radio CD. Wheelbase: 3400 mm. Euro 6 Ad Blue. Tyres: 195/70R15 70%. Multitel MT 240. Year: 2018. Hours: 2491. Max capacity basket: 250 kg / 2 persons + 90 kg. Max lateral force: 400 N. Max wind speed: 12,5 m/s. Max permitted tilt: 1 degree. 4 point outrigaers. Rotated basket. Electrical function in basket. Max working height: 24 meter. Max outreach: 10.2 meter.