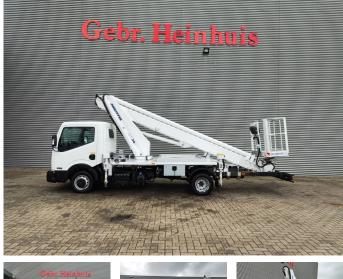

## Multitel MT 240 Nissan Cabstar 35.13 NT400 2 Pieces!

## Beschreibung

Schäden: keines

Nissan Cabstar 35.13 NT400.

Year: 2018. Milage: 26.309 km. Manual gearbox 6 gears. Max weight: 3500 kg. Axle load: 1: 1750 kg. 2: 2200 kg. 3 Persons. Electrical operated windows. Radio CD. Wheelbase: 3400 mm. Euro 6 Ad Blue. Tyres: 195/70R15 70%. Multitel MT 240. Year: 2018. Hours: 2491. Max capacity basket: 250 kg / 2 persons + 90 kg. Max lateral force: 400 N. Max wind speed: 12,5 m/s. Max permitted tilt: 1 degree. 4 point outrigaers. Rotated basket. Electrical function in basket. Max working height: 24 meter. Max outreach: 10.2 meter.