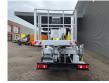

## Multitel MX 250 Renault Maxity DXI!

## Beschreibung

Schäden: keines

Renault Maxity DXI.

Year: 2016. Milage: 54.680 km. Manual gearbox 5 gears. Max weight: 3500 kg. Axle load: 1: 1750 kg. 2: 2200 kg. 3 Persons. Electrical operated windows. Radio CD. Wheelbase: 3350 mm. Tyres: 195/70R15 80%. Multitel MX 250. Year: 2016. Hours: 2551. Max capacity basket: 225 kg / 2 persons + 65 kg. Max wind speed: 12,5 m/s. Max permitted tilt: 1 degree. Max lateral force: 400 N. Rotated basket. Electrical function in basket. 4 point outriggers. Max working height: 25.3 meter. Max outreach: 7.45 meter.