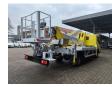

## Multitel MX 250 Renault Maxity DXI!

## Beschreibung

Schäden: keines

Renault Maxity DXI.

Year: 2016. Milage: 54.680 km. Manual gearbox 5 gears. Max weight: 3500 kg. Axle load: 1: 1750 kg. 2: 2200 kg. 3 Persons. Electrical operated windows. Radio CD. Wheelbase: 3350 mm. Tyres: 195/70R15 80%. Multitel MX 250. Year: 2016. Hours: 2551. Max capacity basket: 225 kg / 2 persons + 65 kg. Max wind speed: 12,5 m/s. Max permitted tilt: 1 degree. Max lateral force: 400 N. Rotated basket. Electrical function in basket. 4 point outriggers. Max working height: 25.3 meter. Max outreach: 7.45 meter.