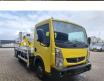

## Multitel MX 250 Renault Maxity DXI!

## Beschreibung

Schäden: keines

Renault Maxity DXI.

Year: 2016. Milage: 54.680 km. Manual gearbox 5 gears. Max weight: 3500 kg. Axle load: 1: 1750 kg. 2: 2200 kg. 3 Persons. Electrical operated windows. Radio CD. Wheelbase: 3350 mm. Tyres: 195/70R15 80%. Multitel MX 250. Year: 2016. Hours: 2551. Max capacity basket: 225 kg / 2 persons + 65 kg. Max wind speed: 12,5 m/s. Max permitted tilt: 1 degree. Max lateral force: 400 N. Rotated basket. Electrical function in basket. 4 point outriggers. Max working height: 25.3 meter. Max outreach: 7.45 meter.