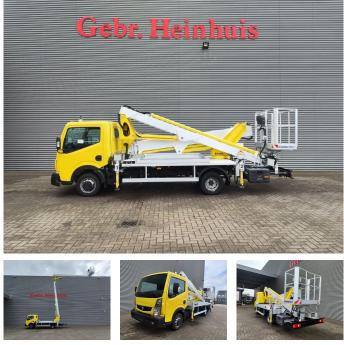

## Multitel MX 250 Renault Maxity DXI!

## Beschreibung

Schäden: keines

Renault Maxity DXI.

Year: 2016. Milage: 54.680 km. Manual gearbox 5 gears. Max weight: 3500 kg. Axle load: 1: 1750 kg. 2: 2200 kg. 3 Persons. Electrical operated windows. Radio CD. Wheelbase: 3350 mm. Tyres: 195/70R15 80%. Multitel MX 250. Year: 2016. Hours: 2551. Max capacity basket: 225 kg / 2 persons + 65 kg. Max wind speed: 12,5 m/s. Max permitted tilt: 1 degree. Max lateral force: 400 N. Rotated basket. Electrical function in basket. 4 point outriggers. Max working height: 25.3 meter. Max outreach: 7.45 meter.