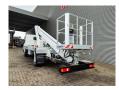

## Nissan Cabstar 35.13 NT400 Multitel MT 240 2 Pieces!

## **Beschreibung**

Schäden: keines

Nissan Cabstar 35.13 NT400.

Year: 2018.

Milage: 26.309 km. Manual gearbox 6 gears. Max weight: 3500 kg.

Axle load: 1: 1750 kg. 2: 2200 kg. 3 Persons.

Electrical operated windows.

Radio CD.

Wheelbase: 3400 mm. Euro 6 Ad Blue. Tyres: 195/70R15 70%. Multitel MT 240.

Year: 2018. Hours: 2491.

Max capacity basket: 250 kg / 2 persons + 90 kg.

Max lateral force: 400 N. Max wind speed: 12,5 m/s. Max permitted tilt: 1 degree.

4 point outriggers. Rotated basket.

Electrical function in basket. Max working height: 24 meter. Max outreach: 10.2 meter.

ID NR: 666.

The General Terms and Conditions of Heinhuis are applicable to all adverts, offers and quotations by Heinhuis, all agreements entered into by Heinhuis and the negotiations preceding them. By any form of response you accept the applicability of the General Terms and Conditions of Heinhuis and you declare that you have taken note of these General Terms and Conditions. Our prices are export netto prices.