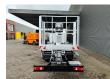

## Nissan Cabstar 35.13 NT400 Multitel MT 240 2 Pieces!

## **Beschreibung**

Schäden: keines

Nissan Cabstar 35.13 NT400.

Year: 2018.

Milage: 26.309 km. Manual gearbox 6 gears. Max weight: 3500 kg.

Axle load: 1: 1750 kg. 2: 2200 kg. 3 Persons.

Electrical operated windows.

Radio CD.

Wheelbase: 3400 mm. Euro 6 Ad Blue. Tyres: 195/70R15 70%. Multitel MT 240.

Year: 2018. Hours: 2491.

Max capacity basket: 250 kg / 2 persons + 90 kg.

Max lateral force: 400 N. Max wind speed: 12,5 m/s. Max permitted tilt: 1 degree.

4 point outriggers. Rotated basket.

Electrical function in basket. Max working height: 24 meter. Max outreach: 10.2 meter.

ID NR: 666.

The General Terms and Conditions of Heinhuis are applicable to all adverts, offers and quotations by Heinhuis, all agreements entered into by Heinhuis and the negotiations preceding them. By any form of response you accept the applicability of the General Terms and Conditions of Heinhuis and you declare that you have taken note of these General Terms and Conditions. Our prices are export netto prices.