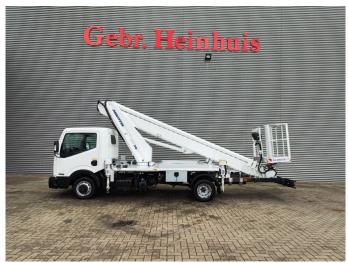

## Nissan Cabstar 35.13 NT400 Multitel MT 240 2 Pieces!

## **Beschreibung**

Schäden: keines

Nissan Cabstar 35.13 NT400.

Year: 2018.

Milage: 26.309 km. Manual gearbox 6 gears. Max weight: 3500 kg.

Axle load: 1: 1750 kg. 2: 2200 kg. 3 Persons.

Electrical operated windows.

Radio CD.

Wheelbase: 3400 mm. Euro 6 Ad Blue. Tyres: 195/70R15 70%. Multitel MT 240.

Year: 2018. Hours: 2491.

Max capacity basket: 250 kg / 2 persons + 90 kg.

Max lateral force: 400 N. Max wind speed: 12,5 m/s. Max permitted tilt: 1 degree.

4 point outriggers. Rotated basket.

Electrical function in basket. Max working height: 24 meter. Max outreach: 10.2 meter.

ID NR: 666.

The General Terms and Conditions of Heinhuis are applicable to all adverts, offers and quotations by Heinhuis, all agreements entered into by Heinhuis and the negotiations preceding them. By any form of response you accept the applicability of the General Terms and Conditions of Heinhuis and you declare that you have taken note of these General Terms and Conditions. Our prices are export netto prices.