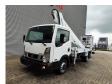

## Nissan Cabstar 35.13 NT400 Multitel MT 240 2 Pieces!

## **Beschreibung**

Schäden: keines

Nissan Cabstar 35.13 NT400.

Year: 2018.

Milage: 26.309 km. Manual gearbox 6 gears. Max weight: 3500 kg.

Axle load: 1: 1750 kg. 2: 2200 kg. 3 Persons.

Electrical operated windows.

Radio CD.

Wheelbase: 3400 mm. Euro 6 Ad Blue. Tyres: 195/70R15 70%. Multitel MT 240.

Year: 2018. Hours: 2491.

Max capacity basket: 250 kg / 2 persons + 90 kg.

Max lateral force: 400 N. Max wind speed: 12,5 m/s. Max permitted tilt: 1 degree.

4 point outriggers. Rotated basket.

Electrical function in basket. Max working height: 24 meter. Max outreach: 10.2 meter.

ID NR: 666.

The General Terms and Conditions of Heinhuis are applicable to all adverts, offers and quotations by Heinhuis, all agreements entered into by Heinhuis and the negotiations preceding them. By any form of response you accept the applicability of the General Terms and Conditions of Heinhuis and you declare that you have taken note of these General Terms and Conditions. Our prices are export netto prices.