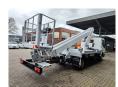

## Nissan Cabstar 35.13 NT400 Multitel MT 240 2 Pieces!

## **Beschreibung**

Schäden: keines

Nissan Cabstar 35.13 NT400.

Year: 2018.

Milage: 26.309 km. Manual gearbox 6 gears. Max weight: 3500 kg.

Axle load: 1: 1750 kg. 2: 2200 kg. 3 Persons.

Electrical operated windows.

Radio CD.

Wheelbase: 3400 mm. Euro 6 Ad Blue. Tyres: 195/70R15 70%. Multitel MT 240.

Year: 2018. Hours: 2491.

Max capacity basket: 250 kg / 2 persons + 90 kg.

Max lateral force: 400 N. Max wind speed: 12,5 m/s. Max permitted tilt: 1 degree.

4 point outriggers. Rotated basket.

Electrical function in basket. Max working height: 24 meter. Max outreach: 10.2 meter.

ID NR: 666.

The General Terms and Conditions of Heinhuis are applicable to all adverts, offers and quotations by Heinhuis, all agreements entered into by Heinhuis and the negotiations preceding them. By any form of response you accept the applicability of the General Terms and Conditions of Heinhuis and you declare that you have taken note of these General Terms and Conditions. Our prices are export netto prices.