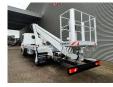

## Multitel MT 240 Nissan Cabstar 35.13 NT 400 2 Pieces!

## Beschreibung

Schäden: keines

Nissan Cabstar 35.13 NT400.

Year: 2018. Milage: 26.571 km. Manual gearbox 6 gears. Max weight: 3500 kg. Axle load: 1: 1750 kg. 2: 2200 kg. 3 Persons. Electrical operated windows. Radio CD. Wheelbase: 3400 mm. Euro 6 Ad Blue. Tyres: 195/70R15 70%. Multitel MT 240. Year: 2018. Hours: 2491. Max capacity basket: 250 kg / 2 persons + 90 kg. Max lateral force: 400 N. Max wind speed: 12,5 m/s. Max permitted tilt: 1 degree. 4 point outrigaers. Rotated basket. Electrical function in basket. Max working height: 24 meter. Max outreach: 10.2 meter.