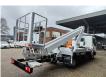

## Multitel MT 240 Nissan Cabstar 35.13 NT 400 2 Pieces!

## Beschreibung

Schäden: keines

Nissan Cabstar 35.13 NT400.

Year: 2018. Milage: 26.571 km. Manual gearbox 6 gears. Max weight: 3500 kg. Axle load: 1: 1750 kg. 2: 2200 kg. 3 Persons. Electrical operated windows. Radio CD. Wheelbase: 3400 mm. Euro 6 Ad Blue. Tyres: 195/70R15 70%. Multitel MT 240. Year: 2018. Hours: 2491. Max capacity basket: 250 kg / 2 persons + 90 kg. Max lateral force: 400 N. Max wind speed: 12,5 m/s. Max permitted tilt: 1 degree. 4 point outrigaers. Rotated basket. Electrical function in basket. Max working height: 24 meter. Max outreach: 10.2 meter.