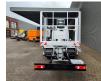

## Multitel MT 240 Nissan Cabstar 35.13 NT 400 2 Pieces!

## Beschreibung

Schäden: keines

Nissan Cabstar 35.13 NT400.

Year: 2018. Milage: 26.571 km. Manual gearbox 6 gears. Max weight: 3500 kg. Axle load: 1: 1750 kg. 2: 2200 kg. 3 Persons. Electrical operated windows. Radio CD. Wheelbase: 3400 mm. Euro 6 Ad Blue. Tyres: 195/70R15 70%. Multitel MT 240. Year: 2018. Hours: 2491. Max capacity basket: 250 kg / 2 persons + 90 kg. Max lateral force: 400 N. Max wind speed: 12,5 m/s. Max permitted tilt: 1 degree. 4 point outrigaers. Rotated basket. Electrical function in basket. Max working height: 24 meter. Max outreach: 10.2 meter.