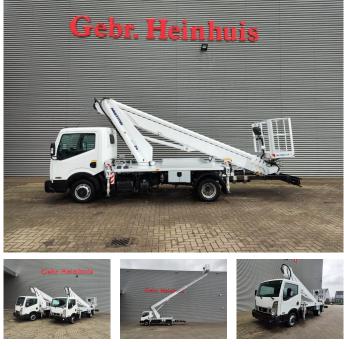

## Multitel MT 240 Nissan Cabstar 35.13 NT 400 2 Pieces!

## Beschreibung

Schäden: keines

Nissan Cabstar 35.13 NT400.

Year: 2018. Milage: 26.571 km. Manual gearbox 6 gears. Max weight: 3500 kg. Axle load: 1: 1750 kg. 2: 2200 kg. 3 Persons. Electrical operated windows. Radio CD. Wheelbase: 3400 mm. Euro 6 Ad Blue. Tyres: 195/70R15 70%. Multitel MT 240. Year: 2018. Hours: 2491. Max capacity basket: 250 kg / 2 persons + 90 kg. Max lateral force: 400 N. Max wind speed: 12,5 m/s. Max permitted tilt: 1 degree. 4 point outrigaers. Rotated basket. Electrical function in basket. Max working height: 24 meter. Max outreach: 10.2 meter.