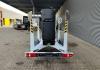

## Dinolift Dino 150 T-1 Electric!

#### Beschreibung

Schäden: keines

Dino 150T-1.

Year: 2013. Hours: 4141. Weight: 1670 kg. CE Machine. Max capacity basket: 215 kg / 2 persons + 55 kg. Max lateral force: 400 N. Max permitted tilt: 0.3 degree. 50 Hz. Max wind speed: 12,5 m/s. Moover. 4 point outriggers. Rotated basket. Electrical function in basket. Full electric. Max working height: 15 meter. Tyres: 195R14 90%.