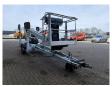

## Dinolift Dino 150 T-1 Electric!

#### Beschreibung

Schäden: keines

Dino 150T-1.

Year: 2013. Hours: 4141. Weight: 1670 kg. CE Machine. Max capacity basket: 215 kg / 2 persons + 55 kg. Max lateral force: 400 N. Max permitted tilt: 0.3 degree. 50 Hz. Max wind speed: 12,5 m/s. Moover. 4 point outriggers. Rotated basket. Electrical function in basket. Full electric. Max working height: 15 meter. Tyres: 195R14 90%.