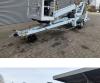

## Dinolift Dino 150 T-1 Electric!

#### Beschreibung

Schäden: keines

Dino 150T-1.

Year: 2013. Hours: 4141. Weight: 1670 kg. CE Machine. Max capacity basket: 215 kg / 2 persons + 55 kg. Max lateral force: 400 N. Max permitted tilt: 0.3 degree. 50 Hz. Max wind speed: 12,5 m/s. Moover. 4 point outriggers. Rotated basket. Electrical function in basket. Full electric. Max working height: 15 meter. Tyres: 195R14 90%.