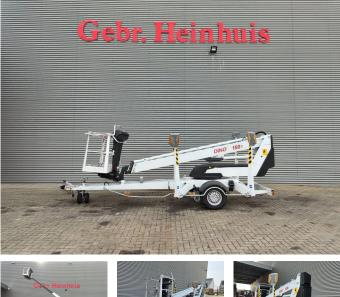

## Dinolift Dino 150 T-1 Electric!

#### Beschreibung

Schäden: keines

Dino 150T-1.

Year: 2013. Hours: 4141. Weight: 1670 kg. CE Machine. Max capacity basket: 215 kg / 2 persons + 55 kg. Max lateral force: 400 N. Max permitted tilt: 0.3 degree. 50 Hz. Max wind speed: 12,5 m/s. Moover. 4 point outriggers. Rotated basket. Electrical function in basket. Full electric. Max working height: 15 meter. Tyres: 195R14 90%.