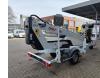

## Dinolift Dino 150 T-1 Electric!

#### Beschreibung

Schäden: keines

Dino 150T-1.

Year: 2013. Hours: 4141. Weight: 1670 kg. CE Machine. Max capacity basket: 215 kg / 2 persons + 55 kg. Max lateral force: 400 N. Max permitted tilt: 0.3 degree. 50 Hz. Max wind speed: 12,5 m/s. Moover. 4 point outriggers. Rotated basket. Electrical function in basket. Full electric. Max working height: 15 meter. Tyres: 195R14 90%.