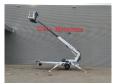

## **Dinolift** Dino 135T Electric!

## **Beschreibung**

Schäden: keines

Dino 135T.

Year: 2012. Hours: 4850. Weight: 1635 kg. CE Machine.

Max capacity basket: 215 kg / 2 persons + 55 kg.

Max lateral force: 400 N.
Max permitted tilt: 0.3 degree.

50 Hz.

Max wind speed: 12,5 m/s.

Moover.

4 point outriggers. Rotated basket.

Electrical function in basket.

Full electric.

Max working height: 13.5 meter. Max outreach: 9.2 meter. Tyres: 185R14 50%.

ID NR: 289.