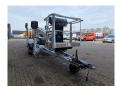

## **Dinolift** Dino 135T Electric!

## **Beschreibung**

Schäden: keines

Dino 135T.

Year: 2012. Hours: 4850. Weight: 1635 kg. CE Machine.

Max capacity basket: 215 kg / 2 persons + 55 kg.

Max lateral force: 400 N.
Max permitted tilt: 0.3 degree.

50 Hz.

Max wind speed: 12,5 m/s.

Moover.

4 point outriggers. Rotated basket.

Electrical function in basket.

Full electric.

Max working height: 13.5 meter. Max outreach: 9.2 meter. Tyres: 185R14 50%.

ID NR: 289.