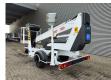

## **Dinolift** Dino 135T Electric!

## **Beschreibung**

Schäden: keines

Dino 135T.

Year: 2012. Hours: 4850. Weight: 1635 kg. CE Machine.

Max capacity basket: 215 kg / 2 persons + 55 kg.

Max lateral force: 400 N.
Max permitted tilt: 0.3 degree.

50 Hz.

Max wind speed: 12,5 m/s.

Moover.

4 point outriggers. Rotated basket.

Electrical function in basket.

Full electric.

Max working height: 13.5 meter. Max outreach: 9.2 meter. Tyres: 185R14 50%.

ID NR: 289.