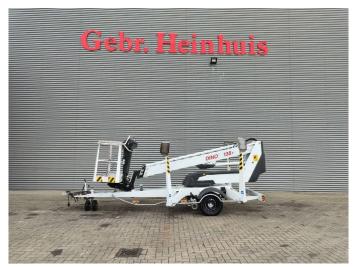

## **Dinolift** Dino 135T Electric!

## **Beschreibung**

Schäden: keines

Dino 135T.

Year: 2012. Hours: 4850. Weight: 1635 kg. CE Machine.

Max capacity basket: 215 kg / 2 persons + 55 kg.

Max lateral force: 400 N.
Max permitted tilt: 0.3 degree.

50 Hz.

Max wind speed: 12,5 m/s.

Moover.

4 point outriggers. Rotated basket.

Electrical function in basket.

Full electric.

Max working height: 13.5 meter. Max outreach: 9.2 meter. Tyres: 185R14 50%.

ID NR: 289.