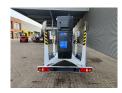

## **Dinolift** Dino 135T Electric!

## **Beschreibung**

Schäden: keines

Dino 135T.

Year: 2012. Hours: 4850. Weight: 1635 kg. CE Machine.

Max capacity basket: 215 kg / 2 persons + 55 kg.

Max lateral force: 400 N.
Max permitted tilt: 0.3 degree.

50 Hz.

Max wind speed: 12,5 m/s.

Moover.

4 point outriggers. Rotated basket.

Electrical function in basket.

Full electric.

Max working height: 13.5 meter. Max outreach: 9.2 meter. Tyres: 185R14 50%.

ID NR: 289.