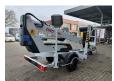

## **Dinolift** Dino 135T Electric!

## **Beschreibung**

Schäden: keines

Dino 135T.

Year: 2012. Hours: 4850. Weight: 1635 kg. CE Machine.

Max capacity basket: 215 kg / 2 persons + 55 kg.

Max lateral force: 400 N.
Max permitted tilt: 0.3 degree.

50 Hz.

Max wind speed: 12,5 m/s.

Moover.

4 point outriggers. Rotated basket.

Electrical function in basket.

Full electric.

Max working height: 13.5 meter. Max outreach: 9.2 meter. Tyres: 185R14 50%.

ID NR: 289.