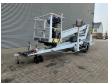

## **Dinolift** Dino 135T Electric!

## **Beschreibung**

Schäden: keines

Dino 135T.

Year: 2012. Hours: 4850. Weight: 1635 kg. CE Machine.

Max capacity basket: 215 kg / 2 persons + 55 kg.

Max lateral force: 400 N.
Max permitted tilt: 0.3 degree.

50 Hz.

Max wind speed: 12,5 m/s.

Moover.

4 point outriggers. Rotated basket.

Electrical function in basket.

Full electric.

Max working height: 13.5 meter. Max outreach: 9.2 meter. Tyres: 185R14 50%.

ID NR: 289.