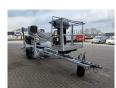

## **Dinolift** Dino 160 XT Full Electric!

## **Beschreibung**

Schäden: keines

Dino 160 XT.

Year: 2012. Hours: 4869. Weight: 1960 kg. CE machine.

Max capacity basket: 215 kg / 2 persons + 55 kg.

Max permitted tilt: 0.3 degree.

50 hz.

Max wind speed: 12,5 m/s. Max lateral force: 400 N. 230 Volt Full electric. 4 point outriggers.

Moover.

Rotated basket.

Electrical function in basket. Max working height: 16 meter. Max outreach: 9.2 meter. Tyres: 195R14 80%.

ID NR: 282.

The General Terms and Conditions of Heinhuis are applicable to all adverts, offers and quotations by Heinhuis, all agreements entered into by Heinhuis and the negotiations preceding them. By any form of response you accept the applicability of the General Terms and Conditions of Heinhuis and you declare that you have taken note of these General Terms and Conditions. Our prices are export netto prices.