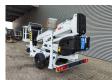

## **Dinolift** Dino 160 XT Full Electric!

## **Beschreibung**

Schäden: keines

Dino 160 XT.

Year: 2012. Hours: 4869. Weight: 1960 kg. CE machine.

Max capacity basket: 215 kg / 2 persons + 55 kg.

Max permitted tilt: 0.3 degree.

50 hz.

Max wind speed: 12,5 m/s. Max lateral force: 400 N. 230 Volt Full electric. 4 point outriggers.

Moover.

Rotated basket.

Electrical function in basket. Max working height: 16 meter. Max outreach: 9.2 meter. Tyres: 195R14 80%.

ID NR: 282.

The General Terms and Conditions of Heinhuis are applicable to all adverts, offers and quotations by Heinhuis, all agreements entered into by Heinhuis and the negotiations preceding them. By any form of response you accept the applicability of the General Terms and Conditions of Heinhuis and you declare that you have taken note of these General Terms and Conditions. Our prices are export netto prices.