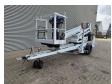

## **Dinolift** Dino 160 XT Full Electric!

## **Beschreibung**

Schäden: keines

Dino 160 XT.

Year: 2012. Hours: 4869. Weight: 1960 kg. CE machine.

Max capacity basket: 215 kg / 2 persons + 55 kg.

Max permitted tilt: 0.3 degree.

50 hz.

Max wind speed: 12,5 m/s. Max lateral force: 400 N. 230 Volt Full electric. 4 point outriggers.

Moover.

Rotated basket.

Electrical function in basket. Max working height: 16 meter. Max outreach: 9.2 meter. Tyres: 195R14 80%.

ID NR: 282.

The General Terms and Conditions of Heinhuis are applicable to all adverts, offers and quotations by Heinhuis, all agreements entered into by Heinhuis and the negotiations preceding them. By any form of response you accept the applicability of the General Terms and Conditions of Heinhuis and you declare that you have taken note of these General Terms and Conditions. Our prices are export netto prices.