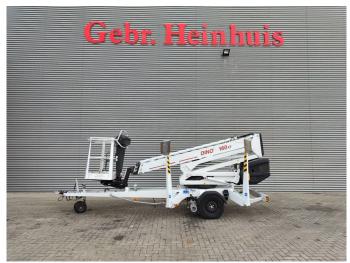

## **Dinolift** Dino 160 XT Full Electric!

## **Beschreibung**

Schäden: keines

Dino 160 XT.

Year: 2012. Hours: 4869. Weight: 1960 kg. CE machine.

Max capacity basket: 215 kg / 2 persons + 55 kg.

Max permitted tilt: 0.3 degree.

50 hz.

Max wind speed: 12,5 m/s. Max lateral force: 400 N. 230 Volt Full electric. 4 point outriggers.

Moover.

Rotated basket.

Electrical function in basket. Max working height: 16 meter. Max outreach: 9.2 meter. Tyres: 195R14 80%.

ID NR: 282.

The General Terms and Conditions of Heinhuis are applicable to all adverts, offers and quotations by Heinhuis, all agreements entered into by Heinhuis and the negotiations preceding them. By any form of response you accept the applicability of the General Terms and Conditions of Heinhuis and you declare that you have taken note of these General Terms and Conditions. Our prices are export netto prices.