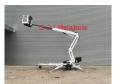

## **Dinolift** Dino 160 XT Full Electric!

## **Beschreibung**

Schäden: keines

Dino 160 XT.

Year: 2012. Hours: 4869. Weight: 1960 kg. CE machine.

Max capacity basket: 215 kg / 2 persons + 55 kg.

Max permitted tilt: 0.3 degree.

50 hz.

Max wind speed: 12,5 m/s. Max lateral force: 400 N. 230 Volt Full electric. 4 point outriggers.

Moover.

Rotated basket.

Electrical function in basket. Max working height: 16 meter. Max outreach: 9.2 meter. Tyres: 195R14 80%.

ID NR: 282.

The General Terms and Conditions of Heinhuis are applicable to all adverts, offers and quotations by Heinhuis, all agreements entered into by Heinhuis and the negotiations preceding them. By any form of response you accept the applicability of the General Terms and Conditions of Heinhuis and you declare that you have taken note of these General Terms and Conditions. Our prices are export netto prices.