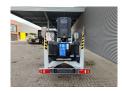

## **Dinolift** Dino 160 XT Full Electric!

## **Beschreibung**

Schäden: keines

Dino 160 XT.

Year: 2012. Hours: 4869. Weight: 1960 kg. CE machine.

Max capacity basket: 215 kg / 2 persons + 55 kg.

Max permitted tilt: 0.3 degree.

50 hz.

Max wind speed: 12,5 m/s. Max lateral force: 400 N. 230 Volt Full electric. 4 point outriggers.

Moover.

Rotated basket.

Electrical function in basket. Max working height: 16 meter. Max outreach: 9.2 meter. Tyres: 195R14 80%.

ID NR: 282.

The General Terms and Conditions of Heinhuis are applicable to all adverts, offers and quotations by Heinhuis, all agreements entered into by Heinhuis and the negotiations preceding them. By any form of response you accept the applicability of the General Terms and Conditions of Heinhuis and you declare that you have taken note of these General Terms and Conditions. Our prices are export netto prices.