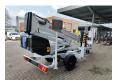

## **Dinolift** Dino 160 XT Full Electric!

## **Beschreibung**

Schäden: keines

Dino 160 XT.

Year: 2012. Hours: 4869. Weight: 1960 kg. CE machine.

Max capacity basket: 215 kg / 2 persons + 55 kg.

Max permitted tilt: 0.3 degree.

50 hz.

Max wind speed: 12,5 m/s. Max lateral force: 400 N. 230 Volt Full electric. 4 point outriggers.

Moover.

Rotated basket.

Electrical function in basket. Max working height: 16 meter. Max outreach: 9.2 meter. Tyres: 195R14 80%.

ID NR: 282.

The General Terms and Conditions of Heinhuis are applicable to all adverts, offers and quotations by Heinhuis, all agreements entered into by Heinhuis and the negotiations preceding them. By any form of response you accept the applicability of the General Terms and Conditions of Heinhuis and you declare that you have taken note of these General Terms and Conditions. Our prices are export netto prices.