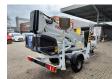

## Dinolift Dino 160 XT Petrol + Electric!

## **Beschreibung**

Schäden: keines

Dino 160 XT.

Year: 2012. Hours: 5439. Weight: 2070 kg. CE machine.

Max capacity basket: 215 kg / 2 persons + 55 kg.

Max permitted tilt: 0.3 degree.

50 hz.

Max wind speed: 12,5 m/s. Max lateral force: 400 N.

230 Volt.

4 point outriggers.

Moover.

Rotated basket.

Electrical function in basket.

Electric + Petrol.

Max working height: 16 meter. Max outreach: 9.2 meter. Tyres: 195R14 60%.

ID NR: 290.