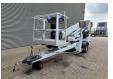

## Dinolift Dino 160 XT Petrol + Electric!

## **Beschreibung**

Schäden: keines

Dino 160 XT.

Year: 2012. Hours: 5439. Weight: 2070 kg. CE machine.

Max capacity basket: 215 kg / 2 persons + 55 kg.

Max permitted tilt: 0.3 degree.

50 hz.

Max wind speed: 12,5 m/s. Max lateral force: 400 N.

230 Volt.

4 point outriggers.

Moover.

Rotated basket.

Electrical function in basket.

Electric + Petrol.

Max working height: 16 meter. Max outreach: 9.2 meter. Tyres: 195R14 60%.

ID NR: 290.