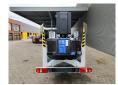

## Dinolift Dino 160 XT Petrol + Electric!

## **Beschreibung**

Schäden: keines

Dino 160 XT.

Year: 2012. Hours: 5439. Weight: 2070 kg. CE machine.

Max capacity basket: 215 kg / 2 persons + 55 kg.

Max permitted tilt: 0.3 degree.

50 hz.

Max wind speed: 12,5 m/s. Max lateral force: 400 N.

230 Volt.

4 point outriggers.

Moover.

Rotated basket.

Electrical function in basket.

Electric + Petrol.

Max working height: 16 meter. Max outreach: 9.2 meter. Tyres: 195R14 60%.

ID NR: 290.