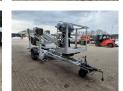

## Dinolift Dino 160 XT Petrol + Electric!

## **Beschreibung**

Schäden: keines

Dino 160 XT.

Year: 2012. Hours: 5439. Weight: 2070 kg. CE machine.

Max capacity basket: 215 kg / 2 persons + 55 kg.

Max permitted tilt: 0.3 degree.

50 hz.

Max wind speed: 12,5 m/s. Max lateral force: 400 N.

230 Volt.

4 point outriggers.

Moover.

Rotated basket.

Electrical function in basket.

Electric + Petrol.

Max working height: 16 meter. Max outreach: 9.2 meter. Tyres: 195R14 60%.

ID NR: 290.