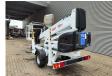

## Dinolift Dino 160 XT Petrol + Electric!

## **Beschreibung**

Schäden: keines

Dino 160 XT.

Year: 2012. Hours: 5439. Weight: 2070 kg. CE machine.

Max capacity basket: 215 kg / 2 persons + 55 kg.

Max permitted tilt: 0.3 degree.

50 hz.

Max wind speed: 12,5 m/s. Max lateral force: 400 N.

230 Volt.

4 point outriggers.

Moover.

Rotated basket.

Electrical function in basket.

Electric + Petrol.

Max working height: 16 meter. Max outreach: 9.2 meter. Tyres: 195R14 60%.

ID NR: 290.