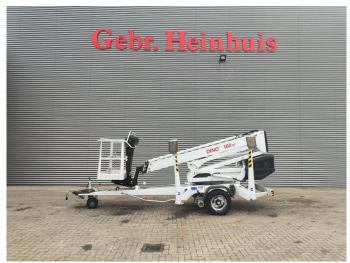

## Dinolift Dino 160 XT Petrol + Electric!

## **Beschreibung**

Schäden: keines

Dino 160 XT.

Year: 2012. Hours: 5439. Weight: 2070 kg. CE machine.

Max capacity basket: 215 kg / 2 persons + 55 kg.

Max permitted tilt: 0.3 degree.

50 hz.

Max wind speed: 12,5 m/s. Max lateral force: 400 N.

230 Volt.

4 point outriggers.

Moover.

Rotated basket.

Electrical function in basket.

Electric + Petrol.

Max working height: 16 meter. Max outreach: 9.2 meter. Tyres: 195R14 60%.

ID NR: 290.