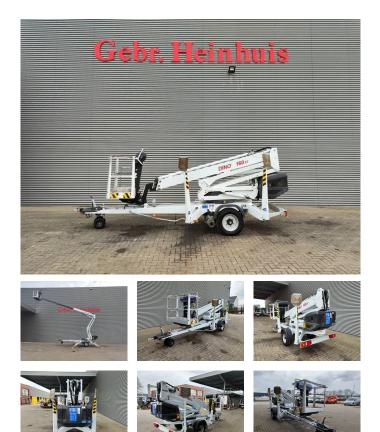

## Dinolift Dino 160 XT Petrol + Electric!

### Beschreibung

Schäden: keines

Dino 160 XT.

Year: 2012. Hours: 5424. Weight: 1990 kg. CE machine. Max capacity basket: 215 kg / 2 persons + 55 kg. Max permitted tilt: 0.3 degree. 50 hz. Max wind speed: 12,5 m/s. Max lateral force: 400 N. 230 Volt. 4 point outriggers. Moover. Rotated basket. Electrical function in basket. Electric + Petrol. Max working height: 16 meter. Max outreach: 9.2 meter. Tyres: 195R14 90%.