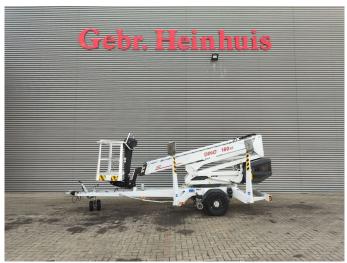

## Dinolift Dino 160 XT Petrol + Electric!

## **Beschreibung**

Schäden: keines

Dino 160 XT.

Year: 2013. Hours: 5431. Weight: 1990 kg. CE machine.

Max capacity basket: 215 kg / 2 persons + 55 kg.

Max permitted tilt: 0.3 degree.

50 hz.

Max wind speed: 12,5 m/s. Max lateral force: 400 N.

230 Volt.

4 point outriggers.

Moover.

Rotated basket.

Electrical function in basket.

Electric + Petrol.

Max working height: 16 meter. Max outreach: 9.2 meter. Tyres: 195R14 70%.

ID NR: 297.