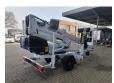

## Dinolift Dino 160 XT Petrol + Electric!

## **Beschreibung**

Schäden: keines

Dino 160 XT.

Year: 2013. Hours: 5431. Weight: 1990 kg. CE machine.

Max capacity basket: 215 kg / 2 persons + 55 kg.

Max permitted tilt: 0.3 degree.

50 hz.

Max wind speed: 12,5 m/s. Max lateral force: 400 N.

230 Volt.

4 point outriggers.

Moover.

Rotated basket.

Electrical function in basket.

Electric + Petrol.

Max working height: 16 meter. Max outreach: 9.2 meter. Tyres: 195R14 70%.

ID NR: 297.