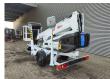

## Dinolift Dino 160 XT Petrol + Electric!

## **Beschreibung**

Schäden: keines

Dino 160 XT.

Year: 2013. Hours: 5431. Weight: 1990 kg. CE machine.

Max capacity basket: 215 kg / 2 persons + 55 kg.

Max permitted tilt: 0.3 degree.

50 hz.

Max wind speed: 12,5 m/s. Max lateral force: 400 N.

230 Volt.

4 point outriggers.

Moover.

Rotated basket.

Electrical function in basket.

Electric + Petrol.

Max working height: 16 meter. Max outreach: 9.2 meter. Tyres: 195R14 70%.

ID NR: 297.