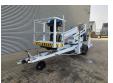

## Dinolift Dino 160 XT Petrol + Electric!

## **Beschreibung**

Schäden: keines

Dino 160 XT.

Year: 2013. Hours: 5431. Weight: 1990 kg. CE machine.

Max capacity basket: 215 kg / 2 persons + 55 kg.

Max permitted tilt: 0.3 degree.

50 hz.

Max wind speed: 12,5 m/s. Max lateral force: 400 N.

230 Volt.

4 point outriggers.

Moover.

Rotated basket.

Electrical function in basket.

Electric + Petrol.

Max working height: 16 meter. Max outreach: 9.2 meter. Tyres: 195R14 70%.

ID NR: 297.