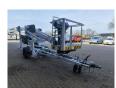

## Dinolift Dino 160 XT Petrol + Electric!

## **Beschreibung**

Schäden: keines

Dino 160 XT.

Year: 2013. Hours: 5431. Weight: 1990 kg. CE machine.

Max capacity basket: 215 kg / 2 persons + 55 kg.

Max permitted tilt: 0.3 degree.

50 hz.

Max wind speed: 12,5 m/s. Max lateral force: 400 N.

230 Volt.

4 point outriggers.

Moover.

Rotated basket.

Electrical function in basket.

Electric + Petrol.

Max working height: 16 meter. Max outreach: 9.2 meter. Tyres: 195R14 70%.

ID NR: 297.