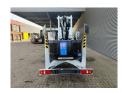

## Dinolift Dino 160 XT Petrol + Electric!

## **Beschreibung**

Schäden: keines

Dino 160 XT.

Year: 2013. Hours: 5431. Weight: 1990 kg. CE machine.

Max capacity basket: 215 kg / 2 persons + 55 kg.

Max permitted tilt: 0.3 degree.

50 hz.

Max wind speed: 12,5 m/s. Max lateral force: 400 N.

230 Volt.

4 point outriggers.

Moover.

Rotated basket.

Electrical function in basket.

Electric + Petrol.

Max working height: 16 meter. Max outreach: 9.2 meter. Tyres: 195R14 70%.

ID NR: 297.