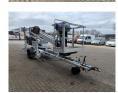

## Dinolift Dino 160 XT Petrol + Electric!

## **Beschreibung**

Schäden: keines

Dino 160 XT.

Year: 2012. Hours: 5174. Weight: 1960 kg. CE machine.

Max capacity basket: 215 kg / 2 persons + 55 kg.

Max permitted tilt: 0.3 degree.

50 hz.

Max wind speed: 12,5 m/s. Max lateral force: 400 N.

230 Volt.

4 point outriggers.

Moover.

Rotated basket.

Electrical function in basket.

Electric + Petrol.

Max working height: 16 meter. Max outreach: 9.2 meter. Tyres: 195R14 80%.

ID NR: 273.