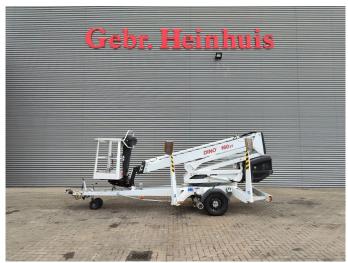

## Dinolift Dino 160 XT Petrol + Electric!

## **Beschreibung**

Schäden: keines

Dino 160 XT.

Year: 2012. Hours: 5174. Weight: 1960 kg. CE machine.

Max capacity basket: 215 kg / 2 persons + 55 kg.

Max permitted tilt: 0.3 degree.

50 hz.

Max wind speed: 12,5 m/s. Max lateral force: 400 N.

230 Volt.

4 point outriggers.

Moover.

Rotated basket.

Electrical function in basket.

Electric + Petrol.

Max working height: 16 meter. Max outreach: 9.2 meter. Tyres: 195R14 80%.

ID NR: 273.