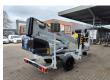

## Dinolift Dino 160 XT Petrol + Electric!

## **Beschreibung**

Schäden: keines

Dino 160 XT.

Year: 2012. Hours: 5174. Weight: 1960 kg. CE machine.

Max capacity basket: 215 kg / 2 persons + 55 kg.

Max permitted tilt: 0.3 degree.

50 hz.

Max wind speed: 12,5 m/s. Max lateral force: 400 N.

230 Volt.

4 point outriggers.

Moover.

Rotated basket.

Electrical function in basket.

Electric + Petrol.

Max working height: 16 meter. Max outreach: 9.2 meter. Tyres: 195R14 80%.

ID NR: 273.