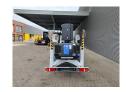

## Dinolift Dino 160 XT Petrol + Electric!

## **Beschreibung**

Schäden: keines

Dino 160 XT.

Year: 2012. Hours: 5174. Weight: 1960 kg. CE machine.

Max capacity basket: 215 kg / 2 persons + 55 kg.

Max permitted tilt: 0.3 degree.

50 hz.

Max wind speed: 12,5 m/s. Max lateral force: 400 N.

230 Volt.

4 point outriggers.

Moover.

Rotated basket.

Electrical function in basket.

Electric + Petrol.

Max working height: 16 meter. Max outreach: 9.2 meter. Tyres: 195R14 80%.

ID NR: 273.