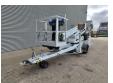

## Dinolift Dino 160 XT Petrol + Electric!

## **Beschreibung**

Schäden: keines

Dino 160 XT.

Year: 2012. Hours: 5174. Weight: 1960 kg. CE machine.

Max capacity basket: 215 kg / 2 persons + 55 kg.

Max permitted tilt: 0.3 degree.

50 hz.

Max wind speed: 12,5 m/s. Max lateral force: 400 N.

230 Volt.

4 point outriggers.

Moover.

Rotated basket.

Electrical function in basket.

Electric + Petrol.

Max working height: 16 meter. Max outreach: 9.2 meter. Tyres: 195R14 80%.

ID NR: 273.