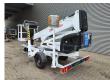

## Dinolift Dino 160 XT Petrol + Electric!

## **Beschreibung**

Schäden: keines

Dino 160 XT.

Year: 2012. Hours: 5174. Weight: 1960 kg. CE machine.

Max capacity basket: 215 kg / 2 persons + 55 kg.

Max permitted tilt: 0.3 degree.

50 hz.

Max wind speed: 12,5 m/s. Max lateral force: 400 N.

230 Volt.

4 point outriggers.

Moover.

Rotated basket.

Electrical function in basket.

Electric + Petrol.

Max working height: 16 meter. Max outreach: 9.2 meter. Tyres: 195R14 80%.

ID NR: 273.