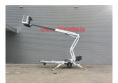

## Dinolift Dino 160 XT Petrol + Electric!

## **Beschreibung**

Schäden: keines

Dino 160 XT.

Year: 2012. Hours: 5174. Weight: 1960 kg. CE machine.

Max capacity basket: 215 kg / 2 persons + 55 kg.

Max permitted tilt: 0.3 degree.

50 hz.

Max wind speed: 12,5 m/s. Max lateral force: 400 N.

230 Volt.

4 point outriggers.

Moover.

Rotated basket.

Electrical function in basket.

Electric + Petrol.

Max working height: 16 meter. Max outreach: 9.2 meter. Tyres: 195R14 80%.

ID NR: 273.