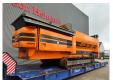

## Doppstadt SM 620 K 15x15 mm!

## **Beschreibung**

Schäden: keines

Doppstadt SM 620 K.

Year: 2015. Hours: 5258. Weight: 24.000 kg. CE Machine.

Remote Control on cable.

Pads: 500 mm. UC: 80%.

Hydraulic UC (in height).

2 way side belt.2 way convenyor.