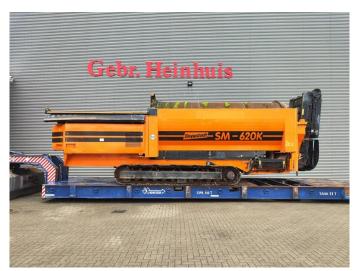

## Doppstadt SM 620 K 15x15 mm!

## **Beschreibung**

Schäden: keines

Doppstadt SM 620 K.

Year: 2015. Hours: 5258. Weight: 24.000 kg. CE Machine.

Remote Control on cable.

Pads: 500 mm. UC: 80%.

Hydraulic UC (in height).

2 way side belt.2 way convenyor.