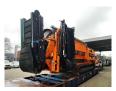

## Doppstadt SM 620 K 15x15 mm!

## **Beschreibung**

Schäden: keines

Doppstadt SM 620 K.

Year: 2015. Hours: 5258. Weight: 24.000 kg. CE Machine.

Remote Control on cable.

Pads: 500 mm. UC: 80%.

Hydraulic UC (in height).

2 way side belt.2 way convenyor.