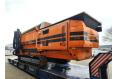

## Doppstadt SM 620 K 15x15 mm!

## **Beschreibung**

Schäden: keines

Doppstadt SM 620 K.

Year: 2015. Hours: 5258. Weight: 24.000 kg. CE Machine.

Remote Control on cable.

Pads: 500 mm. UC: 80%.

Hydraulic UC (in height).

2 way side belt.2 way convenyor.