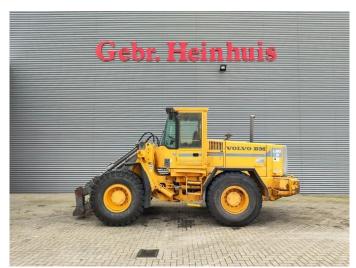

## Volvo L90B Quick Hitch German machine!

## **Beschreibung**

Schäden: keines

Volvo L90B.

Year: 1993. Hours: 14.198.

Max weight: 13.800 kg.

Axle load: 1: 10.000 kg. 2: 8000 kg. Hydr. quick hitch. Tyres: 20.5R25 80%.

Original Paint!

German Machine!