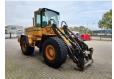

## Volvo L90B Quick Hitch German machine!

## **Beschreibung**

Schäden: keines

Volvo L90B.

Year: 1993. Hours: 14.198.

Max weight: 13.800 kg.

Axle load: 1: 10.000 kg. 2: 8000 kg. Hydr. quick hitch. Tyres: 20.5R25 80%.

Original Paint!

German Machine!