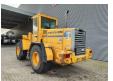

## Volvo L90B Quick Hitch German machine!

## **Beschreibung**

Schäden: keines

Volvo L90B.

Year: 1993. Hours: 14.198.

Max weight: 13.800 kg.

Axle load: 1: 10.000 kg. 2: 8000 kg. Hydr. quick hitch. Tyres: 20.5R25 80%.

Original Paint!

German Machine!