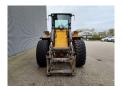

## Volvo L90B Quick Hitch German machine!

## **Beschreibung**

Schäden: keines

Volvo L90B.

Year: 1993. Hours: 14.198.

Max weight: 13.800 kg.

Axle load: 1: 10.000 kg. 2: 8000 kg. Hydr. quick hitch. Tyres: 20.5R25 80%.

Original Paint!

German Machine!