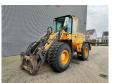

## Volvo L90B Quick Hitch German machine!

## **Beschreibung**

Schäden: keines

Volvo L90B.

Year: 1993. Hours: 14.198.

Max weight: 13.800 kg.

Axle load: 1: 10.000 kg. 2: 8000 kg. Hydr. quick hitch. Tyres: 20.5R25 80%.

Original Paint!

German Machine!