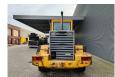

## Volvo L90B Quick Hitch German machine!

## **Beschreibung**

Schäden: keines

Volvo L90B.

Year: 1993. Hours: 14.198.

Max weight: 13.800 kg.

Axle load: 1: 10.000 kg. 2: 8000 kg. Hydr. quick hitch. Tyres: 20.5R25 80%.

Original Paint!

German Machine!