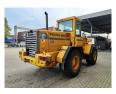

## Volvo L90B Quick Hitch German machine!

## **Beschreibung**

Schäden: keines

Volvo L90B.

Year: 1993. Hours: 14.198.

Max weight: 13.800 kg.

Axle load: 1: 10.000 kg. 2: 8000 kg. Hydr. quick hitch. Tyres: 20.5R25 80%.

Original Paint!

German Machine!