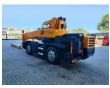

## Kato MR 130 R Cityrange Jip 3.6 - 5.5 Meter 4x4 3340 Hours!

## Beschreibung

Schäden: keines

Kato MR 130 R Cityrange.

Year: 2013. Milage: 16.646 km. Hours: 3341. Weight: 13.620 kg. CE Machine. Axle load: 1: 6790 kg. 2: 6975 kg. Mitsubishi 4M50-TLE 3A engine. 129 KW. Max capacity: 13 ton. Camera. Airconditioning. Automatic gearbox. 4x4. Radio. Steelsuspension. Jip: 3.6 - 5.5 meter. Boom lenght: 5.3 - 24 meter. 4 point outriggers. Max lifting height: 24.8 meter. Max lifting height including Jip: 30.3 meter. ACS (Automatic crane system). 13 tons hookblock. Tyres: 275/80R22,5 80%.