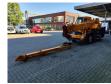

## Kato MR 130 R Cityrange Jip 3.6 - 5.5 Meter 4x4 3340 Hours!

## Beschreibung

Schäden: keines

Kato MR 130 R Cityrange.

Year: 2013. Milage: 16.646 km. Hours: 3341. Weight: 13.620 kg. CE Machine. Axle load: 1: 6790 kg. 2: 6975 kg. Mitsubishi 4M50-TLE 3A engine. 129 KW. Max capacity: 13 ton. Camera. Airconditioning. Automatic gearbox. 4x4. Radio. Steelsuspension. Jip: 3.6 - 5.5 meter. Boom lenght: 5.3 - 24 meter. 4 point outriggers. Max lifting height: 24.8 meter. Max lifting height including Jip: 30.3 meter. ACS (Automatic crane system). 13 tons hookblock. Tyres: 275/80R22,5 80%.