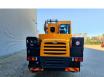

## Kato MR 130 R Cityrange Jip 3.6 - 5.5 Meter 4x4 3340 Hours!

## Beschreibung

Schäden: keines

Kato MR 130 R Cityrange.

Year: 2013. Milage: 16.646 km. Hours: 3341. Weight: 13.620 kg. CE Machine. Axle load: 1: 6790 kg. 2: 6975 kg. Mitsubishi 4M50-TLE 3A engine. 129 KW. Max capacity: 13 ton. Camera. Airconditioning. Automatic gearbox. 4x4. Radio. Steelsuspension. Jip: 3.6 - 5.5 meter. Boom lenght: 5.3 - 24 meter. 4 point outriggers. Max lifting height: 24.8 meter. Max lifting height including Jip: 30.3 meter. ACS (Automatic crane system). 13 tons hookblock. Tyres: 275/80R22,5 80%.