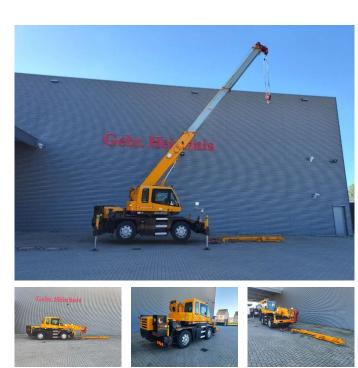

## Kato MR 130 R Cityrange Jip 3.6 - 5.5 Meter 4x4 3340 Hours!

## Beschreibung

Schäden: keines

Kato MR 130 R Cityrange.

Year: 2013. Milage: 16.646 km. Hours: 3341. Weight: 13.620 kg. CE Machine. Axle load: 1: 6790 kg. 2: 6975 kg. Mitsubishi 4M50-TLE 3A engine. 129 KW. Max capacity: 13 ton. Camera. Airconditioning. Automatic gearbox. 4x4. Radio. Steelsuspension. Jip: 3.6 - 5.5 meter. Boom lenght: 5.3 - 24 meter. 4 point outriggers. Max lifting height: 24.8 meter. Max lifting height including Jip: 30.3 meter. ACS (Automatic crane system). 13 tons hookblock. Tyres: 275/80R22,5 80%.