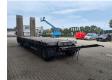

## **Beschreibung**

Schäden: keines

Müller Mitteltal T3 Profi 30.0.

Year: 2015.

10 tons Gigant axles. Weight: 6570 kg.

Load Capacity: 23.430 kg. Max weight: 30.000 kg.

EBS ABS ALB. Steelsuspension. Twistlocks.

Complete galvanised!

Mech. ramps. Lenght: 2900 mm. Dimmensions floor:

L: 7800 mm. W: 2520 mm. H: 1060 mm.

Tyres: 235/75R17,5 60%.

German Trailer!

ID NR: 429.

The General Terms and Conditions of Heinhuis are applicable to all adverts, offers and quotations by Heinhuis, all agreements entered into by Heinhuis and the negotiations preceding them. By any form of response you accept the applicability of the General Terms and Conditions of Heinhuis and you declare that you have taken note of these General Terms and Conditions. Our prices are export netto prices.