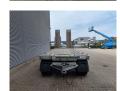

## **Beschreibung**

Schäden: keines

Müller Mitteltal T3 Profi 30.0.

Year: 2015.

10 tons Gigant axles. Weight: 6570 kg.

Load Capacity: 23.430 kg. Max weight: 30.000 kg.

EBS ABS ALB. Steelsuspension. Twistlocks.

Complete galvanised!

Mech. ramps. Lenght: 2900 mm. Dimmensions floor:

L: 7800 mm. W: 2520 mm. H: 1060 mm.

Tyres: 235/75R17,5 60%.

German Trailer!

ID NR: 429.

The General Terms and Conditions of Heinhuis are applicable to all adverts, offers and quotations by Heinhuis, all agreements entered into by Heinhuis and the negotiations preceding them. By any form of response you accept the applicability of the General Terms and Conditions of Heinhuis and you declare that you have taken note of these General Terms and Conditions. Our prices are export netto prices.