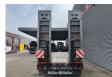

## Müller-Mitteltal T3 Profi 30.0 Ramps Twistlocks German Trailer!

## **Beschreibung**

Schäden: keines

Müller Mitteltal T3 Profi 30.0.

Year: 2015.

10 tons Gigant axles. Weight: 6570 kg.

Load Capacity: 23.430 kg. Max weight: 30.000 kg.

EBS ABS ALB. Steelsuspension. Twistlocks.

Complete galvanised!

Mech. ramps. Lenght: 2900 mm. Dimmensions floor:

L: 7800 mm. W: 2520 mm. H: 1060 mm.

Tyres: 235/75R17,5 60%.

German Trailer!

ID NR: 429.

The General Terms and Conditions of Heinhuis are applicable to all adverts, offers and quotations by Heinhuis, all agreements entered into by Heinhuis and the negotiations preceding them. By any form of response you accept the applicability of the General Terms and Conditions of Heinhuis and you declare that you have taken note of these General Terms and Conditions. Our prices are export netto prices.