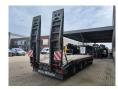

## **Beschreibung**

Schäden: keines

Müller Mitteltal T3 Profi 30.0.

Year: 2015.

10 tons Gigant axles. Weight: 6570 kg.

Load Capacity: 23.430 kg. Max weight: 30.000 kg.

EBS ABS ALB. Steelsuspension. Twistlocks.

Complete galvanised!

Mech. ramps. Lenght: 2900 mm. Dimmensions floor:

L: 7800 mm. W: 2520 mm. H: 1060 mm.

Tyres: 235/75R17,5 60%.

German Trailer!

ID NR: 429.

The General Terms and Conditions of Heinhuis are applicable to all adverts, offers and quotations by Heinhuis, all agreements entered into by Heinhuis and the negotiations preceding them. By any form of response you accept the applicability of the General Terms and Conditions of Heinhuis and you declare that you have taken note of these General Terms and Conditions. Our prices are export netto prices.