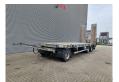

## Müller-Mitteltal T3 Profi 30.0 Ramps Twistlocks German Trailer!

## **Beschreibung**

Schäden: keines

Müller Mitteltal T3 Profi 30.0.

Year: 2015.

10 tons Gigant axles. Weight: 6570 kg.

Load Capacity: 23.430 kg. Max weight: 30.000 kg.

EBS ABS ALB. Steelsuspension. Twistlocks.

Complete galvanised!

Mech. ramps. Lenght: 2900 mm. Dimmensions floor:

L: 7800 mm. W: 2520 mm. H: 1060 mm.

Tyres: 235/75R17,5 60%.

German Trailer!

ID NR: 429.

The General Terms and Conditions of Heinhuis are applicable to all adverts, offers and quotations by Heinhuis, all agreements entered into by Heinhuis and the negotiations preceding them. By any form of response you accept the applicability of the General Terms and Conditions of Heinhuis and you declare that you have taken note of these General Terms and Conditions. Our prices are export netto prices.