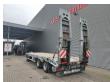

## Müller-Mitteltal T3 Profi 30.0 Ramps Twistlocks German Trailer!

## **Beschreibung**

Schäden: keines

Müller Mitteltal T3 Profi 30.0.

Year: 2015.

10 tons Gigant axles. Weight: 6570 kg.

Load Capacity: 23.430 kg. Max weight: 30.000 kg.

EBS ABS ALB. Steelsuspension. Twistlocks.

Complete galvanised!

Mech. ramps. Lenght: 2900 mm. Dimmensions floor:

L: 7800 mm. W: 2520 mm. H: 1060 mm.

Tyres: 235/75R17,5 60%.

German Trailer!

ID NR: 429.

The General Terms and Conditions of Heinhuis are applicable to all adverts, offers and quotations by Heinhuis, all agreements entered into by Heinhuis and the negotiations preceding them. By any form of response you accept the applicability of the General Terms and Conditions of Heinhuis and you declare that you have taken note of these General Terms and Conditions. Our prices are export netto prices.