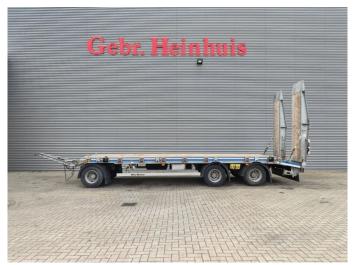

## Müller-Mitteltal T3 Profi 30.0 Ramps Twistlocks German Trailer!

## **Beschreibung**

Schäden: keines

Müller Mitteltal T3 Profi 30.0.

Year: 2015.

10 tons Gigant axles. Weight: 6570 kg.

Load Capacity: 23.430 kg. Max weight: 30.000 kg.

EBS ABS ALB. Steelsuspension. Twistlocks.

Complete galvanised!

Mech. ramps. Lenght: 2900 mm. Dimmensions floor:

L: 7800 mm. W: 2520 mm. H: 1060 mm.

Tyres: 235/75R17,5 60%.

German Trailer!

ID NR: 429.

The General Terms and Conditions of Heinhuis are applicable to all adverts, offers and quotations by Heinhuis, all agreements entered into by Heinhuis and the negotiations preceding them. By any form of response you accept the applicability of the General Terms and Conditions of Heinhuis and you declare that you have taken note of these General Terms and Conditions. Our prices are export netto prices.