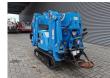

## Maeda MC 285 C GRM-2 Petrol + LPG!

## **Beschreibung**

Kraftstofftyp: LPG G3 Schäden: keines

Maeda MC 285 C GRM-2.

Year: 2015. Hours: 593. Weight: 1900 kg. CE Machine. 10.8 KW. LPG + Petrol. Jip: 850 kg. 4 point outriggers.

Max height under hook: 8.575 meter.

Max capacity: 2.82 Ton. 2.79 tons hookblock.

UC: 70%.

ID NR: 356.

The General Terms and Conditions of Heinhuis are applicable to all adverts, offers and quotations by Heinhuis, all agreements entered into by Heinhuis and the negotiations preceding them. By any form of response you accept the applicability of the General Terms and Conditions of Heinhuis and you declare that you have taken note of these General Terms and Conditions. Our prices are export netto prices.