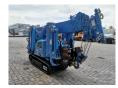

## Maeda MC 285 C GRM-2 Petrol + LPG!

## **Beschreibung**

Kraftstofftyp: LPG G3 Schäden: keines

Maeda MC 285 C GRM-2.

Year: 2015. Hours: 593. Weight: 1900 kg. CE Machine. 10.8 KW. LPG + Petrol. Jip: 850 kg. 4 point outriggers.

Max height under hook: 8.575 meter.

Max capacity: 2.82 Ton. 2.79 tons hookblock.

UC: 70%.

ID NR: 356.

The General Terms and Conditions of Heinhuis are applicable to all adverts, offers and quotations by Heinhuis, all agreements entered into by Heinhuis and the negotiations preceding them. By any form of response you accept the applicability of the General Terms and Conditions of Heinhuis and you declare that you have taken note of these General Terms and Conditions. Our prices are export netto prices.