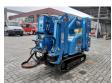

## Maeda MC 285 C GRM-2 Petrol + LPG!

## **Beschreibung**

Kraftstofftyp: LPG G3 Schäden: keines

Maeda MC 285 C GRM-2.

Year: 2015. Hours: 593. Weight: 1900 kg. CE Machine. 10.8 KW. LPG + Petrol. Jip: 850 kg. 4 point outriggers.

Max height under hook: 8.575 meter.

Max capacity: 2.82 Ton. 2.79 tons hookblock.

UC: 70%.

ID NR: 356.

The General Terms and Conditions of Heinhuis are applicable to all adverts, offers and quotations by Heinhuis, all agreements entered into by Heinhuis and the negotiations preceding them. By any form of response you accept the applicability of the General Terms and Conditions of Heinhuis and you declare that you have taken note of these General Terms and Conditions. Our prices are export netto prices.