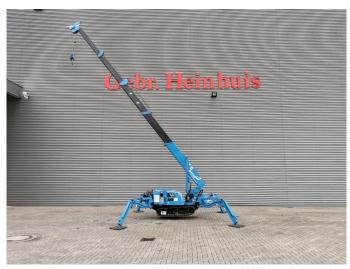

## Maeda MC 285 C GRM-2 Petrol + LPG!

## **Beschreibung**

Kraftstofftyp: LPG G3 Schäden: keines

Maeda MC 285 C GRM-2.

Year: 2015. Hours: 593. Weight: 1900 kg. CE Machine. 10.8 KW. LPG + Petrol. Jip: 850 kg. 4 point outriggers.

Max height under hook: 8.575 meter.

Max capacity: 2.82 Ton. 2.79 tons hookblock.

UC: 70%.

ID NR: 356.

The General Terms and Conditions of Heinhuis are applicable to all adverts, offers and quotations by Heinhuis, all agreements entered into by Heinhuis and the negotiations preceding them. By any form of response you accept the applicability of the General Terms and Conditions of Heinhuis and you declare that you have taken note of these General Terms and Conditions. Our prices are export netto prices.