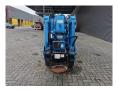

## Maeda MC 285 C GRM-2 Petrol + LPG!

## **Beschreibung**

Kraftstofftyp: LPG G3 Schäden: keines

Maeda MC 285 C GRM-2.

Year: 2015. Hours: 593. Weight: 1900 kg. CE Machine. 10.8 KW. LPG + Petrol. Jip: 850 kg. 4 point outriggers.

Max height under hook: 8.575 meter.

Max capacity: 2.82 Ton. 2.79 tons hookblock.

UC: 70%.

ID NR: 356.

The General Terms and Conditions of Heinhuis are applicable to all adverts, offers and quotations by Heinhuis, all agreements entered into by Heinhuis and the negotiations preceding them. By any form of response you accept the applicability of the General Terms and Conditions of Heinhuis and you declare that you have taken note of these General Terms and Conditions. Our prices are export netto prices.