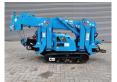

## Maeda MC 285 C GRM-2 Petrol + LPG!

## **Beschreibung**

Kraftstofftyp: LPG G3 Schäden: keines

Maeda MC 285 C GRM-2.

Year: 2015. Hours: 593. Weight: 1900 kg. CE Machine. 10.8 KW. LPG + Petrol. Jip: 850 kg. 4 point outriggers.

Max height under hook: 8.575 meter.

Max capacity: 2.82 Ton. 2.79 tons hookblock.

UC: 70%.

ID NR: 356.

The General Terms and Conditions of Heinhuis are applicable to all adverts, offers and quotations by Heinhuis, all agreements entered into by Heinhuis and the negotiations preceding them. By any form of response you accept the applicability of the General Terms and Conditions of Heinhuis and you declare that you have taken note of these General Terms and Conditions. Our prices are export netto prices.