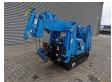

## Maeda MC 285 C GRM-2 Petrol + LPG!

## **Beschreibung**

Kraftstofftyp: LPG G3 Schäden: keines

Maeda MC 285 C GRM-2.

Year: 2015. Hours: 593. Weight: 1900 kg. CE Machine. 10.8 KW. LPG + Petrol. Jip: 850 kg. 4 point outriggers.

Max height under hook: 8.575 meter.

Max capacity: 2.82 Ton. 2.79 tons hookblock.

UC: 70%.

ID NR: 356.

The General Terms and Conditions of Heinhuis are applicable to all adverts, offers and quotations by Heinhuis, all agreements entered into by Heinhuis and the negotiations preceding them. By any form of response you accept the applicability of the General Terms and Conditions of Heinhuis and you declare that you have taken note of these General Terms and Conditions. Our prices are export netto prices.