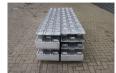

## **Ultra-Lite** Allu Ramps / Allu auffahrrampen - 23.8 Ton Capacity - New!

## **Beschreibung**

Einsatz geeignet für: LKW Schäden: keines

Allu Ramps.

Capacity: 23.8 ton. Dimmensions: Lenght: 2400 mm. Width: 450 mm. Thickness: 140 mm.

Price pro set from 2 pieces!

The General Terms and Conditions of Heinhuis are applicable to all adverts, offers and quotations by Heinhuis, all agreements entered into by Heinhuis and the negotiations preceding them. By any form of response you accept the applicability of the General Terms and Conditions of Heinhuis and you declare that you have taken note of these General Terms and Conditions. Our prices are export netto prices.