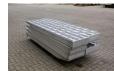

## **Ultra-Lite** Allu Ramps / Allu auffahrrampen - 23.8 Ton Capacity - New!

## **Beschreibung**

Einsatz geeignet für: LKW Schäden: keines

Allu Ramps.

Capacity: 23.8 ton. Dimmensions: Lenght: 2400 mm. Width: 450 mm. Thickness: 140 mm.

Price pro set from 2 pieces!

The General Terms and Conditions of Heinhuis are applicable to all adverts, offers and quotations by Heinhuis, all agreements entered into by Heinhuis and the negotiations preceding them. By any form of response you accept the applicability of the General Terms and Conditions of Heinhuis and you declare that you have taken note of these General Terms and Conditions. Our prices are export netto prices.