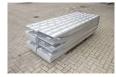

## **Ultra-Lite** Allu Ramps / Allu auffahrrampen - 23.8 Ton Capacity - New!

## **Beschreibung**

Einsatz geeignet für: LKW Schäden: keines

Allu Ramps.

Capacity: 23.8 ton. Dimmensions: Lenght: 2400 mm. Width: 450 mm. Thickness: 140 mm.

Price pro set from 2 pieces!

The General Terms and Conditions of Heinhuis are applicable to all adverts, offers and quotations by Heinhuis, all agreements entered into by Heinhuis and the negotiations preceding them. By any form of response you accept the applicability of the General Terms and Conditions of Heinhuis and you declare that you have taken note of these General Terms and Conditions. Our prices are export netto prices.