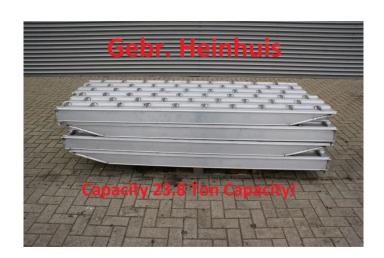

## **Ultra-Lite** Allu Ramps / Allu auffahrrampen - 23.8 Ton Capacity - New!

## **Beschreibung**

Einsatz geeignet für: LKW Schäden: keines

Allu Ramps.

Capacity: 23.8 ton. Dimmensions: Lenght: 2400 mm. Width: 450 mm. Thickness: 140 mm.

Price pro set from 2 pieces!

The General Terms and Conditions of Heinhuis are applicable to all adverts, offers and quotations by Heinhuis, all agreements entered into by Heinhuis and the negotiations preceding them. By any form of response you accept the applicability of the General Terms and Conditions of Heinhuis and you declare that you have taken note of these General Terms and Conditions. Our prices are export netto prices.