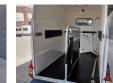

## Westfalia Jupiter XL 24

#### Beschreibung

Schäden: keines

Westfalia Jupiter XL 24.

Year: 2019. 1200 kg axles. Weight: 1080 kg. Max weight: 2400 kg. Saddle room. Place for 2 horses. Camera. 15 Inch allu wheels. Tyres: 195/65R15 90%.