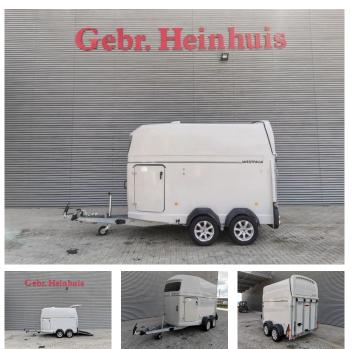

## Westfalia Jupiter XL 24

#### Beschreibung

Schäden: keines

Westfalia Jupiter XL 24.

Year: 2019. 1200 kg axles. Weight: 1080 kg. Max weight: 2400 kg. Saddle room. Place for 2 horses. Camera. 15 Inch allu wheels. Tyres: 195/65R15 90%.

Like New!

ID NR: 346.

The General Terms and Conditions of Heinhuis are applicable to all adverts, offers and quotations by Heinhuis, all agreements entered into by Heinhuis and the negotiations preceding them. By any form of response you accept the applicability of the General Terms and Conditions of Heinhuis and you declare that you have taken note of these General Terms and Conditions. Our prices are export netto prices.