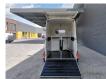

## Westfalia Jupiter XL 24

#### Beschreibung

Schäden: keines

Westfalia Jupiter XL 24.

Year: 2019. 1200 kg axles. Weight: 1080 kg. Max weight: 2400 kg. Saddle room. Place for 2 horses. Camera. 15 Inch allu wheels. Tyres: 195/65R15 90%.