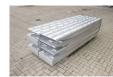

## **Diversen** Allu Ramps / Allu auffahrrampen - 23.8 Ton Capacity - New!

## Beschreibung

Schäden: keines

Allu Ramps.

Capacity: 23.8 ton. Dimmensions: Lenght: 2400 mm. Width: 450 mm. Thickness: 140 mm.

Price pro set from 2 pieces!

The General Terms and Conditions of Heinhuis are applicable to all adverts, offers and quotations by Heinhuis, all agreements entered into by Heinhuis and the negotiations preceding them. By any form of response you accept the applicability of the General Terms and Conditions of Heinhuis and you declare that you have taken note of these General Terms and Conditions. Our prices are export netto prices.