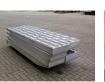

## **Diversen** Allu Ramps / Allu auffahrrampen - 23.8 Ton Capacity - New!

## Beschreibung

Schäden: keines

Allu Ramps.

Capacity: 23.8 ton. Dimmensions: Lenght: 2400 mm. Width: 450 mm. Thickness: 140 mm.

Price pro set from 2 pieces!

The General Terms and Conditions of Heinhuis are applicable to all adverts, offers and quotations by Heinhuis, all agreements entered into by Heinhuis and the negotiations preceding them. By any form of response you accept the applicability of the General Terms and Conditions of Heinhuis and you declare that you have taken note of these General Terms and Conditions. Our prices are export netto prices.