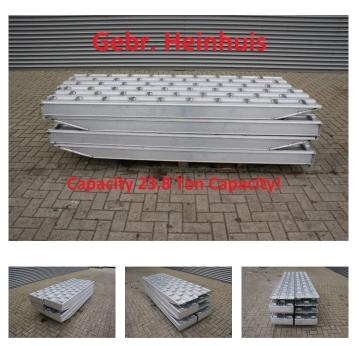

## **Diversen** Allu Ramps / Allu auffahrrampen - 23.8 Ton Capacity - New!

## Beschreibung

Schäden: keines

Allu Ramps.

Capacity: 23.8 ton. Dimmensions: Lenght: 2400 mm. Width: 450 mm. Thickness: 140 mm.

Price pro set from 2 pieces!

The General Terms and Conditions of Heinhuis are applicable to all adverts, offers and quotations by Heinhuis, all agreements entered into by Heinhuis and the negotiations preceding them. By any form of response you accept the applicability of the General Terms and Conditions of Heinhuis and you declare that you have taken note of these General Terms and Conditions. Our prices are export netto prices.