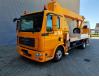

## MAN 4x2 Palfinger WT 270 27 Meter!

## Beschreibung

Schäden: keines

MAN TGL 8.180 4x2.

Year: 2009. Milage: 35.969 km. Manual gearbox 6 gears. Weight: 7370 kg. Max weight: 7490 kg. Axle load: 1: 3700 kg. 2: 5200 kg. Engine brake. Alcoa wheels. Sparetyre. Wheelbase: 3850 mm. Euro 4. Tyres: 225/75R17,5 80%. Palfinger WT 270. Year: 2009. Hours: 5118. Max capacity basket: 350 kg / 3 persons + 110 kg. Max lateral force: 400 N. Max wind speed: 12.5 m/s. Max oil presure: 205 bar. Rotated basket. Electrical function in basket. 4 point outriggers. Max working height: 27 meter. Max outreach: 19.5 meter. Max rotation: 540 degree.