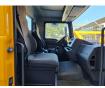

## Beschreibung

Schäden: keines

MAN TGL 8.180 4x2.

Year: 2009. Milage: 35.969 km. Manual gearbox 6 gears. Weight: 7370 kg. Max weight: 7490 kg. Axle load: 1: 3700 kg. 2: 5200 kg. Engine brake. Alcoa wheels. Sparetyre. Wheelbase: 3850 mm. Euro 4. Tyres: 225/75R17,5 80%. Palfinger WT 270. Year: 2009. Hours: 5118. Max capacity basket: 350 kg / 3 persons + 110 kg. Max lateral force: 400 N. Max wind speed: 12.5 m/s. Max oil presure: 205 bar. Rotated basket. Electrical function in basket. 4 point outriggers. Max working height: 27 meter. Max outreach: 19.5 meter. Max rotation: 540 degree.