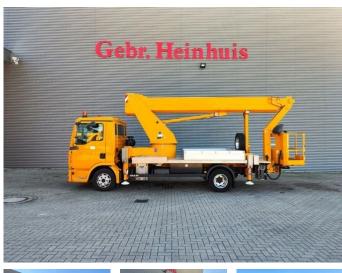

## MAN 4x2 Palfinger WT 270 27 Meter!

## Beschreibung

Schäden: keines

MAN TGL 8.180 4x2.

Year: 2009. Milage: 35.969 km. Manual gearbox 6 gears. Weight: 7370 kg. Max weight: 7490 kg. Axle load: 1: 3700 kg. 2: 5200 kg. Engine brake. Alcoa wheels. Sparetyre. Wheelbase: 3850 mm. Euro 4. Tyres: 225/75R17,5 80%. Palfinger WT 270. Year: 2009. Hours: 5118. Max capacity basket: 350 kg / 3 persons + 110 kg. Max lateral force: 400 N. Max wind speed: 12.5 m/s. Max oil presure: 205 bar. Rotated basket. Electrical function in basket. 4 point outriggers. Max working height: 27 meter. Max outreach: 19.5 meter. Max rotation: 540 degree.