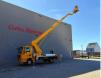

## MAN 4x2 Palfinger WT 270 27 Meter!

## Beschreibung

Schäden: keines

MAN TGL 8.180 4x2.

Year: 2009. Milage: 35.969 km. Manual gearbox 6 gears. Weight: 7370 kg. Max weight: 7490 kg. Axle load: 1: 3700 kg. 2: 5200 kg. Engine brake. Alcoa wheels. Sparetyre. Wheelbase: 3850 mm. Euro 4. Tyres: 225/75R17,5 80%. Palfinger WT 270. Year: 2009. Hours: 5118. Max capacity basket: 350 kg / 3 persons + 110 kg. Max lateral force: 400 N. Max wind speed: 12.5 m/s. Max oil presure: 205 bar. Rotated basket. Electrical function in basket. 4 point outriggers. Max working height: 27 meter. Max outreach: 19.5 meter. Max rotation: 540 degree.