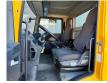

## Beschreibung

Schäden: keines

MAN TGL 8.180 4x2.

Year: 2009. Milage: 35.969 km. Manual gearbox 6 gears. Weight: 7370 kg. Max weight: 7490 kg. Axle load: 1: 3700 kg. 2: 5200 kg. Engine brake. Alcoa wheels. Sparetyre. Wheelbase: 3850 mm. Euro 4. Tyres: 225/75R17,5 80%. Palfinger WT 270. Year: 2009. Hours: 5118. Max capacity basket: 350 kg / 3 persons + 110 kg. Max lateral force: 400 N. Max wind speed: 12.5 m/s. Max oil presure: 205 bar. Rotated basket. Electrical function in basket. 4 point outriggers. Max working height: 27 meter. Max outreach: 19.5 meter. Max rotation: 540 degree.