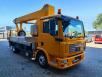

## MAN 4x2 Palfinger WT 270 27 Meter!

## Beschreibung

Schäden: keines

MAN TGL 8.180 4x2.

Year: 2009. Milage: 35.969 km. Manual gearbox 6 gears. Weight: 7370 kg. Max weight: 7490 kg. Axle load: 1: 3700 kg. 2: 5200 kg. Engine brake. Alcoa wheels. Sparetyre. Wheelbase: 3850 mm. Euro 4. Tyres: 225/75R17,5 80%. Palfinger WT 270. Year: 2009. Hours: 5118. Max capacity basket: 350 kg / 3 persons + 110 kg. Max lateral force: 400 N. Max wind speed: 12.5 m/s. Max oil presure: 205 bar. Rotated basket. Electrical function in basket. 4 point outriggers. Max working height: 27 meter. Max outreach: 19.5 meter. Max rotation: 540 degree.