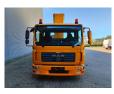

## MAN 4x2 Palfinger WT 270 27 Meter!

## Beschreibung

Schäden: keines

MAN TGL 8.180 4x2.

Year: 2009. Milage: 35.969 km. Manual gearbox 6 gears. Weight: 7370 kg. Max weight: 7490 kg. Axle load: 1: 3700 kg. 2: 5200 kg. Engine brake. Alcoa wheels. Sparetyre. Wheelbase: 3850 mm. Euro 4. Tyres: 225/75R17,5 80%. Palfinger WT 270. Year: 2009. Hours: 5118. Max capacity basket: 350 kg / 3 persons + 110 kg. Max lateral force: 400 N. Max wind speed: 12.5 m/s. Max oil presure: 205 bar. Rotated basket. Electrical function in basket. 4 point outriggers. Max working height: 27 meter. Max outreach: 19.5 meter. Max rotation: 540 degree.