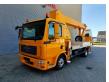

## Palfinger WT 270 27 Meter MAN TGL 8.180 4x2!

## **Beschreibung**

Schäden: keines

MAN TGL 8.180 4x2.

Year: 2009.

Milage: 35.969 km. Manual gearbox 6 gears.

Weight: 7370 kg. Max weight: 7490 kg.

Axle load: 1: 3700 kg. 2: 5200 kg. Engine brake. Alcoa wheels. Sparetyre.

Wheelbase: 3850 mm.

Euro 4.

Tyres: 225/75R17,5 80%.

Palfinger WT 270. Year: 2009. Hours: 5118.

Max capacity basket: 350 kg / 3 persons + 110 kg.

Max lateral force: 400 N. Max wind speed: 12,5 m/s. Max oil presure: 205 bar.