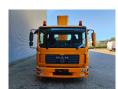

## Palfinger WT 270 27 Meter MAN TGL 8.180 4x2!

Wheelbase: 3850 mm.

Euro 4.

Tyres: 225/75R17,5 80%.

Palfinger WT 270. Year: 2009. Hours: 5118.

Max capacity basket: 350 kg / 3 persons + 110 kg.

Max lateral force: 400 N. Max wind speed: 12,5 m/s. Max oil presure: 205 bar.

Rotated basket.

Electrical function in basket.

4 point outriggers.

Max working height: 27 meter. Max outreach: 19.5 meter. Max rotation: 540 degree.

Nice Truck!

ID NR: 624.

The General Terms and Conditions of Heinhuis are applicable to all adverts, offers and quotations by Heinhuis, all agreements entered into by Heinhuis and the negotiations preceding them. By any form of response you accept the applicability of the General Terms and Conditions of Heinhuis and you declare that you have taken note of these General Terms and Conditions. Our prices are export netto prices.