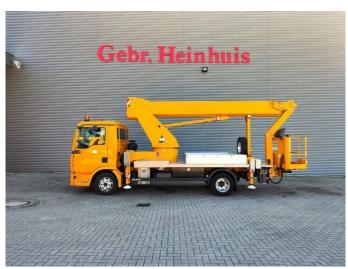

## Palfinger WT 270 27 Meter MAN TGL 8.180 4x2!

## **Beschreibung**

Schäden: keines

MAN TGL 8.180 4x2.

Year: 2009.

Milage: 35.969 km. Manual gearbox 6 gears.

Weight: 7370 kg. Max weight: 7490 kg.

Axle load: 1: 3700 kg. 2: 5200 kg. Engine brake. Alcoa wheels. Sparetyre.

Wheelbase: 3850 mm.

Euro 4.

Tyres: 225/75R17,5 80%.

Palfinger WT 270. Year: 2009. Hours: 5118.

Max capacity basket: 350 kg / 3 persons + 110 kg.

Max lateral force: 400 N. Max wind speed: 12,5 m/s. Max oil presure: 205 bar.

Rotated basket.

Electrical function in basket.

4 point outriggers.

Max working height: 27 meter. Max outreach: 19.5 meter. Max rotation: 540 degree.

Nice Truck!

ID NR: 624.

The General Terms and Conditions of Heinhuis are applicable to all adverts, offers and quotations by Heinhuis, all agreements entered into by Heinhuis and the negotiations preceding them. By any form of response you accept the applicability of the General Terms and Conditions of Heinhuis and you declare that you have taken note of these General Terms and Conditions. Our prices are export netto prices.