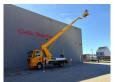

## Palfinger WT 270 27 Meter MAN TGL 8.180 4x2!

Wheelbase: 3850 mm.

Euro 4.

Tyres: 225/75R17,5 80%.

Palfinger WT 270. Year: 2009. Hours: 5118.

Max capacity basket: 350 kg / 3 persons + 110 kg.

Max lateral force: 400 N. Max wind speed: 12,5 m/s. Max oil presure: 205 bar.

Rotated basket.

Electrical function in basket.

4 point outriggers.

Max working height: 27 meter. Max outreach: 19.5 meter. Max rotation: 540 degree.

Nice Truck!

ID NR: 624.

The General Terms and Conditions of Heinhuis are applicable to all adverts, offers and quotations by Heinhuis, all agreements entered into by Heinhuis and the negotiations preceding them. By any form of response you accept the applicability of the General Terms and Conditions of Heinhuis and you declare that you have taken note of these General Terms and Conditions. Our prices are export netto prices.