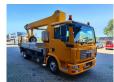

## Palfinger WT 270 27 Meter MAN TGL 8.180 4x2!

## **Beschreibung**

Schäden: keines

MAN TGL 8.180 4x2.

Year: 2009.

Milage: 35.969 km. Manual gearbox 6 gears.

Weight: 7370 kg. Max weight: 7490 kg.

Axle load: 1: 3700 kg. 2: 5200 kg. Engine brake. Alcoa wheels. Sparetyre.

Wheelbase: 3850 mm.

Euro 4.

Tyres: 225/75R17,5 80%.

Palfinger WT 270. Year: 2009. Hours: 5118.

Max capacity basket: 350 kg / 3 persons + 110 kg.

Max lateral force: 400 N. Max wind speed: 12,5 m/s. Max oil presure: 205 bar.