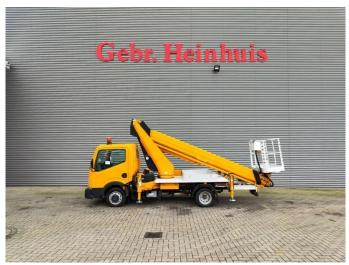

## Ruthmann TB 270 Nissan Cabstar 35.12!

## **Beschreibung**

Schäden: keines

Nissan Cabstar 35.12.

Year: 2012.

Milage: 79.519 km. Manual gearbox 5 gears. Max weight: 3500 kg.

Axle load: 1: 1750 kg. 2: 2200 kg. 3 Persons.

Electrical operated windows and mirrors.

Wheelbase: 2850 mm. Tyres: 195/70R15 60%. Ruthmann TB 270. Year: 2012.

Max capacity basket: 230 kg / 2 persons + 70 kg.

Max lateral force: 400 N. Max wind speed: 12,5 m/s. Max permitted tilt: 5 degree.

4 point outriggers. Rotated basket.

Electrical function in basket. Max working height: 27 meter.

ID NR: 200.

The General Terms and Conditions of Heinhuis are applicable to all adverts, offers and quotations by Heinhuis, all agreements entered into by Heinhuis and the negotiations preceding them. By any form of response you accept the applicability of the General Terms and Conditions of Heinhuis and you declare that you have taken note of these General Terms and Conditions. Our prices are export netto prices.