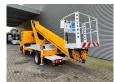

Wheelbase: 2850 mm. Tyres: 195/70R15 60%. Ruthmann TB 270. Year: 2012.

Max capacity basket: 230 kg / 2 persons + 70 kg.

Max lateral force: 400 N. Max wind speed: 12,5 m/s. Max permitted tilt: 5 degree.

4 point outriggers. Rotated basket.

Electrical function in basket. Max working height: 27 meter.

ID NR: 200.

The General Terms and Conditions of Heinhuis are applicable to all adverts, offers and quotations by Heinhuis, all agreements entered into by Heinhuis and the negotiations preceding them. By any form of response you accept the applicability of the General Terms and Conditions of Heinhuis and you declare that you have taken note of these General Terms and Conditions. Our prices are export netto prices.