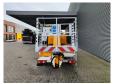

## Ruthmann TB 270 Nissan Cabstar 35.12!

## **Beschreibung**

Schäden: keines

Nissan Cabstar 35.12.

Year: 2012.

Milage: 79.519 km. Manual gearbox 5 gears. Max weight: 3500 kg.

Axle load: 1: 1750 kg. 2: 2200 kg. 3 Persons.

Electrical operated windows and mirrors.

Wheelbase: 2850 mm. Tyres: 195/70R15 60%. Ruthmann TB 270. Year: 2012.

Max capacity basket: 230 kg / 2 persons + 70 kg.

Max lateral force: 400 N. Max wind speed: 12,5 m/s. Max permitted tilt: 5 degree.

4 point outriggers. Rotated basket.