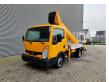

## **Beschreibung**

Schäden: keines

Nissan Cabstar 35.12.

Year: 2012.

Milage: 79.519 km. Manual gearbox 5 gears. Max weight: 3500 kg.

Axle load: 1: 1750 kg. 2: 2200 kg. 3 Persons.

Electrical operated windows and mirrors.

Wheelbase: 2850 mm. Tyres: 195/70R15 60%. Ruthmann TB 270. Year: 2012.

Max capacity basket: 230 kg / 2 persons + 70 kg.

Max lateral force: 400 N. Max wind speed: 12,5 m/s. Max permitted tilt: 5 degree.

4 point outriggers. Rotated basket.