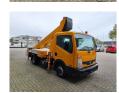

## Ruthmann TB 270 Nissan Cabstar 35.12!

## **Beschreibung**

Schäden: keines

Nissan Cabstar 35.12.

Year: 2012.

Milage: 79.519 km. Manual gearbox 5 gears. Max weight: 3500 kg.

Axle load: 1: 1750 kg. 2: 2200 kg. 3 Persons.

Electrical operated windows and mirrors.

Wheelbase: 2850 mm. Tyres: 195/70R15 60%. Ruthmann TB 270. Year: 2012.

Max capacity basket: 230 kg / 2 persons + 70 kg.

Max lateral force: 400 N. Max wind speed: 12,5 m/s. Max permitted tilt: 5 degree.

4 point outriggers. Rotated basket.