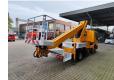

## Ruthmann TB 270 Nissan Cabstar 35.12!

Wheelbase: 2850 mm. Tyres: 195/70R15 60%. Ruthmann TB 270. Year: 2012.

Max capacity basket: 230 kg / 2 persons + 70 kg.

Max lateral force: 400 N. Max wind speed: 12,5 m/s. Max permitted tilt: 5 degree.

4 point outriggers. Rotated basket.

Electrical function in basket. Max working height: 27 meter.

ID NR: 200.

The General Terms and Conditions of Heinhuis are applicable to all adverts, offers and quotations by Heinhuis, all agreements entered into by Heinhuis and the negotiations preceding them. By any form of response you accept the applicability of the General Terms and Conditions of Heinhuis and you declare that you have taken note of these General Terms and Conditions. Our prices are export netto prices.