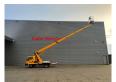

Wheelbase: 2850 mm. Tyres: 195/70R15 60%. Ruthmann TB 270. Year: 2012.

Max capacity basket: 230 kg / 2 persons + 70 kg.

Max lateral force: 400 N. Max wind speed: 12,5 m/s. Max permitted tilt: 5 degree.

4 point outriggers. Rotated basket.

Electrical function in basket. Max working height: 27 meter.

ID NR: 200.

The General Terms and Conditions of Heinhuis are applicable to all adverts, offers and quotations by Heinhuis, all agreements entered into by Heinhuis and the negotiations preceding them. By any form of response you accept the applicability of the General Terms and Conditions of Heinhuis and you declare that you have taken note of these General Terms and Conditions. Our prices are export netto prices.