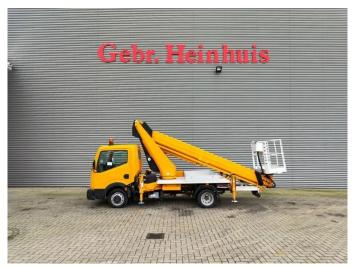

## Nissan 35.12 Ruthmann TB 270!

## **Beschreibung**

Schäden: keines

Nissan Cabstar 35.12.

Year: 2012.

Milage: 79.519 km. Manual gearbox 5 gears. Max weight: 3500 kg.

Axle load: 1: 1750 kg. 2: 2200 kg. 3 Persons.

Electrical operated windows and mirrors.

Wheelbase: 2850 mm. Tyres: 195/70R15 60%. Ruthmann TB 270.

Year: 2012.

Max capacity basket: 230 kg / 2 persons + 70 kg.

Max lateral force: 400 N. Max wind speed: 12,5 m/s. Max permitted tilt: 5 degree.

4 point outriggers. Rotated basket.

Electrical function in basket. Max working height: 27 meter.

ID NR: 200.

The General Terms and Conditions of Heinhuis are applicable to all adverts, offers and quotations by Heinhuis, all agreements entered into by Heinhuis and the negotiations preceding them. By any form of response you accept the applicability of the General Terms and Conditions of Heinhuis and you declare that you have taken note of these General Terms and Conditions. Our prices are export netto prices.