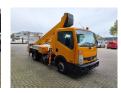

## **Beschreibung**

Schäden: keines

Nissan Cabstar 35.12.

Year: 2012.

Milage: 79.519 km. Manual gearbox 5 gears. Max weight: 3500 kg.

Axle load: 1: 1750 kg. 2: 2200 kg. 3 Persons.

Electrical operated windows and mirrors.

Wheelbase: 2850 mm. Tyres: 195/70R15 60%. Ruthmann TB 270.

Year: 2012.

Max capacity basket: 230 kg / 2 persons + 70 kg.

Max lateral force: 400 N. Max wind speed: 12,5 m/s. Max permitted tilt: 5 degree.

4 point outriggers. Rotated basket.