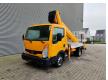

## Nissan 35.12 Ruthmann TB 270!

## **Beschreibung**

Schäden: keines

Nissan Cabstar 35.12.

Year: 2012.

Milage: 79.519 km. Manual gearbox 5 gears. Max weight: 3500 kg.

Axle load: 1: 1750 kg. 2: 2200 kg. 3 Persons.

Electrical operated windows and mirrors.

Wheelbase: 2850 mm. Tyres: 195/70R15 60%. Ruthmann TB 270.

Year: 2012.

Max capacity basket: 230 kg / 2 persons + 70 kg.

Max lateral force: 400 N. Max wind speed: 12,5 m/s. Max permitted tilt: 5 degree.

4 point outriggers. Rotated basket.

Electrical function in basket. Max working height: 27 meter.

ID NR: 200.

The General Terms and Conditions of Heinhuis are applicable to all adverts, offers and quotations by Heinhuis, all agreements entered into by Heinhuis and the negotiations preceding them. By any form of response you accept the applicability of the General Terms and Conditions of Heinhuis and you declare that you have taken note of these General Terms and Conditions. Our prices are export netto prices.