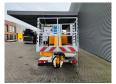

## Nissan 35.12 Ruthmann TB 270!

## **Beschreibung**

Schäden: keines

Nissan Cabstar 35.12.

Year: 2012.

Milage: 79.519 km. Manual gearbox 5 gears. Max weight: 3500 kg.

Axle load: 1: 1750 kg. 2: 2200 kg. 3 Persons.

Electrical operated windows and mirrors.

Wheelbase: 2850 mm. Tyres: 195/70R15 60%. Ruthmann TB 270.

Year: 2012.

Max capacity basket: 230 kg / 2 persons + 70 kg.

Max lateral force: 400 N. Max wind speed: 12,5 m/s. Max permitted tilt: 5 degree.

4 point outriggers. Rotated basket.