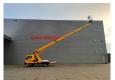

Wheelbase: 2850 mm. Tyres: 195/70R15 60%. Ruthmann TB 270.

Year: 2012.

Max capacity basket: 230 kg / 2 persons + 70 kg.

Max lateral force: 400 N. Max wind speed: 12,5 m/s. Max permitted tilt: 5 degree.

4 point outriggers. Rotated basket.

Electrical function in basket. Max working height: 27 meter.

ID NR: 200.

The General Terms and Conditions of Heinhuis are applicable to all adverts, offers and quotations by Heinhuis, all agreements entered into by Heinhuis and the negotiations preceding them. By any form of response you accept the applicability of the General Terms and Conditions of Heinhuis and you declare that you have taken note of these General Terms and Conditions. Our prices are export netto prices.