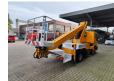

Wheelbase: 2850 mm. Tyres: 195/70R15 60%. Ruthmann TB 270.

Year: 2012.

Max capacity basket: 230 kg / 2 persons + 70 kg.

Max lateral force: 400 N. Max wind speed: 12,5 m/s. Max permitted tilt: 5 degree.

4 point outriggers. Rotated basket.

Electrical function in basket. Max working height: 27 meter.

ID NR: 200.

The General Terms and Conditions of Heinhuis are applicable to all adverts, offers and quotations by Heinhuis, all agreements entered into by Heinhuis and the negotiations preceding them. By any form of response you accept the applicability of the General Terms and Conditions of Heinhuis and you declare that you have taken note of these General Terms and Conditions. Our prices are export netto prices.