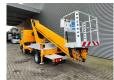

Wheelbase: 2850 mm. Tyres: 195/70R15 60%. Ruthmann TB 270.

Year: 2012.

Max capacity basket: 230 kg / 2 persons + 70 kg.

Max lateral force: 400 N. Max wind speed: 12,5 m/s. Max permitted tilt: 5 degree.

4 point outriggers. Rotated basket.

Electrical function in basket. Max working height: 27 meter.

ID NR: 200.

The General Terms and Conditions of Heinhuis are applicable to all adverts, offers and quotations by Heinhuis, all agreements entered into by Heinhuis and the negotiations preceding them. By any form of response you accept the applicability of the General Terms and Conditions of Heinhuis and you declare that you have taken note of these General Terms and Conditions. Our prices are export netto prices.