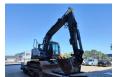

## Hyundai Robex 145 LCR-9 German Machine!

## **Beschreibung**

Schäden: keines

Hyundai Robex 145 LCR-9.

Year: 2012. Hours: 3681. Weight: 16.035 kg. CE machine. 115 HP / 85 KW.

3th and 4th Hydr. function.

Quick hitch.
Camera.
Airconditioning.
Sprockets: 80%.
UC: 60%.
Pads: 700 mm.