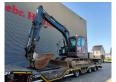

## Hyundai Robex 145 LCR-9 German Machine!

## **Beschreibung**

Schäden: keines

Hyundai Robex 145 LCR-9.

Year: 2012. Hours: 3681. Weight: 16.035 kg. CE machine. 115 HP / 85 KW.

3th and 4th Hydr. function.

Quick hitch.
Camera.
Airconditioning.
Sprockets: 80%.
UC: 60%.
Pads: 700 mm.