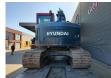

## Hyundai Robex 145 LCR-9 German Machine!

## **Beschreibung**

Schäden: keines

Hyundai Robex 145 LCR-9.

Year: 2012. Hours: 3681. Weight: 16.035 kg. CE machine. 115 HP / 85 KW.

3th and 4th Hydr. function.

Quick hitch.
Camera.
Airconditioning.
Sprockets: 80%.
UC: 60%.
Pads: 700 mm.