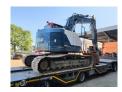

## Hyundai Robex 145 LCR-9 German Machine!

## **Beschreibung**

Schäden: keines

Hyundai Robex 145 LCR-9.

Year: 2012. Hours: 3681. Weight: 16.035 kg. CE machine. 115 HP / 85 KW.

3th and 4th Hydr. function.

Quick hitch.
Camera.
Airconditioning.
Sprockets: 80%.
UC: 60%.
Pads: 700 mm.