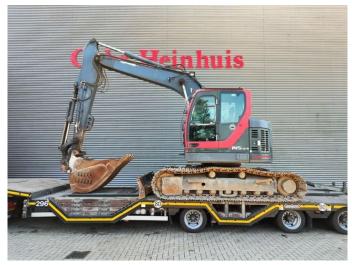

## Hyundai Robex 145 LCR-9 German Machine!

## **Beschreibung**

Schäden: keines

Hyundai Robex 145 LCR-9.

Year: 2012. Hours: 3681. Weight: 16.035 kg. CE machine. 115 HP / 85 KW.

3th and 4th Hydr. function.

Quick hitch.
Camera.
Airconditioning.
Sprockets: 80%.
UC: 60%.
Pads: 700 mm.