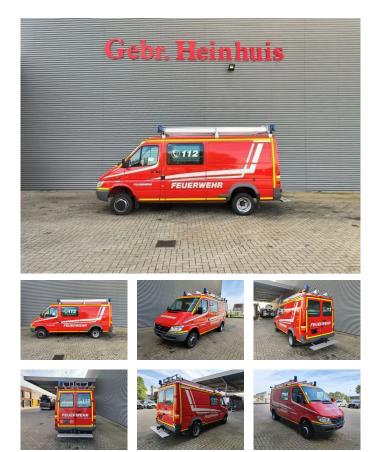

## Mercedes-Benz CDI 4x4 14.730 KM Feuerwehr Like New!

## Beschreibung

Schäden: keines

Mercedes Benz Sprinter 416 CDI 4x4.

Year: 2002. Milage: 14.732 km. Manual gearbox 5 gears. Max weight: 4600 kg. Axle load: 1: 1850 kg. 2: 3200 kg. 3 Persons. Electrical operated windows and mirrors. Wheelbase: 3450 mm. Trailer coupling. Sliding door right side. Tyres: 195/70R15 80%.

Like New!

Feuerwehr - Fire Department!

ID NR: 643.

The General Terms and Conditions of Heinhuis are applicable to all adverts, offers and quotations by Heinhuis, all agreements entered into by Heinhuis and the negotiations preceding them. By any form of response you accept the applicability of the General Terms and Conditions of Heinhuis and you declare that you have taken note of these General Terms and Conditions. Our prices are export netto prices.