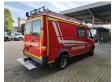

## Mercedes-Benz CDI - 4x4 14.730 KM Feuerwehr Like New!

## **Beschreibung**

Schäden: keines

Mercedes Benz Sprinter 416 CDI 4x4.

Year: 2002.

Milage: 14.732 km. Manual gearbox 5 gears. Max weight: 4600 kg.

Axle load: 1: 1850 kg. 2: 3200 kg. 3 Persons.

Electrical operated windows and mirrors.

Wheelbase: 3450 mm. Trailer coupling. Sliding door right side. Tyres: 195/70R15 80%.

Like New!

Feuerwehr - Fire Department!

ID NR: 643.

The General Terms and Conditions of Heinhuis are applicable to all adverts, offers and quotations by Heinhuis, all agreements entered into by Heinhuis and the negotiations preceding them. By any form of response you accept the applicability of the General Terms and Conditions of Heinhuis and you declare that you have taken note of these General Terms and Conditions. Our prices are export netto prices.