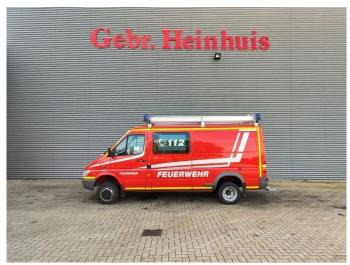

## Mercedes-Benz CDI - 4x4 14.730 KM Feuerwehr Like New!

## **Beschreibung**

Schäden: keines

Mercedes Benz Sprinter 416 CDI 4x4.

Year: 2002.

Milage: 14.732 km. Manual gearbox 5 gears. Max weight: 4600 kg.

Axle load: 1: 1850 kg. 2: 3200 kg. 3 Persons.

Electrical operated windows and mirrors.

Wheelbase: 3450 mm. Trailer coupling. Sliding door right side. Tyres: 195/70R15 80%.

Like New!

Feuerwehr - Fire Department!

ID NR: 643.

The General Terms and Conditions of Heinhuis are applicable to all adverts, offers and quotations by Heinhuis, all agreements entered into by Heinhuis and the negotiations preceding them. By any form of response you accept the applicability of the General Terms and Conditions of Heinhuis and you declare that you have taken note of these General Terms and Conditions. Our prices are export netto prices.