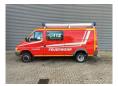

## Mercedes-Benz CDI - 4x4 14.730 KM Feuerwehr Like New!

## **Beschreibung**

Schäden: keines

Mercedes Benz Sprinter 416 CDI 4x4.

Year: 2002.

Milage: 14.732 km. Manual gearbox 5 gears. Max weight: 4600 kg.

Axle load: 1: 1850 kg. 2: 3200 kg. 3 Persons.

Electrical operated windows and mirrors.

Wheelbase: 3450 mm. Trailer coupling. Sliding door right side. Tyres: 195/70R15 80%.

Like New!

Feuerwehr - Fire Department!

ID NR: 643.

The General Terms and Conditions of Heinhuis are applicable to all adverts, offers and quotations by Heinhuis, all agreements entered into by Heinhuis and the negotiations preceding them. By any form of response you accept the applicability of the General Terms and Conditions of Heinhuis and you declare that you have taken note of these General Terms and Conditions. Our prices are export netto prices.