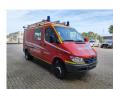

## Mercedes-Benz CDI - 4x4 14.730 KM Feuerwehr Like New!

## **Beschreibung**

Schäden: keines

Mercedes Benz Sprinter 416 CDI 4x4.

Year: 2002.

Milage: 14.732 km. Manual gearbox 5 gears. Max weight: 4600 kg.

Axle load: 1: 1850 kg. 2: 3200 kg. 3 Persons.

Electrical operated windows and mirrors.

Wheelbase: 3450 mm. Trailer coupling. Sliding door right side. Tyres: 195/70R15 80%.

Like New!

Feuerwehr - Fire Department!

ID NR: 643.

The General Terms and Conditions of Heinhuis are applicable to all adverts, offers and quotations by Heinhuis, all agreements entered into by Heinhuis and the negotiations preceding them. By any form of response you accept the applicability of the General Terms and Conditions of Heinhuis and you declare that you have taken note of these General Terms and Conditions. Our prices are export netto prices.