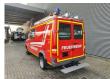

## Mercedes-Benz CDI - 4x4 14.730 KM Feuerwehr Like New!

## **Beschreibung**

Schäden: keines

Mercedes Benz Sprinter 416 CDI 4x4.

Year: 2002.

Milage: 14.732 km. Manual gearbox 5 gears. Max weight: 4600 kg.

Axle load: 1: 1850 kg. 2: 3200 kg. 3 Persons.

Electrical operated windows and mirrors.

Wheelbase: 3450 mm. Trailer coupling. Sliding door right side. Tyres: 195/70R15 80%.

Like New!

Feuerwehr - Fire Department!

ID NR: 643.

The General Terms and Conditions of Heinhuis are applicable to all adverts, offers and quotations by Heinhuis, all agreements entered into by Heinhuis and the negotiations preceding them. By any form of response you accept the applicability of the General Terms and Conditions of Heinhuis and you declare that you have taken note of these General Terms and Conditions. Our prices are export netto prices.