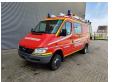

## Mercedes-Benz CDI - 4x4 14.730 KM Feuerwehr Like New!

## **Beschreibung**

Schäden: keines

Mercedes Benz Sprinter 416 CDI 4x4.

Year: 2002.

Milage: 14.732 km. Manual gearbox 5 gears. Max weight: 4600 kg.

Axle load: 1: 1850 kg. 2: 3200 kg. 3 Persons.

Electrical operated windows and mirrors.

Wheelbase: 3450 mm. Trailer coupling. Sliding door right side. Tyres: 195/70R15 80%.

Like New!

Feuerwehr - Fire Department!

ID NR: 643.

The General Terms and Conditions of Heinhuis are applicable to all adverts, offers and quotations by Heinhuis, all agreements entered into by Heinhuis and the negotiations preceding them. By any form of response you accept the applicability of the General Terms and Conditions of Heinhuis and you declare that you have taken note of these General Terms and Conditions. Our prices are export netto prices.