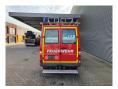

## Mercedes-Benz CDI - 4x4 14.730 KM Feuerwehr Like New!

## **Beschreibung**

Schäden: keines

Mercedes Benz Sprinter 416 CDI 4x4.

Year: 2002.

Milage: 14.732 km. Manual gearbox 5 gears. Max weight: 4600 kg.

Axle load: 1: 1850 kg. 2: 3200 kg. 3 Persons.

Electrical operated windows and mirrors.

Wheelbase: 3450 mm. Trailer coupling. Sliding door right side. Tyres: 195/70R15 80%.

Like New!

Feuerwehr - Fire Department!

ID NR: 643.

The General Terms and Conditions of Heinhuis are applicable to all adverts, offers and quotations by Heinhuis, all agreements entered into by Heinhuis and the negotiations preceding them. By any form of response you accept the applicability of the General Terms and Conditions of Heinhuis and you declare that you have taken note of these General Terms and Conditions. Our prices are export netto prices.