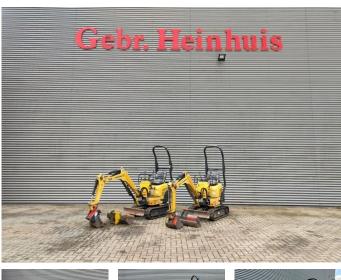

## Yanmar SV 08-1A 2 Buckets 2 Pieces German machine!

## Beschreibung

Schäden: keines

Yanmar SV 08-1A.

Year: 2016. Hours: 1065. Weight: 960 kg. Max weight: 1035 kg. CE Machine. Widened UC. 7.7 KW. 3th hydr. function. Mech quick hitch. Blade. Knickmatic. UC: 70%. 2 Buckets!