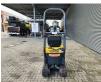

## Yanmar SV 08-1A 2 Buckets 2 Pieces German machine!

## Beschreibung

Schäden: keines

Yanmar SV 08-1A.

Year: 2016. Hours: 1065. Weight: 960 kg. Max weight: 1035 kg. CE Machine. Widened UC. 7.7 KW. 3th hydr. function. Mech quick hitch. Blade. Knickmatic. UC: 70%. 2 Buckets!