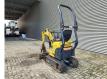

## Yanmar SV 08-1A 2 Buckets 2 Pieces German machine!

## Beschreibung

Schäden: keines

Yanmar SV 08-1A.

Year: 2016. Hours: 1065. Weight: 960 kg. Max weight: 1035 kg. CE Machine. Widened UC. 7.7 KW. 3th hydr. function. Mech quick hitch. Blade. Knickmatic. UC: 70%. 2 Buckets!