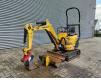

## Yanmar SV 08-1A 2 Buckets 2 Pieces German machine!

## Beschreibung

Schäden: keines

Yanmar SV 08-1A.

Year: 2016. Hours: 1065. Weight: 960 kg. Max weight: 1035 kg. CE Machine. Widened UC. 7.7 KW. 3th hydr. function. Mech quick hitch. Blade. Knickmatic. UC: 70%. 2 Buckets!