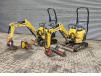

## Yanmar SV 08-1A 2 Buckets 2 Pieces German machine!

## Beschreibung

Schäden: keines

Yanmar SV 08-1A.

Year: 2016. Hours: 1065. Weight: 960 kg. Max weight: 1035 kg. CE Machine. Widened UC. 7.7 KW. 3th hydr. function. Mech quick hitch. Blade. Knickmatic. UC: 70%. 2 Buckets!