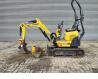

## Yanmar SV 08-1A 2 Buckets 2 Pieces German machine!

## Beschreibung

Schäden: keines

Yanmar SV 08-1A.

Year: 2016. Hours: 1065. Weight: 960 kg. Max weight: 1035 kg. CE Machine. Widened UC. 7.7 KW. 3th hydr. function. Mech quick hitch. Blade. Knickmatic. UC: 70%. 2 Buckets!