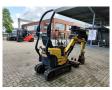

## Yanmar SV 08-1A 2 Buckets 2 Pieces German machine!

## Beschreibung

Schäden: keines

Yanmar SV 08-1A.

Year: 2016. Hours: 1065. Weight: 960 kg. Max weight: 1035 kg. CE Machine. Widened UC. 7.7 KW. 3th hydr. function. Mech quick hitch. Blade. Knickmatic. UC: 70%. 2 Buckets!