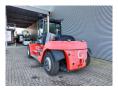

## SMV 12-1200 C Spreader Forks 5750 Hours German Machine!

## **Beschreibung**

Schäden: keines

SMV 12-1200 C.

Year: 2016. Hours: 5751. Weight: 26.760 kg. CE Machine.

Max lifting height: 7000 mm. Min own height: 5145 mm. Max lift capacity: 12.000 kg.

185 KW.
Ad Blue.
Scale.
Joystick.
Camera.
Airconditioning.
Duplex.

Side Shift. Forks: L: 2400 mm. W: 220 mm

W: 220 mm. H: 100 mm.

Spreader for lift container from 2.9 Meter - 6.1 meter in Lenght!

German machine!

Topcondition!

ID NR: 173.

The General Terms and Conditions of Heinhuis are applicable to all adverts, offers and quotations by Heinhuis, all agreements entered into by Heinhuis and the negotiations preceding them. By any form of response you accept the applicability of the General Terms and Conditions of Heinhuis and you declare that you have taken note of these General Terms and Conditions. Our prices are export netto prices.