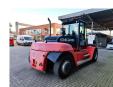

## SMV 12-1200 C Spreader Forks 5750 Hours German Machine!

## **Beschreibung**

Schäden: keines

SMV 12-1200 C.

Year: 2016. Hours: 5751. Weight: 26.760 kg. CE Machine.

Max lifting height: 7000 mm. Min own height: 5145 mm. Max lift capacity: 12.000 kg.

185 KW.
Ad Blue.
Scale.
Joystick.
Camera.
Airconditioning.
Duplex.

Side Shift. Forks: L: 2400 mm. W: 220 mm

W: 220 mm. H: 100 mm.

Spreader for lift container from 2.9 Meter - 6.1 meter in Lenght!

German machine!

Topcondition!

ID NR: 173.

The General Terms and Conditions of Heinhuis are applicable to all adverts, offers and quotations by Heinhuis, all agreements entered into by Heinhuis and the negotiations preceding them. By any form of response you accept the applicability of the General Terms and Conditions of Heinhuis and you declare that you have taken note of these General Terms and Conditions. Our prices are export netto prices.