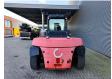

## SMV 12-1200 C Spreader Forks 5750 Hours German Machine!

## **Beschreibung**

Schäden: keines

SMV 12-1200 C.

Year: 2016. Hours: 5751. Weight: 26.760 kg. CE Machine.

Max lifting height: 7000 mm. Min own height: 5145 mm. Max lift capacity: 12.000 kg.

185 KW.
Ad Blue.
Scale.
Joystick.
Camera.
Airconditioning.
Duplex.

Side Shift. Forks: L: 2400 mm. W: 220 mm

W: 220 mm. H: 100 mm.

Spreader for lift container from 2.9 Meter - 6.1 meter in Lenght!

German machine!

Topcondition!

ID NR: 173.

The General Terms and Conditions of Heinhuis are applicable to all adverts, offers and quotations by Heinhuis, all agreements entered into by Heinhuis and the negotiations preceding them. By any form of response you accept the applicability of the General Terms and Conditions of Heinhuis and you declare that you have taken note of these General Terms and Conditions. Our prices are export netto prices.