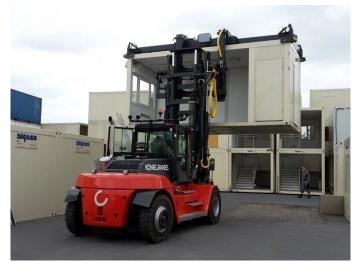

## SMV 12-1200 C Spreader Forks 5750 Hours German Machine!

## **Beschreibung**

Schäden: keines

SMV 12-1200 C.

Year: 2016. Hours: 5751. Weight: 26.760 kg. CE Machine.

Max lifting height: 7000 mm. Min own height: 5145 mm. Max lift capacity: 12.000 kg.

185 KW.
Ad Blue.
Scale.
Joystick.
Camera.
Airconditioning.
Duplex.

Side Shift. Forks: L: 2400 mm. W: 220 mm

W: 220 mm. H: 100 mm.

Spreader for lift container from 2.9 Meter - 6.1 meter in Lenght!

German machine!

Topcondition!

ID NR: 173.

The General Terms and Conditions of Heinhuis are applicable to all adverts, offers and quotations by Heinhuis, all agreements entered into by Heinhuis and the negotiations preceding them. By any form of response you accept the applicability of the General Terms and Conditions of Heinhuis and you declare that you have taken note of these General Terms and Conditions. Our prices are export netto prices.