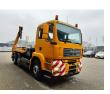

# MAN 6x2 Meiller AK 16.T

#### Beschreibung

Schäden: keines

MAN TGA 26.390 6x2.

Year: 2006. Milage: 494.185 km. manual gearbox. Weight: 11.530 kg. Max weight: 26.000 kg. Axle load: 1: 8000 kg. 2: 7500 kg. 3: 11.500 kg. Rockinger trailer coupling. Engine brake. Cruise Control. Airconditioning. Electrical operated windows and mirrors. Radio CD. VDO navigation. Digital tacho. 2nd axle steering axle. Wheelbase: 1-2: 3200 mm. 1-3: 4550 mm. Tyres: 315/80R22,5 80%. Meiller AK 16.T. Capacity: 16 Ton. 2 point outriggers.