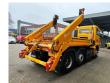

# MAN 6x2 Meiller AK 16.T

#### Beschreibung

Schäden: keines

MAN TGA 26.390 6x2.

Year: 2006. Milage: 494.185 km. manual gearbox. Weight: 11.530 kg. Max weight: 26.000 kg. Axle load: 1: 8000 kg. 2: 7500 kg. 3: 11.500 kg. Rockinger trailer coupling. Engine brake. Cruise Control. Airconditioning. Electrical operated windows and mirrors. Radio CD. VDO navigation. Digital tacho. 2nd axle steering axle. Wheelbase: 1-2: 3200 mm. 1-3: 4550 mm. Tyres: 315/80R22,5 80%. Meiller AK 16.T. Capacity: 16 Ton. 2 point outriggers.