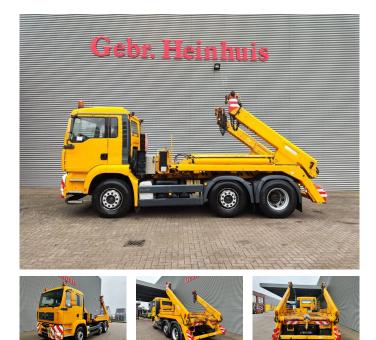

# MAN 6x2 Meiller AK 16.T

#### Beschreibung

Schäden: keines

MAN TGA 26.390 6x2.

Year: 2006. Milage: 494.185 km. manual gearbox. Weight: 11.530 kg. Max weight: 26.000 kg. Axle load: 1: 8000 kg. 2: 7500 kg. 3: 11.500 kg. Rockinger trailer coupling. Engine brake. Cruise Control. Airconditioning. Electrical operated windows and mirrors. Radio CD. VDO navigation. Digital tacho. 2nd axle steering axle. Wheelbase: 1-2: 3200 mm. 1-3: 4550 mm. Tyres: 315/80R22,5 80%. Meiller AK 16.T. Capacity: 16 Ton. 2 point outriggers.