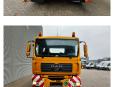

# MAN 6x2 Meiller AK 16.T

#### Beschreibung

Schäden: keines

MAN TGA 26.390 6x2.

Year: 2006. Milage: 494.185 km. manual gearbox. Weight: 11.530 kg. Max weight: 26.000 kg. Axle load: 1: 8000 kg. 2: 7500 kg. 3: 11.500 kg. Rockinger trailer coupling. Engine brake. Cruise Control. Airconditioning. Electrical operated windows and mirrors. Radio CD. VDO navigation. Digital tacho. 2nd axle steering axle. Wheelbase: 1-2: 3200 mm. 1-3: 4550 mm. Tyres: 315/80R22,5 80%. Meiller AK 16.T. Capacity: 16 Ton. 2 point outriggers.